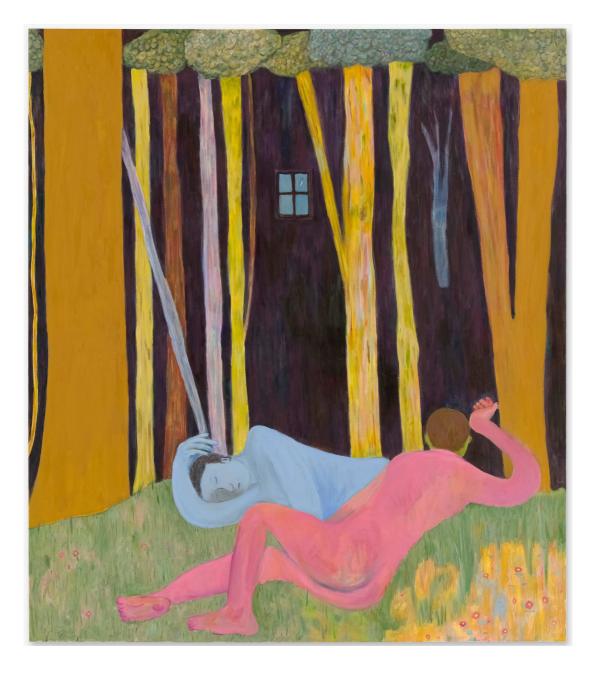

## SHOTA NAKAMURA

A sleeping guy in the meadow, 2021 Painting - Acrylic on canvas 120 x 160 cm (47 x 63 in) SNA17480

SHOTA NAKAMURA An open book, 2021 Painting - Acrylic on canvas 100 x 120 cm (39 x 47 in) SNA17481