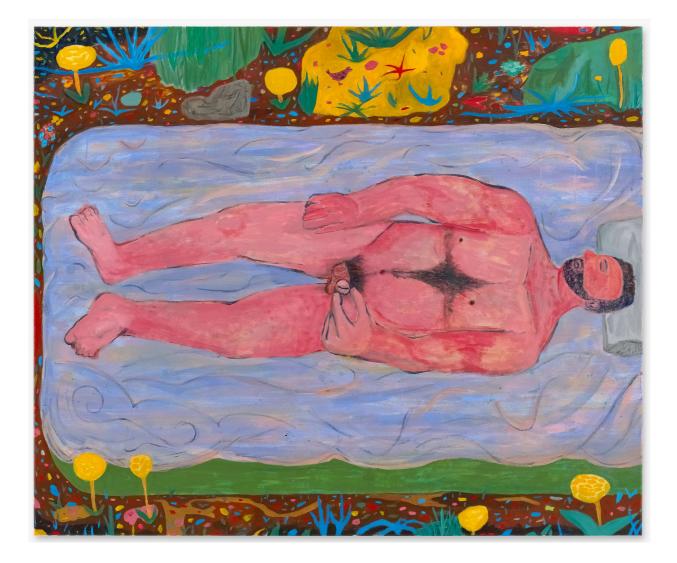

SHOTA NAKAMURA Sleepers, 2021 Painting - Acrylic on canvas 180 x 160 cm (71 x 63 in) SNA17548

**SHOTA NAKAMURA** *A sleeping man*, 2021 Painting - Acrylic on canvas 100 x 120 cm (39 x 47 in) SNA17549