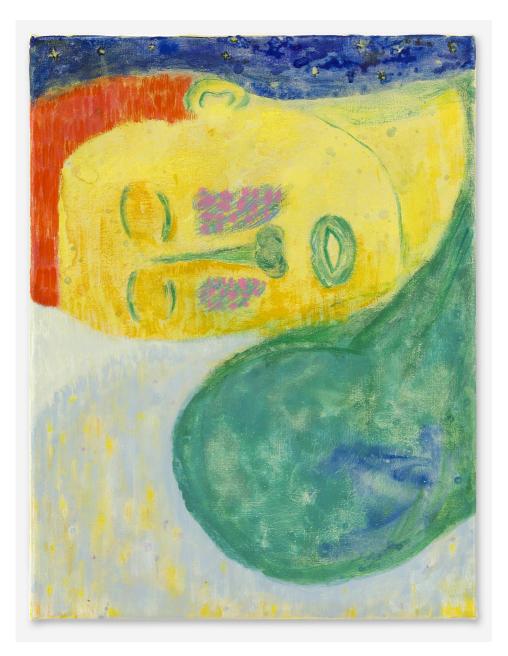

## SHOTA NAKAMURA

A sleeping guy, 2021 Painting - Water color, acrylic and pastel on canvas 42 x 32 cm (17 x 13 in) SNA17469