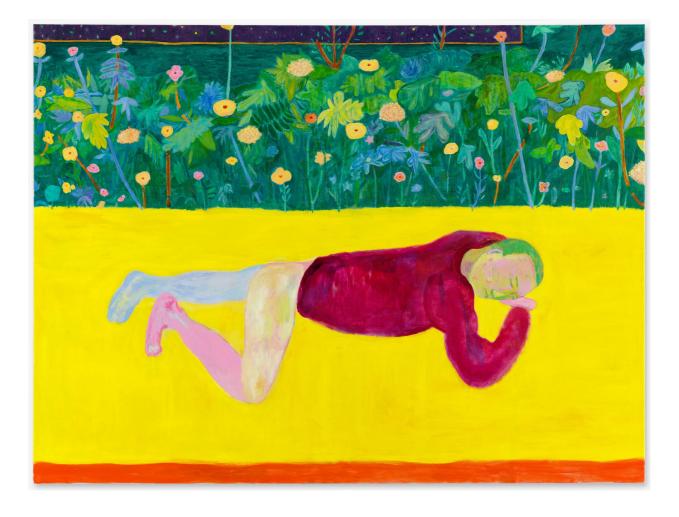

## SHOTA NAKAMURA

A sleeping guy in the meadow, 2021 Painting - Acrylic on canvas 120 x 160 cm (47 x 63 in) SNA17480

SHOTA NAKAMURA An open book, 2021 Painting - Acrylic on canvas 100 x 120 cm (39 x 47 in) SNA17481