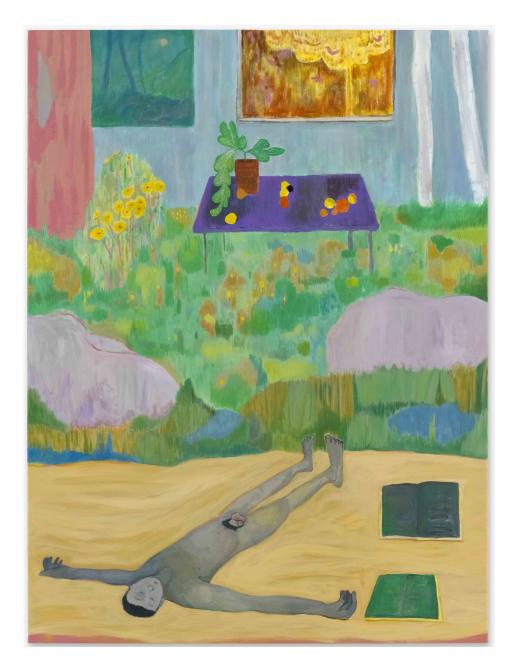

## SHOTA NAKAMURA

A sleeping guy in the meadow, 2021 Painting - Acrylic on canvas 120 x 160 cm (47 x 63 in) SNA17480

SHOTA NAKAMURA An open book, 2021 Painting - Acrylic on canvas 100 x 120 cm (39 x 47 in) SNA17481