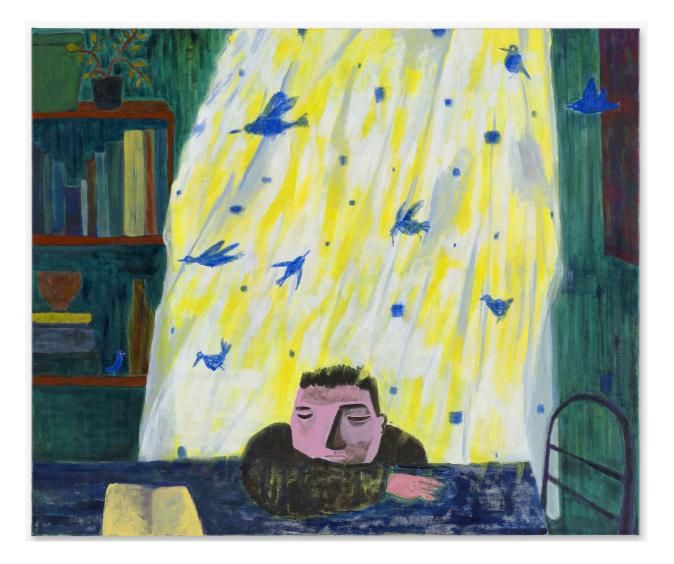

## SHOTA NAKAMURA

A sleeping guy in the meadow, 2021 Painting - Acrylic on canvas 120 x 160 cm (47 x 63 in) SNA17480

SHOTA NAKAMURA An open book, 2021 Painting - Acrylic on canvas 100 x 120 cm (39 x 47 in) SNA17481