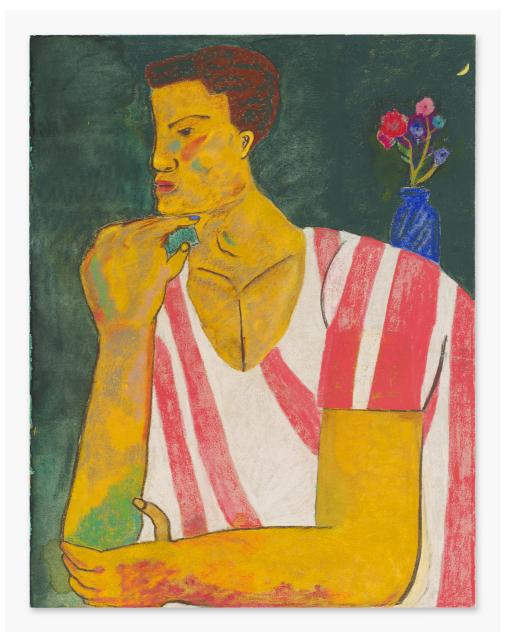

## SHOTA NAKAMURA

*green moon*, 2021 Painting - Acrylic and pastel on canvas 160 x 120 cm (63 x 47 in) SNA17551