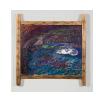

Joseph Holtzman *Wine-Face Sea*, 2019 Oil on marble in artist's frame 31 1/2 x 39 1/4 inches (80 x 99.7 cm) Framed: 47 1/4 x 45 1/2 x 3 3/4 inches (120 x 115.6 x 9.5 cm)

3.

5.

Joseph Holtzman Untitled, 2019 Oil on marble in artist's frame  $24 \times 29$  inches (61 x 73.7 cm) Framed: 39 1/2 x 35 1/2 x 4 inches (100.3 x 90.2 x 10.2 cm)