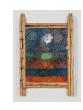

4.

6.

Joseph Holtzman *Athena by the Sea, a Nocturne*, 2020 Oil on marble in artist's frame 29 1/2 x 23 1/4 inches (74.9 x 59.1 cm) Framed: 45 3/4 x 29 3/4 x 3 3/4 inches (116.2 x 75.6 x 9.5 cm)

Joseph Holtzman Artist Hibernating, 2019 Oil on marble in artist's frame 35 3/4 x 44 1/4 inches (90.8 x 112.4 cm) Framed: 51 1/2 x 50 1/4 x 3 3/4