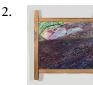

Joseph Holtzman *Wine-Face Sea*, 2019 Oil on marble in artist's frame 31 1/2 x 39 1/4 inches (80 x 99.7 cm) Framed: 47 1/4 x 45 1/2 x 3 3/4 inches (120 x 115.6 x 9.5 cm)

3.

5.

Joseph Holtzman Untitled, 2019 Oil on marble in artist's frame  $24 \times 29$  inches (61 x 73.7 cm) Framed: 39 1/2 x 35 1/2 x 4 inches (100.3 x 90.2 x 10.2 cm)