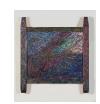

Joseph Holtzman *Wine-Face Sea*, 2019 Oil on marble in artist's frame 31 1/2 x 39 1/4 inches (80 x 99.7 cm) Framed: 47 1/4 x 45 1/2 x 3 3/4 inches (120 x 115.6 x 9.5 cm)

3.

5.

Joseph Holtzman Untitled, 2019 Oil on marble in artist's frame  $24 \times 29$  inches (61 x 73.7 cm) Framed: 39 1/2 x 35 1/2 x 4 inches (100.3 x 90.2 x 10.2 cm)

4.

6.

Joseph Holtzman *Athena by the Sea, a Nocturne*, 2020 Oil on marble in artist's frame 29 1/2 x 23 1/4 inches (74.9 x 59.1 cm) Framed: 45 3/4 x 29 3/4 x 3 3/4 inches (116.2 x 75.6 x 9.5 cm)

Joseph Holtzman Artist Hibernating, 2019 Oil on marble in artist's frame 35 3/4 x 44 1/4 inches (90.8 x 112.4 cm) Framed: 51 1/2 x 50 1/4 x 3 3/4