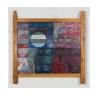

Framed: 51 1/2 x 50 1/4 x 3 3/4 inches(130.8 x 127.6 x 9.5 cm)

Joseph Holtzman *Humpty Dumpty Nocturne, July 4, 2017,* 2020 Oil on marble in artist's frame 35 1/2 x 44 1/4 inches (90.2 x 112.4 cm) Framed: 50 1/2 x 50 1/2 x 4 inches (128.3 x 128.3 x 10.2 cm)