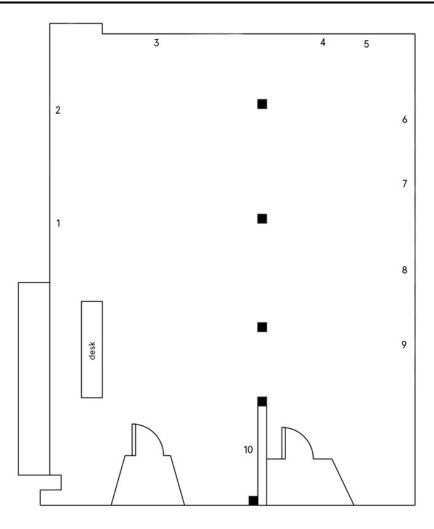

## JESSICA SILVERMAN GALLERY

Luke Butler Afterimage March 10 – April 16, 2016

- 1. Portrait of the Artist I, 2015 Acrylic on canvas 22 x 32 inches / 55.9 x 81.3 cm
- 2. Butler Pictures Presents An L Butler Picture, 2015 Acrylic on canvas Diptych; total 54 x 116 inches / 137.2 x 294.6 cm
- 3. Portrait of the Artist III, 2015 Acrylic on canvas 60 x 42 inches / 152.4 x 106.7 cm

- 4. The End XXI, 2015 Acrylic on canvas 22 x 26 inches / 55.9 x 66 cm
- 5. Portrait of the Artist II, 2015 Acrylic on canvas 22 x 32 inches / 55.9 x 81.3 cm
- 6. Scene IV, 2016 Acrylic on canvas 44 x 60 inches / 112 x 152.4 cm

## JESSICA SILVERMAN GALLERY

7. Magazine, 2016 Acrylic on canvas 24 x 32 inches / 61 x 81.3 cm

8. The End XXIII, 2016 Acrylic on canvas 54 x 72 inches / 137.2 x 183 cm 9. An L Butler Picture II, 2015 Acrylic on canvas 24 x 30 inches / 61 x 76.2 cm

10. *Notebook*, 2016 Acrylic on canvas 16 x 20 inches / 40.2 x 50.8 cm

11. *The End XX*, 2015 Acrylic on canvas 24 x 30 inches / 61 x 76.2 cm

12. Scene III, 2015 Acrylic on canvas Diptych; total 24 x 68 inches / 61 x 172.7 cm