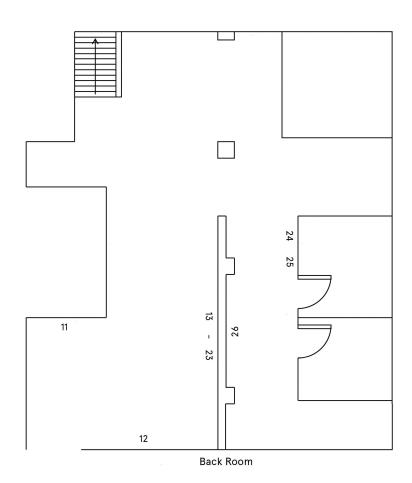

## Top row, left to right

13. Nude from Life, October 2014, 2014 Graphite and watercolor on paper 15 x 20 inches / 38.1 x 50.8 cm

14. *Nude from Life, January 2015*, 2015 Graphite and watercolor on paper 20 x 15 inches / 50.8 x 38.1 cm

## JESSICA SILVERMAN GALLERY

15. Nude from Life, June 2015, 2015 Graphite and watercolor on paper 20 x 15 inches / 50.8 x 38.1 cm

16. Nude from Life, December 2014, 2014 Graphite and watercolor on paper 20 x 15 inches / 50.8 x 38.1 cm

17. Nude from Life, March 2014, 2014 Graphite and watercolor on paper 15 x 20 inches / 38.1 x 50.8 cm

Bottom row, left to right

18. Nude from Life, March 2014, 2014 Graphite and watercolor on paper 15 x 20 inches / 38.1 x 50.8 cm

19. Nude from Life, May 2014, 2014 Graphite and watercolor on paper 20 x 15 inches / 50.8 x 38.1 cm

21. Nude from Life, January 2015, 2015 Graphite and watercolor on paper 20 x 15 inches / 50.8 x 38.1 cm

22. Nude from Life, February 2016, 2016 Graphite and watercolor on paper 15 x 20 inches / 38.1 x 50.8 cm

23. Nude from Life, July 2014, 2014 Graphite and watercolor on paper 15 x 20 inches / 38.1 x 50.8 cm

24. Captain, Crew VII, 2011 Acrylic on canvas 19 x 23 inches / 48.3 x 58.5 cm

25. *Captain, Crew VI,* 2011 Acrylic on canvas 20 x 25 inches / 50.8 x 63.5 cm

26. Television II, 2014 Acrylic on canvas 22 x 26 inches / 56 x 66 cm