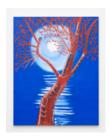

Moon (After Red Tree, Red Sky Behind), 2021, 2021 Oil on canvas 84 × 72 inches; 213.4 × 182.9 cm

Woodpecker (and the Moon), 2021, 2021 Oil on linen 84 × 72 inches; 213.4 × 182.9 cm

Snowy Owls (after Audubon, Blue Night with Full Moon, Again), 2021, 2021 Oil on linen 84 × 60 inches; 213.4 × 152.4 cm

Moon (After Red Tree, Red Sky Behind), 2021, 2021 Oil on linen 40 × 30 inches; 101.6 × 76.2 cm

Little Woodpecker (and the Moon), 2021, 2021 Oil on linen 40 × 30 inches; 101.6 × 76.2 cm

Little Snowy Owls (after Audubon, Blue Night with Full Moon), 2021, 2021 Oil on linen 40 × 30 inches; 101.6 × 76.2 cm