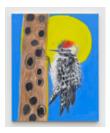

Moon (After Red Tree, Red Sky Behind), 2021, 2021 Oil on canvas 84 × 72 inches; 213.4 × 182.9 cm

Woodpecker (and the Moon), 2021, 2021 Oil on linen 84 × 72 inches; 213.4 × 182.9 cm

Snowy Owls (after Audubon, Blue Night with Full Moon, Again), 2021, 2021 Oil on linen 84 × 60 inches; 213.4 × 152.4 cm

Moon (After Red Tree, Red Sky Behind), 2021, 2021 Oil on linen 40 × 30 inches; 101.6 × 76.2 cm

Little Woodpecker (and the Moon), 2021, 2021 Oil on linen 40 × 30 inches; 101.6 × 76.2 cm

Little Snowy Owls (after Audubon, Blue Night with Full Moon), 2021, 2021 Oil on linen 40 × 30 inches; 101.6 × 76.2 cm

Roses (on Blue with Orchids, after Buffet, Guilford, March 2, 2021), 2021, 2021 Watercolor on Arches paper, 140lb 30 × 22 inches; 76.2 × 55.9 cm 32 × 24 inches; 81.3 × 61 cm (framed)

Woodpecker (and the Moon, January 14, 2021), 2021, 2021 Watercolor on Arches paper, 140lb 30 × 22 inches; 76.2 × 55.9 cm 32 × 24 inches; 81.3 × 61 cm (framed)