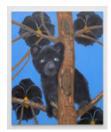

Main Gallery

Horses Three (on Blue, with Orchids), 2021, 2021 Oil on canvas 84 × 72 inches; 213.4 × 182.9 cm

Bear (Climbing Trees and Mountain Sides), 2021, 2021 Oil on linen 84 × 72 inches; 213.4 × 182.9 cm