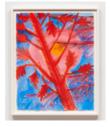

Moon (After Red Tree, Red Sky Behind), 2021, 2021 Oil on canvas 84 × 72 inches; 213.4 × 182.9 cm

Woodpecker (and the Moon), 2021, 2021 Oil on linen 84 × 72 inches; 213.4 × 182.9 cm

Snowy Owls (after Audubon, Blue Night with Full Moon, Again), 2021, 2021 Oil on linen 84 × 60 inches; 213.4 × 152.4 cm

Moon (After Red Tree, Red Sky Behind), 2021, 2021 Oil on linen 40 × 30 inches; 101.6 × 76.2 cm

Little Woodpecker (and the Moon), 2021, 2021 Oil on linen 40 × 30 inches; 101.6 × 76.2 cm

Little Snowy Owls (after Audubon, Blue Night with Full Moon), 2021, 2021 Oil on linen 40 × 30 inches; 101.6 × 76.2 cm