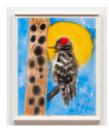

Moon (After Red Tree, Red Sky Behind), 2021, 2021 Oil on canvas 84 × 72 inches; 213.4 × 182.9 cm

Woodpecker (and the Moon), 2021, 2021 Oil on linen 84 × 72 inches; 213.4 × 182.9 cm

Snowy Owls (after Audubon, Blue Night with Full Moon, Again), 2021, 2021 Oil on linen 84 × 60 inches; 213.4 × 152.4 cm

Moon (After Red Tree, Red Sky Behind), 2021, 2021 Oil on linen 40 × 30 inches; 101.6 × 76.2 cm

Little Woodpecker (and the Moon), 2021, 2021 Oil on linen 40 × 30 inches; 101.6 × 76.2 cm

Little Snowy Owls (after Audubon, Blue Night with Full Moon), 2021, 2021 Oil on linen 40 × 30 inches; 101.6 × 76.2 cm