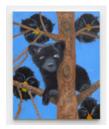

Main Gallery

Horses Three (on Blue, with Orchids), 2021, 2021 Oil on canvas 84 × 72 inches; 213.4 × 182.9 cm

Bear (Climbing Trees and Mountain Sides), 2021, 2021 Oil on linen 84 × 72 inches; 213.4 × 182.9 cm