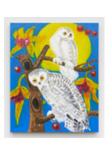

Moon (After Red Tree, Red Sky Behind), 2021, 2021 Oil on canvas 84 × 72 inches; 213.4 × 182.9 cm

Woodpecker (and the Moon), 2021, 2021 Oil on linen 84 × 72 inches; 213.4 × 182.9 cm

Snowy Owls (after Audubon, Blue Night with Full Moon, Again), 2021, 2021 Oil on linen 84 × 60 inches; 213.4 × 152.4 cm

Moon (After Red Tree, Red Sky Behind), 2021, 2021 Oil on linen 40 × 30 inches; 101.6 × 76.2 cm

Little Woodpecker (and the Moon), 2021, 2021 Oil on linen 40 × 30 inches; 101.6 × 76.2 cm

Little Snowy Owls (after Audubon, Blue Night with Full Moon), 2021, 2021 Oil on linen 40 × 30 inches; 101.6 × 76.2 cm

Snowy Owls (after Audubon, January 2, 2021), 2021, 2021 Watercolor on Arches paper, 140lb 30 × 22 inches; 76.2 × 55.9 cm 32 × 24 inches; 81.3 × 61 cm (framed)