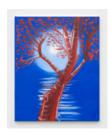

Moon (After Red Tree, Red Sky Behind), 2021, 2021 Oil on canvas 84 × 72 inches; 213.4 × 182.9 cm

Woodpecker (and the Moon), 2021, 2021 Oil on linen 84 × 72 inches; 213.4 × 182.9 cm

Snowy Owls (after Audubon, Blue Night with Full Moon, Again), 2021, 2021 Oil on linen 84 × 60 inches; 213.4 × 152.4 cm

Moon (After Red Tree, Red Sky Behind), 2021, 2021 Oil on linen 40 × 30 inches; 101.6 × 76.2 cm

Little Woodpecker (and the Moon), 2021, 2021 Oil on linen 40 × 30 inches; 101.6 × 76.2 cm

Little Snowy Owls (after Audubon, Blue Night with Full Moon), 2021, 2021 Oil on linen 40 × 30 inches; 101.6 × 76.2 cm

Roses (on Blue with Orchids, after Buffet, Guilford, March 2, 2021), 2021, 2021 Watercolor on Arches paper, 140lb 30 × 22 inches; 76.2 × 55.9 cm 32 × 24 inches; 81.3 × 61 cm (framed)

Woodpecker (and the Moon, January 14, 2021), 2021, 2021 Watercolor on Arches paper, 140lb 30 × 22 inches; 76.2 × 55.9 cm 32 × 24 inches; 81.3 × 61 cm (framed)