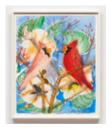

## Window

Portrait of Two Cardinals (after Picabia), 2021, 2021 Oil on canvas 84 × 72 inches; 213.4 × 182.9 cm

Big Moon (After Pink Full Moon over Quiet Water), 2021, 2021 Oil on canvas 84 × 72 inches; 213.4 × 182.9 cm

Little Portrait of Two Cardinals (after Picabia), 2021, 2021 Oil on linen 40 × 30 inches; 101.6 × 76.2 cm

Moon (After Pink Full Moon over Quiet Water), 2021, 2021 Oil on linen 40 × 30 inches; 101.6 × 76.2 cm

Portrait of Two Cardinals Singing (after Picabia, January 8, 2021), 2021, 2021

Watercolor on Arches paper, 140lb  $30 \times 22$  inches;  $76.2 \times 55.9$  cm  $32 \times 24$  inches;  $81.3 \times 61$  cm (framed)