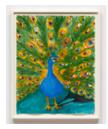

**Back Gallery** 

Big Peacock, Again, 2020, 2020 Oil on linen 84 × 72 inches; 213 × 183 cm

Roses (on Blue with Orchids, after Buffet), 2021, 2021 Oil on canvas 84 × 72 inches; 213.4 × 182.9 cm

Big Moon (After Red Trees, Full Moon), 2021, 2021 Oil on canvas 84 × 72 inches; 213.4 × 182.9 cm

Peacock, 2021, 2021 Oil on linen 40 × 30 inches; 101.6 × 76.2 cm

Little Roses (on Blue with Orchids, after Buffet), 2021, 2021 Oil on linen 40 × 30 inches; 101.6 × 76.2 cm

Moon (After Red Trees, Full Moon, Cushing), 2021, 2021 Oil on linen 40 × 30 inches; 101.6 × 76.2 cm

Bear (Climbing Trees and Mountain Sides, January 19, 2021), 2021, 2021 Watercolor on Arches paper, 140lb 30 × 22 inches; 76.2 × 55.9 cm 32 × 24 inches; 81.3 × 61 cm (framed)

Peacock (March 1, 2021), 2021, 2021 Watercolor on Arches paper, 140lb 30 × 22 inches; 76.2 × 55.9 cm 32 × 24 inches; 81.3 × 61 cm (framed)