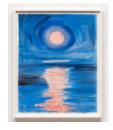

## Window

Portrait of Two Cardinals (after Picabia), 2021, 2021 Oil on canvas 84 × 72 inches; 213.4 × 182.9 cm

Big Moon (After Pink Full Moon over Quiet Water), 2021, 2021 Oil on canvas 84 × 72 inches; 213.4 × 182.9 cm

Little Portrait of Two Cardinals (after Picabia), 2021, 2021 Oil on linen 40 × 30 inches; 101.6 × 76.2 cm

Moon (After Pink Full Moon over Quiet Water), 2021, 2021 Oil on linen 40 × 30 inches; 101.6 × 76.2 cm

Moon (After Pink Full Moon over Quiet Water, March 3, 2021), 2021, 2021 Watercolor on Arches paper, 140lb 30 × 22 inches; 76.2 × 55.9 cm 32 × 24 inches; 81.3 × 61 cm (framed)

Horses Three (on Blue, with Orchids, February 3, 2021), 2021, 2021 Watercolor on Arches paper, 140lb 30 × 22 inches; 76.2 × 55.9 cm 32 × 24 inches; 81.3 × 61 cm (framed)