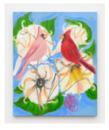

## Window

Portrait of Two Cardinals (after Picabia), 2021, 2021 Oil on canvas 84 × 72 inches; 213.4 × 182.9 cm

Big Moon (After Pink Full Moon over Quiet Water), 2021, 2021 Oil on canvas 84 × 72 inches; 213.4 × 182.9 cm