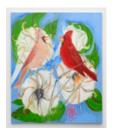

## Window

Portrait of Two Cardinals (after Picabia), 2021, 2021 Oil on canvas 84 × 72 inches; 213.4 × 182.9 cm

Big Moon (After Pink Full Moon over Quiet Water), 2021, 2021 Oil on canvas 84 × 72 inches; 213.4 × 182.9 cm