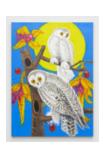

Moon (After Red Tree, Red Sky Behind), 2021, 2021 Oil on canvas 84 × 72 inches; 213.4 × 182.9 cm

Woodpecker (and the Moon), 2021, 2021 Oil on linen 84 × 72 inches; 213.4 × 182.9 cm

Snowy Owls (after Audubon, Blue Night with Full Moon, Again), 2021, 2021 Oil on linen 84 × 60 inches; 213.4 × 152.4 cm