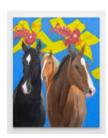

Main Gallery

Horses Three (on Blue, with Orchids), 2021, 2021 Oil on canvas 84 × 72 inches; 213.4 × 182.9 cm

Bear (Climbing Trees and Mountain Sides), 2021, 2021 Oil on linen 84 × 72 inches; 213.4 × 182.9 cm