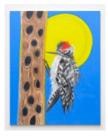

Moon (After Red Tree, Red Sky Behind), 2021, 2021 Oil on canvas 84 × 72 inches; 213.4 × 182.9 cm

Woodpecker (and the Moon), 2021, 2021 Oil on linen 84 × 72 inches; 213.4 × 182.9 cm

Snowy Owls (after Audubon, Blue Night with Full Moon, Again), 2021, 2021 Oil on linen 84 × 60 inches; 213.4 × 152.4 cm

Moon (After Red Tree, Red Sky Behind), 2021, 2021 Oil on linen 40 × 30 inches; 101.6 × 76.2 cm

Little Woodpecker (and the Moon), 2021, 2021 Oil on linen 40 × 30 inches; 101.6 × 76.2 cm

Little Snowy Owls (after Audubon, Blue Night with Full Moon), 2021, 2021 Oil on linen 40 × 30 inches; 101.6 × 76.2 cm

Roses (on Blue with Orchids, after Buffet, Guilford, March 2, 2021), 2021, 2021 Watercolor on Arches paper, 140lb 30 × 22 inches; 76.2 × 55.9 cm 32 × 24 inches; 81.3 × 61 cm (framed)

Woodpecker (and the Moon, January 14, 2021), 2021, 2021 Watercolor on Arches paper, 140lb 30 × 22 inches; 76.2 × 55.9 cm 32 × 24 inches; 81.3 × 61 cm (framed)