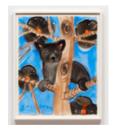

Main Gallery

Horses Three (on Blue, with Orchids), 2021, 2021 Oil on canvas 84 × 72 inches; 213.4 × 182.9 cm

Bear (Climbing Trees and Mountain Sides), 2021, 2021 Oil on linen 84 × 72 inches; 213.4 × 182.9 cm

Horses Three (on Blue, with Orchids, Again), 2021, 2021 Oil on linen 40 × 30 inches; 101.6 × 76.2 cm

Bear (Climbing Trees and Mountain Sides, Again), 2021, 2021 Oil on linen 40 × 30 inches; 101.6 × 76.2 cm

Bear (Climbing Trees and Mountain Sides, January 19, 2021), 2021, 2021 Watercolor on Arches paper, 140lb 30 × 22 inches; 76.2 × 55.9 cm 32 × 24 inches; 81.3 × 61 cm (framed)

Peacock (March 1, 2021), 2021, 2021 Watercolor on Arches paper, 140lb 30 × 22 inches; 76.2 × 55.9 cm 32 × 24 inches; 81.3 × 61 cm (framed)