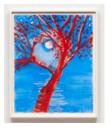

Moon (After Red Tree, Red Sky Behind), 2021, 2021 Oil on canvas 84 × 72 inches; 213.4 × 182.9 cm

Woodpecker (and the Moon), 2021, 2021 Oil on linen 84 × 72 inches; 213.4 × 182.9 cm

Snowy Owls (after Audubon, Blue Night with Full Moon, Again), 2021, 2021 Oil on linen 84 × 60 inches; 213.4 × 152.4 cm

Moon (After Red Tree, Red Sky Behind), 2021, 2021 Oil on linen 40 × 30 inches; 101.6 × 76.2 cm

Little Woodpecker (and the Moon), 2021, 2021 Oil on linen 40 × 30 inches; 101.6 × 76.2 cm

Little Snowy Owls (after Audubon, Blue Night with Full Moon), 2021, 2021 Oil on linen 40 × 30 inches; 101.6 × 76.2 cm