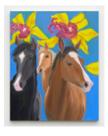

Main Gallery

Horses Three (on Blue, with Orchids), 2021, 2021 Oil on canvas 84 × 72 inches; 213.4 × 182.9 cm

Bear (Climbing Trees and Mountain Sides), 2021, 2021 Oil on linen 84 × 72 inches; 213.4 × 182.9 cm