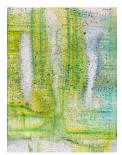

*Cursive Grid* 2017–2018 Acrylic on canvas on aluminum stretchers 96 x 72 x 1 1/4 in.

*Mongrel* 2017–2018 Acrylic on canvas on aluminum stretchers 96 x 72 x 1 1/4 in.

*Hippie Mother* 2017–2018 Acrylic on canvas on aluminum stretchers 96 x 72 x 1 1/4 in.

Reading Nerves 2017–2018 Acrylic on canvas on aluminum stretchers 96 x 72 x 1 1/4 in.

Adapter 2017–2018 Acrylic on canvas on aluminum stretchers 96 x 72 x 1 1/4 in.