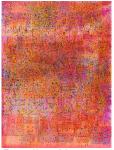

*Cursive Grid* 2017–2018 Acrylic on canvas on aluminum stretchers 96 x 72 x 1 1/4 in.

*Mongrel* 2017–2018 Acrylic on canvas on aluminum stretchers 96 x 72 x 1 1/4 in.

*Hippie Mother* 2017–2018 Acrylic on canvas on aluminum stretchers 96 x 72 x 1 1/4 in.