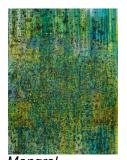

*Cursive Grid* 2017–2018 Acrylic on canvas on aluminum stretchers 96 x 72 x 1 1/4 in.

*Mongrel* 2017–2018 Acrylic on canvas on aluminum stretchers 96 x 72 x 1 1/4 in.

*Hippie Mother* 2017–2018 Acrylic on canvas on aluminum stretchers 96 x 72 x 1 1/4 in.