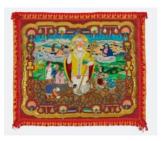

## **Myrlande Constant**

Erzulie Dantor Sequins, glass beads, silk tassels on cotton 42 x 38.5 x 2 inches 1995-2020

GUEDE (Baron)
Sequins, glass beads, silk tassels on cotton
88 x 85 x 4 inches
2020

Myrlande Constant Saint Nicolas 79 x 89 inches 2020