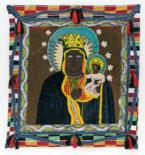

## **Myrlande Constant**

Erzulie Dantor Sequins, glass beads, silk tassels on cotton 42 x 38.5 x 2 inches 1995-2020

GUEDE (Baron)
Sequins, glass beads, silk tassels on cotton
88 x 85 x 4 inches
2020

Myrlande Constant Saint Nicolas 79 x 89 inches 2020