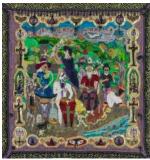

## **Myrlande Constant**

Erzulie Dantor Sequins, glass beads, silk tassels on cotton 42 x 38.5 x 2 inches 1995-2020

GUEDE (Baron)
Sequins, glass beads, silk tassels on cotton
88 x 85 x 4 inches
2020

Myrlande Constant Saint Nicolas 79 x 89 inches 2020