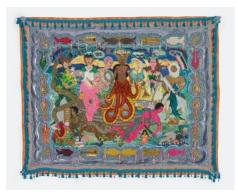

## **CENTRAL FINE**

Myrlande Constant, André Pierre, Jean Hérard Celeur December 2, 2020 – January 20, 2021

## **Myrlande Constant**



Erzulie Dantor Sequins, glass beads, silk tassels on cotton 42 x 38.5 x 2 inches 1995-2020



GUEDE (Baron)
Sequins, glass beads, silk tassels on cotton
88 x 85 x 4 inches
2020



Myrlande Constant Saint Nicolas 79 x 89 inches 2020



Myrlande Constant Sirenes 82 x 103 inches 2020

## **André Pierre**



Dambala, Oil Paint on Calabash 14h x 9 1/2w x 4 1/2d in 1955-1960



Andre Pierre Loa, Oil on Masonite Board 10h x 8w in 1960-1965

Andre Pierre Baron Samdi, Oil on Masonite Board 10h x 8w in 1960-1965



Andre Pierre Siren, Oil on Masonite Board 10h x 8w in 1960-1965



Grand Bois Oil on Masonite Board 36h x 24w in 1960

## Jean Hérard-Celeur



"Oiseau" Metal, wood, tire, paint Dimensions variable 2014-2020