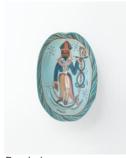

## **Myrlande Constant**

Erzulie Dantor Sequins, glass beads, silk tassels on cotton 42 x 38.5 x 2 inches 1995-2020

GUEDE (Baron)
Sequins, glass beads, silk tassels on cotton
88 x 85 x 4 inches
2020

Myrlande Constant Saint Nicolas 79 x 89 inches 2020