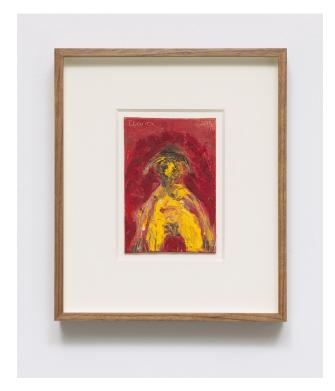

Blushed Self Portrait 2019 Acrylic, cold wax, and oil on canvas board 6h x 4w inches 12.25h x 10.25w x 1.50d inches framed \$1,000

Red Face & Red Arm Figure 2019 Oil stick, cold wax, and oil on canvas 14h x 11w inches 15.25h x 12.25w x 1.50d inches framed \$1,400