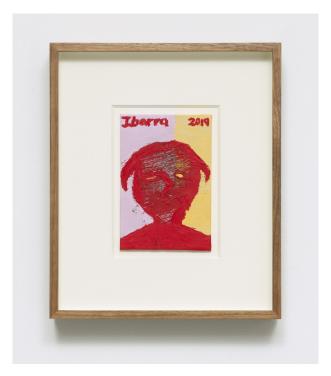

Sunday Finding (reptilian bust) 2019 Found branches 7.50h x 21w x 4d inches \$1,600

Feesh 2019 Cold wax and oil on canvas board 4h x 6w inches 10.25h x 12.25w x 1.50d inches framed \$1,000

Untitled Flying Creature 2019 Acrylic, string, cold wax, and oil on canvas board 6h x 6w inches 12.25h x 12.25w x 1.50d inches framed \$1,050

Red Figure Between Day and Night 2019 Cold wax and oil on wood panel 24h x 12w inches 25.25h x 13.25w x 2d inches framed \$2,400

Blushed Day 2019 Cold wax and oil on canvas board 10h x 8w inches 16.25h x 14.25w x 1.50d inches framed \$1,200