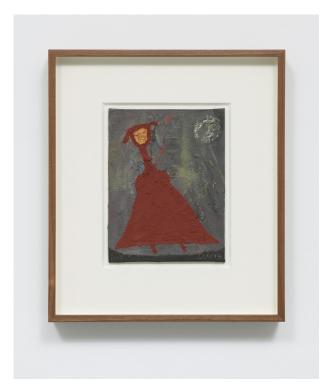

Figure by the Sun 2019 Acrylic, cold wax, and oil on canvas board 8h x 6w inches 14.25h x 12.25w x 1.50d inches framed \$1,200

Nameless Sunny Figure 2019 Cold wax and oil on canvas board 6h x 4w inches 12.25h x 10.25w x 1.50d inches framed \$1,000