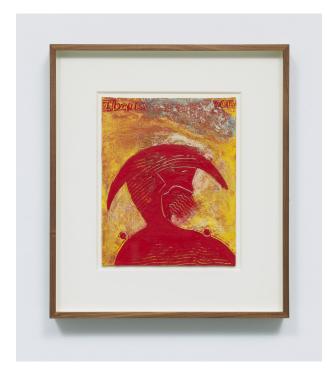

Gold Face Flying 2019 Cold wax and oil on canvas board 8h x 6w inches 16.25h x 14.25w x 1.50d inches framed \$1,000

Untitled Figure 2019 Acrylic, chalk paint, cold wax, and oil on canvas board 14h x 11w inches 20.25h x 17.25w x 1.50d inches framed \$1,400