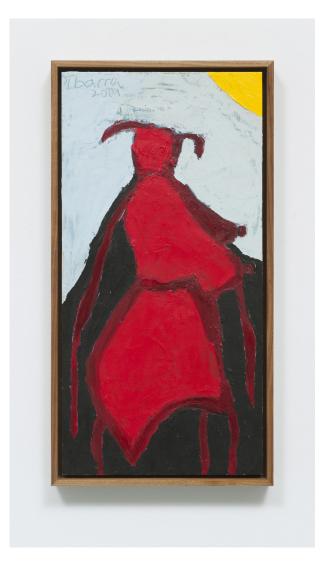

Red Figure Between Day and Night 2019 Cold wax and oil on wood panel 24h x 12w inches 25.25h x 13.25w x 2d inches framed \$2,400

Blushed Day 2019 Cold wax and oil on canvas board 10h x 8w inches 16.25h x 14.25w x 1.50d inches framed \$1,200