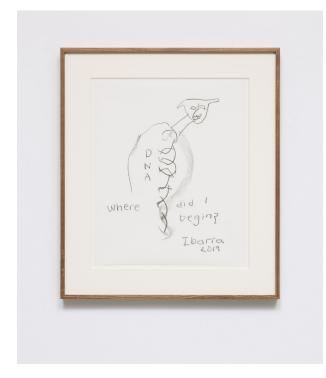

Three legged Sun 2019 Pigment block and crayon on paper 17h x 14w inches 23.25h x 20.75w x 1.50d inches framed \$1,800

Where did I begin? 2019 Pigment block and black pencil on paper 17h x 14w inches 23.25h x 20.75w x 1.50d inches framed \$1,800