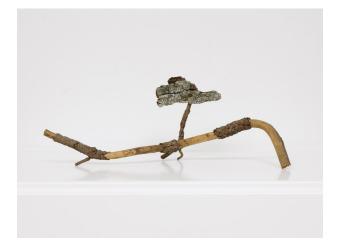

Baby Elephant (Sunday Finding) 2019 Found branches and tree bark 9.75h x 10w x 6d inches \$1,200

Untitled (Sunday Finding) 2019 Tree bark 19h x 8w x 2d inches \$1,500

Untitled (Sunday Finding) 2019 Tree bark and branches 10h x 6w x 1d inches \$1,200