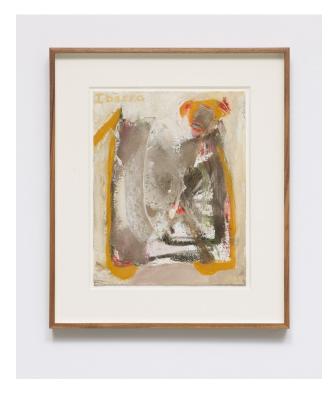

Untitled 2019 Colored pencil, wax pastel, and charcoal 11h x 8.50w inches 19.125h x 16.625w x 2d inches framed \$1,200

Untitled (bush mouthed) 2019 Acrylic and pastel on paper 10.125h x 7.875w inches 16.875h x 14w x 1.50d inches framed \$1,200

Gold Face Flying 2019 Cold wax and oil on canvas board 8h x 6w inches 16.25h x 14.25w x 1.50d inches framed \$1,000

Untitled Figure 2019 Acrylic, chalk paint, cold wax, and oil on canvas board 14h x 11w inches 20.25h x 17.25w x 1.50d inches framed \$1,400