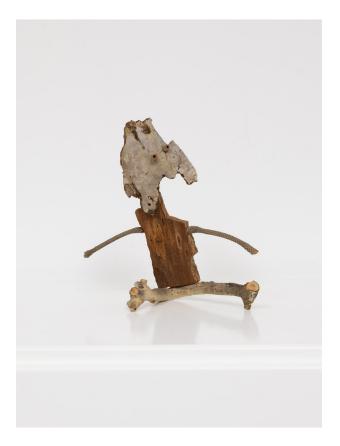

Baby Elephant (Sunday Finding) 2019 Found branches and tree bark 9.75h x 10w x 6d inches \$1,200

Untitled (Sunday Finding) 2019 Tree bark 19h x 8w x 2d inches \$1,500

Untitled (Sunday Finding) 2019 Tree bark and branches 10h x 6w x 1d inches \$1,200

Untitled (Sunday Finding) 2019 Tree bark and branches 12h x 4w x 3d inches \$1,200

Sunday Finding (flying sheep) 2019 Found branches 7.50h x 15w x 1d inches \$1,400

Cocodrilo 2019 Found branches 21h x 35w x 7.50d inches \$2,500