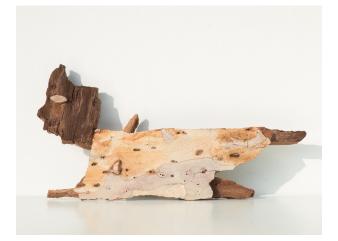

Baby Elephant (Sunday Finding) 2019 Found branches and tree bark 9.75h x 10w x 6d inches \$1,200

Untitled (Sunday Finding) 2019 Tree bark 19h x 8w x 2d inches \$1,500

Untitled (Sunday Finding) 2019 Tree bark and branches 10h x 6w x 1d inches \$1,200