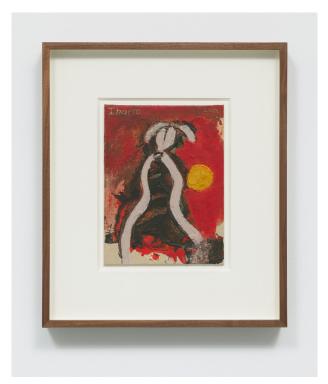

Red Figure Between Day and Night 2019 Cold wax and oil on wood panel 24h x 12w inches 25.25h x 13.25w x 2d inches framed \$2,400

Blushed Day 2019 Cold wax and oil on canvas board 10h x 8w inches 16.25h x 14.25w x 1.50d inches framed \$1,200