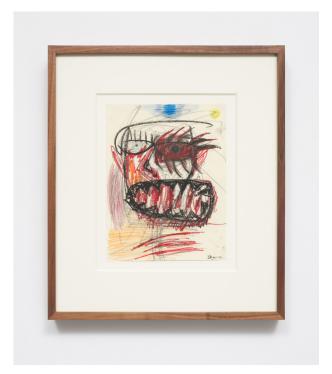

Untitled 2019 Colored pencil, wax pastel, and charcoal 11h x 8.50w inches 19.125h x 16.625w x 2d inches framed \$1,200

Untitled (bush mouthed) 2019 Acrylic and pastel on paper 10.125h x 7.875w inches 16.875h x 14w x 1.50d inches framed \$1,200