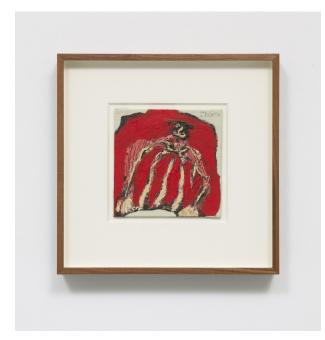

Burning Sun 2019 Crayon on paper 17h x 14w inches 23.25h x 20.75w x 1.50d inches framed \$1,800

Untitled (bust) 2019 Cold wax and oil on canvas board 14h x 11w inches 20.25h x 17.25w x 1.50d inches framed \$1,400