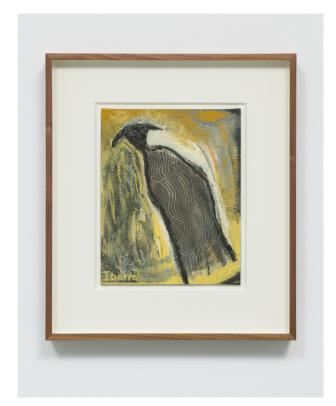

Sunday Finding (reptilian bust) 2019 Found branches 7.50h x 21w x 4d inches \$1,600

Feesh 2019 Cold wax and oil on canvas board 4h x 6w inches 10.25h x 12.25w x 1.50d inches framed \$1,000

Untitled Flying Creature 2019 Acrylic, string, cold wax, and oil on canvas board 6h x 6w inches 12.25h x 12.25w x 1.50d inches framed \$1,050

Red Figure Between Day and Night 2019 Cold wax and oil on wood panel 24h x 12w inches 25.25h x 13.25w x 2d inches framed \$2,400

Blushed Day 2019 Cold wax and oil on canvas board 10h x 8w inches 16.25h x 14.25w x 1.50d inches framed \$1,200