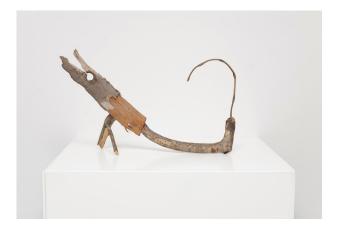

Untitled (Sunday Finding) 2019 Tree bark and branches 12h x 4w x 3d inches \$1,200

Sunday Finding (flying sheep) 2019 Found branches 7.50h x 15w x 1d inches \$1,400

Cocodrilo 2019 Found branches 21h x 35w x 7.50d inches \$2,500