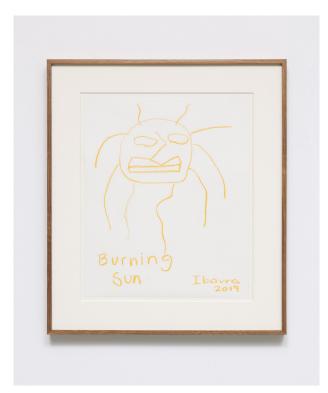

Burning Sun 2019 Crayon on paper 17h x 14w inches 23.25h x 20.75w x 1.50d inches framed \$1,800

Untitled (bust) 2019 Cold wax and oil on canvas board 14h x 11w inches 20.25h x 17.25w x 1.50d inches framed \$1,400