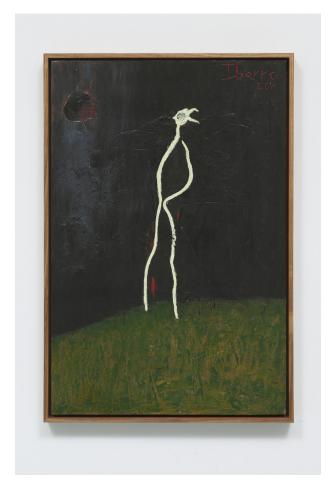

Untitled (stick figure) 2019 Cold wax and oil on canvas board 6h x 4w inches 12.25h x 10.25w x 1.50d inches framed \$1,000

Untitled 2019 Cold wax and oil on canvas 10h x 8w inches 16.25h x 14.25w x 1.50d inches framed \$1,200

Untitled (Creature of the Night Flying) 2019 Acrylic, cold wax, and oil on canvas 10h x 8w inches 16.25h x 14.25w x 1.50d inches framed \$1,200

Figure at the Edge of the Earth Contemplating a New Planet 2019 Cold wax and oil on canvas 30h x 20w inches 31.25h x 21.25w x 2d inches framed \$3,500