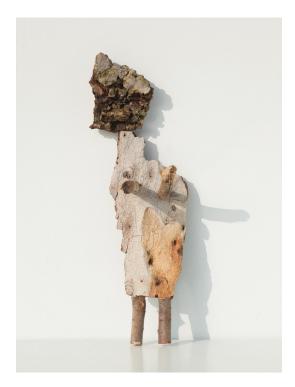

Baby Elephant (Sunday Finding) 2019 Found branches and tree bark 9.75h x 10w x 6d inches \$1,200

Untitled (Sunday Finding) 2019 Tree bark 19h x 8w x 2d inches \$1,500

Untitled (Sunday Finding) 2019 Tree bark and branches 10h x 6w x 1d inches \$1,200

Untitled (Sunday Finding) 2019 Tree bark and branches 12h x 4w x 3d inches \$1,200

Sunday Finding (flying sheep) 2019 Found branches 7.50h x 15w x 1d inches \$1,400

Cocodrilo 2019 Found branches 21h x 35w x 7.50d inches \$2,500