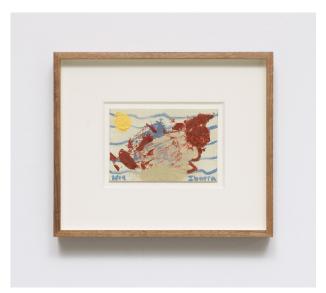

Figure by the Sun 2019 Acrylic, cold wax, and oil on canvas board 8h x 6w inches 14.25h x 12.25w x 1.50d inches framed \$1,200

Nameless Sunny Figure 2019 Cold wax and oil on canvas board 6h x 4w inches 12.25h x 10.25w x 1.50d inches framed \$1,000