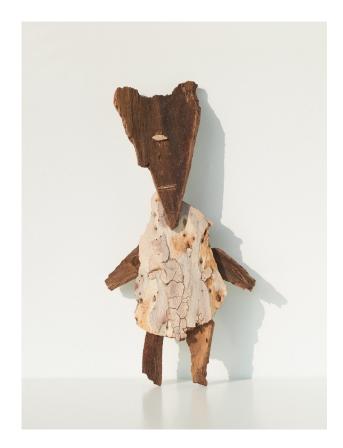

Baby Elephant (Sunday Finding) 2019 Found branches and tree bark 9.75h x 10w x 6d inches \$1,200

Untitled (Sunday Finding) 2019 Tree bark 19h x 8w x 2d inches \$1,500

Untitled (Sunday Finding) 2019 Tree bark and branches 10h x 6w x 1d inches \$1,200

Untitled (Sunday Finding) 2019 Tree bark and branches 12h x 4w x 3d inches \$1,200

Sunday Finding (flying sheep) 2019 Found branches 7.50h x 15w x 1d inches \$1,400

Cocodrilo 2019 Found branches 21h x 35w x 7.50d inches \$2,500