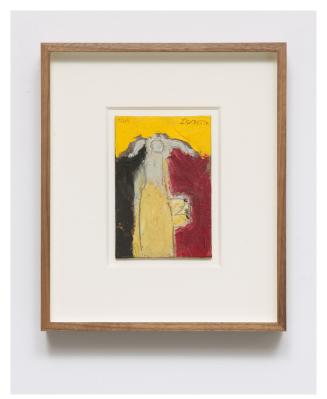

Red Figure Between Day and Night 2019 Cold wax and oil on wood panel 24h x 12w inches 25.25h x 13.25w x 2d inches framed \$2,400

Blushed Day 2019 Cold wax and oil on canvas board 10h x 8w inches 16.25h x 14.25w x 1.50d inches framed \$1,200

Gold Face Flying 2019 Cold wax and oil on canvas board 8h x 6w inches 16.25h x 14.25w x 1.50d inches framed \$1,000

Untitled Figure 2019 Acrylic, chalk paint, cold wax, and oil on canvas board 14h x 11w inches 20.25h x 17.25w x 1.50d inches framed \$1,400