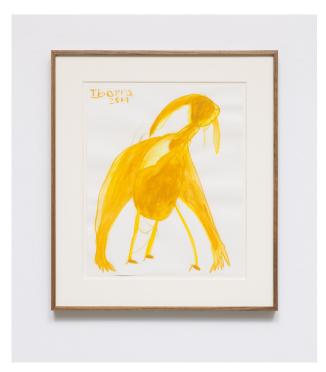

Baby Elephant (Sunday Finding) 2019 Found branches and tree bark 9.75h x 10w x 6d inches \$1,200

Untitled (Sunday Finding) 2019 Tree bark 19h x 8w x 2d inches \$1,500

Untitled (Sunday Finding) 2019 Tree bark and branches 10h x 6w x 1d inches \$1,200

Untitled (Sunday Finding) 2019 Tree bark and branches 12h x 4w x 3d inches \$1,200

Sunday Finding (flying sheep) 2019 Found branches 7.50h x 15w x 1d inches \$1,400

Cocodrilo 2019 Found branches 21h x 35w x 7.50d inches \$2,500