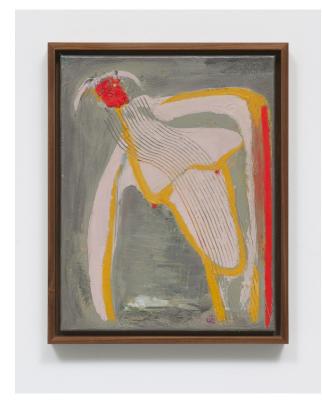

Red Figure Between Day and Night 2019 Cold wax and oil on wood panel 24h x 12w inches 25.25h x 13.25w x 2d inches framed \$2,400

Blushed Day 2019 Cold wax and oil on canvas board 10h x 8w inches 16.25h x 14.25w x 1.50d inches framed \$1,200

Untitled (Creature of the Night Flying) 2019 Acrylic, cold wax, and oil on canvas 10h x 8w inches 16.25h x 14.25w x 1.50d inches framed \$1,200

Figure at the Edge of the Earth Contemplating a New Planet 2019 Cold wax and oil on canvas 30h x 20w inches 31.25h x 21.25w x 2d inches framed \$3,500