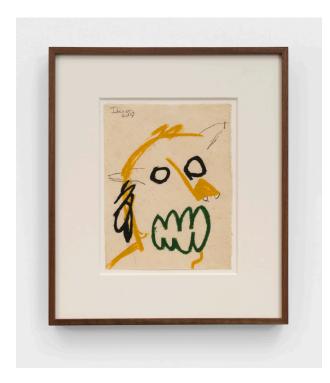

Untitled 2019 Colored pencil, wax pastel, and charcoal 11h x 8.50w inches 19.125h x 16.625w x 2d inches framed \$1,200

Untitled (bush mouthed) 2019 Acrylic and pastel on paper 10.125h x 7.875w inches 16.875h x 14w x 1.50d inches framed \$1,200