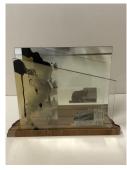

these were the launch days 2020
mirror, glass, newspaper (2017, asahi shimbun), sumi, spray paint, wood 26h x 34w x 10d in 66.04h x 86.36w x 25.40d cm

assangeduchamp
2020
mirror, glass, newspaper (nytimes and asahi shimbun), spray paint, wood stump
40h x 40w x 20d in
101.60h x 101.60w x 50.80d cm