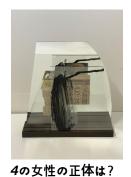

2020 mirror, glass, newspaper (1960sasahi shimbun), sumi, spray paint, wood 34h x 33w x 8 1/2d in 86.36h x 83.82w x 21.59d cm

Untitled (gourd)
2017-2020
mirror, glass, newspaper (1960s asahi shimbun), sumi, spray paint, wood
37h x 46w x 11d in
93.98h x 116.84w x 27.94d cm