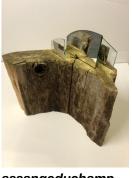

these were the launch days 2020
mirror, glass, newspaper (2017, asahi shimbun), sumi, spray paint, wood 26h x 34w x 10d in 66.04h x 86.36w x 25.40d cm

assangeduchamp
2020
mirror, glass, newspaper (nytimes and asahi shimbun), spray paint, wood stump
40h x 40w x 20d in
101.60h x 101.60w x 50.80d cm