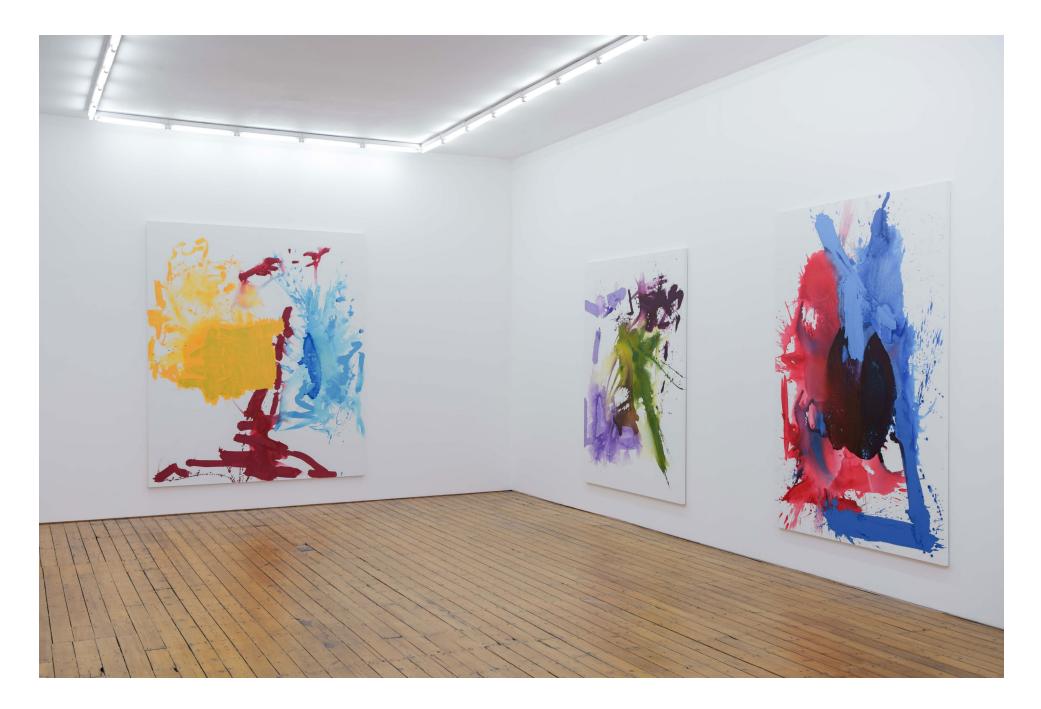

## AFTERSHOCK

Peter Davies Backhander, 2019 Acrylic on canvas 213.4 x 167.5 cm | 84 x 65 7/8 in.

Peter Davies Backhander, 2019 (detail)

Peter Davies Devil, 2019 Acrylic on canvas 213.4 x 167.5 cm | 84 x 65 7/8 in.

Peter Davies Devil, 2019 (detail)

Peter Davies Universe, 2019 Acrylic on canvas 254 x 213.4 cm | 100 x 84 in.

Peter Davies Universe, 2019 (detail)

Peter Davies Friend, 2019 Acrylic on canvas 213.4 x 167.5 cm | 84 x 65 7/8 in.

**Peter Davies** Friend, 2019 (detail)

Peter Davies Evil Eye, 2019 Acrylic on canvas 228.6 x 152.4 cm | 90 x 60 in.

**Peter Davies** Evil Eye, 2019 (detail)

Peter Davies Crown, 2019 Acrylic and paper on canvas 213.4 x 167.5 cm | 84 x 65 7/8 in.

Peter Davies Crown, 2019 (detail)

Peter Davies Proxy, 2019 Acrylic and paper on canvas 213.4 x 167.5 cm | 84 x 65 7/8 in.

**Peter Davies** Proxy, 2019 (detail)

AFTERSHOCK painted paper collages (27.9 x 21 cm | 11 x 8 1/4 in. each)