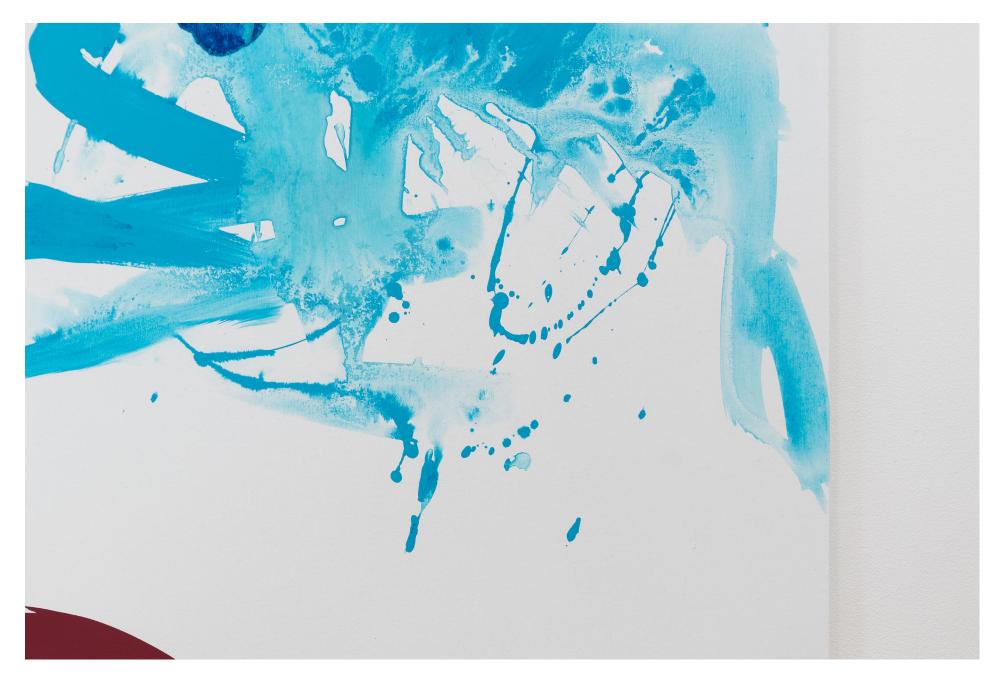

## AFTERSHOCK

Peter Davies Backhander, 2019 Acrylic on canvas 213.4 x 167.5 cm | 84 x 65 7/8 in.

Peter Davies Backhander, 2019 (detail)

Peter Davies Devil, 2019 Acrylic on canvas 213.4 x 167.5 cm | 84 x 65 7/8 in.