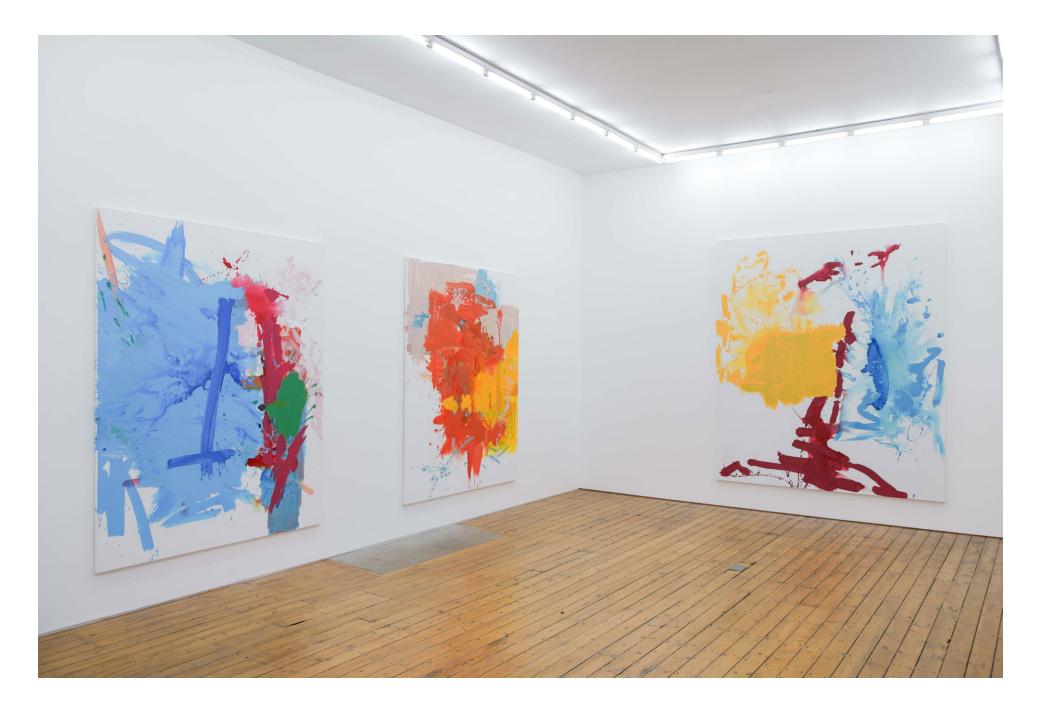

## AFTERSHOCK

Peter Davies Backhander, 2019 Acrylic on canvas 213.4 x 167.5 cm | 84 x 65 7/8 in.

Peter Davies Backhander, 2019 (detail)

Peter Davies Devil, 2019 Acrylic on canvas 213.4 x 167.5 cm | 84 x 65 7/8 in.

Peter Davies Devil, 2019 (detail)

Peter Davies Universe, 2019 Acrylic on canvas 254 x 213.4 cm | 100 x 84 in.

Peter Davies Universe, 2019 (detail)

Peter Davies Friend, 2019 Acrylic on canvas 213.4 x 167.5 cm | 84 x 65 7/8 in.

**Peter Davies** Friend, 2019 (detail)

Peter Davies Evil Eye, 2019 Acrylic on canvas 228.6 x 152.4 cm | 90 x 60 in.

**Peter Davies** Evil Eye, 2019 (detail)

Peter Davies Crown, 2019 Acrylic and paper on canvas 213.4 x 167.5 cm | 84 x 65 7/8 in.