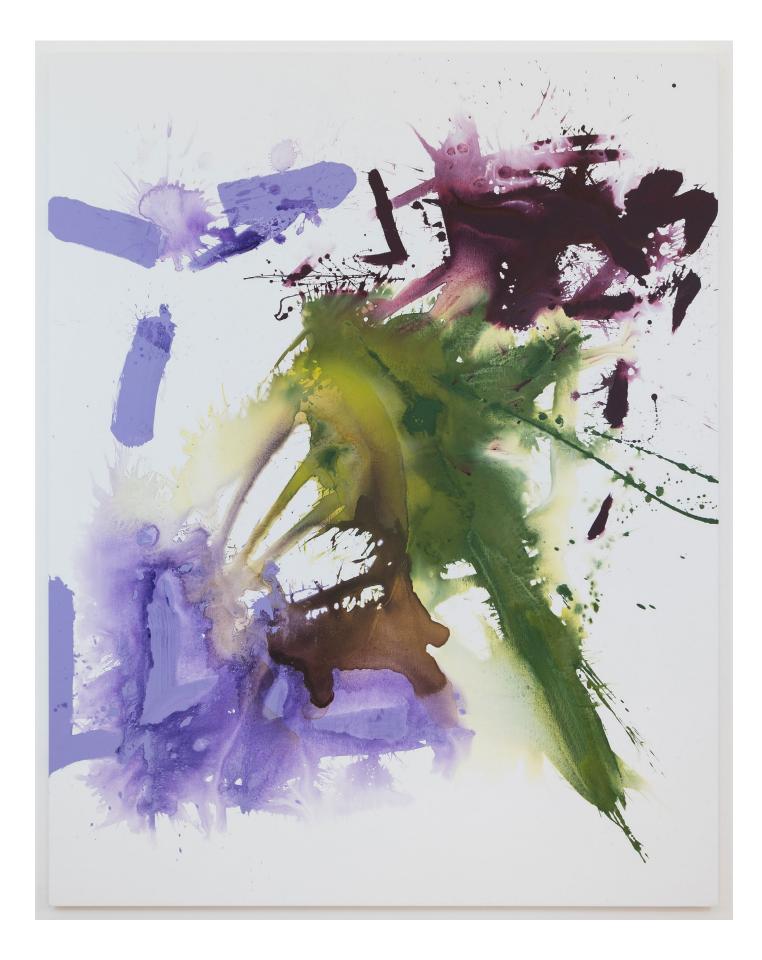

Peter Davies Devil, 2019 (detail)

Peter Davies Universe, 2019 Acrylic on canvas 254 x 213.4 cm | 100 x 84 in.

Peter Davies Universe, 2019 (detail)

Peter Davies Friend, 2019 Acrylic on canvas 213.4 x 167.5 cm | 84 x 65 7/8 in.