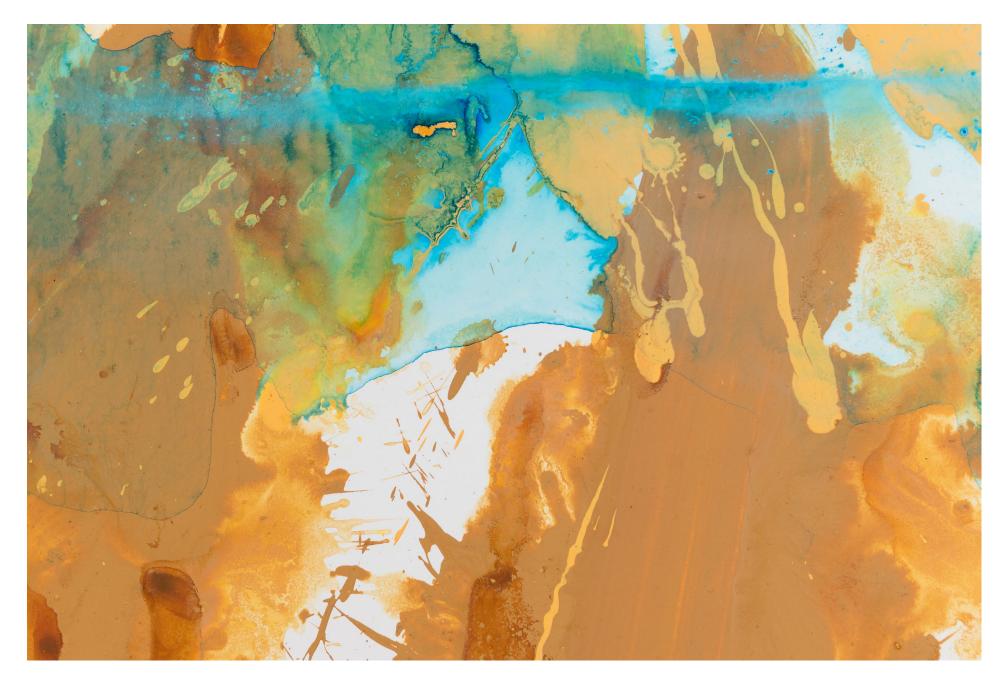

**Peter Davies** Friend, 2019 (detail)

Peter Davies Evil Eye, 2019 Acrylic on canvas 228.6 x 152.4 cm | 90 x 60 in.

**Peter Davies** Evil Eye, 2019 (detail)

Peter Davies Crown, 2019 Acrylic and paper on canvas 213.4 x 167.5 cm | 84 x 65 7/8 in.

Peter Davies Crown, 2019 (detail)

Peter Davies Proxy, 2019 Acrylic and paper on canvas 213.4 x 167.5 cm | 84 x 65 7/8 in.

**Peter Davies** Proxy, 2019 (detail)

AFTERSHOCK painted paper collages (27.9 x 21 cm | 11 x 8 1/4 in. each)