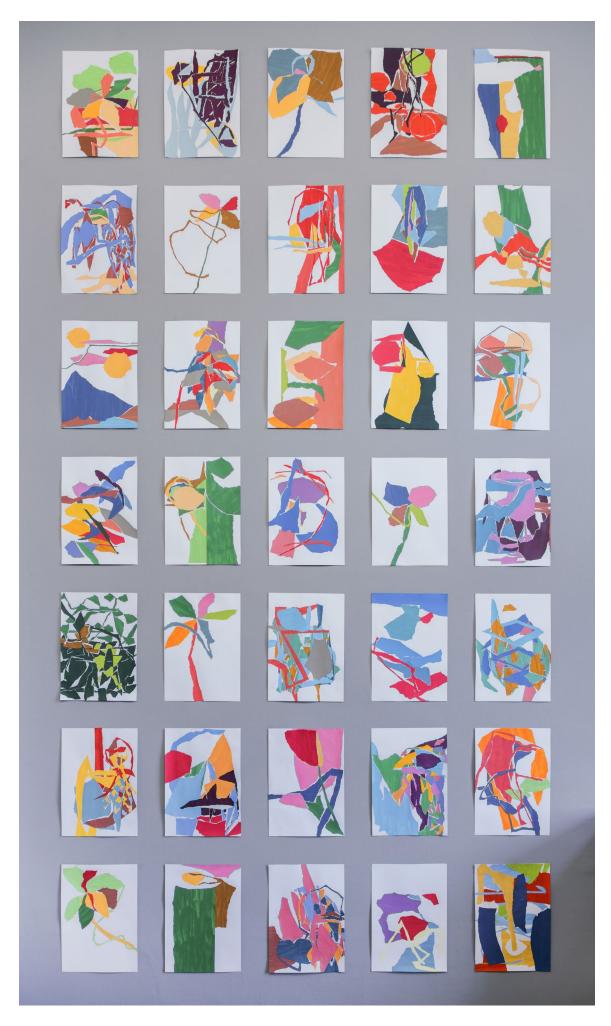

Peter Davies Crown, 2019 (detail)

Peter Davies Proxy, 2019 Acrylic and paper on canvas 213.4 x 167.5 cm | 84 x 65 7/8 in.

**Peter Davies** Proxy, 2019 (detail)

AFTERSHOCK painted paper collages (27.9 x 21 cm | 11 x 8 1/4 in. each)