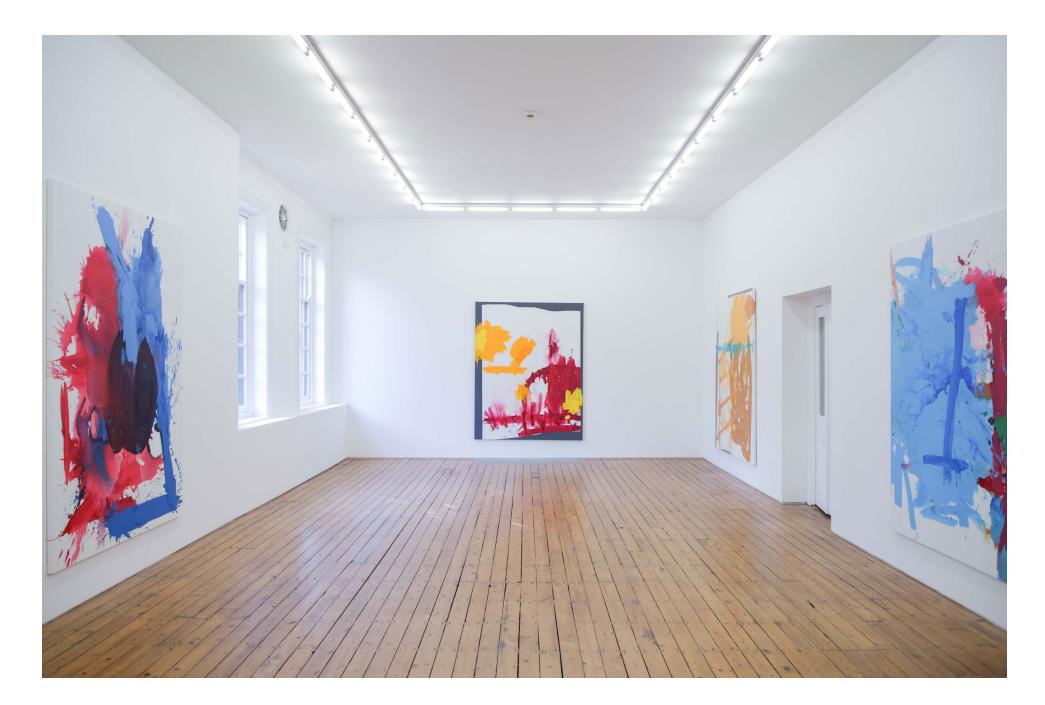

## **Peter Davies**

## AFTERSHOCK

Peter Davies Backhander, 2019 Acrylic on canvas 213.4 x 167.5 cm | 84 x 65 7/8 in.

Peter Davies Backhander, 2019 (detail)

Peter Davies Devil, 2019 Acrylic on canvas 213.4 x 167.5 cm | 84 x 65 7/8 in.