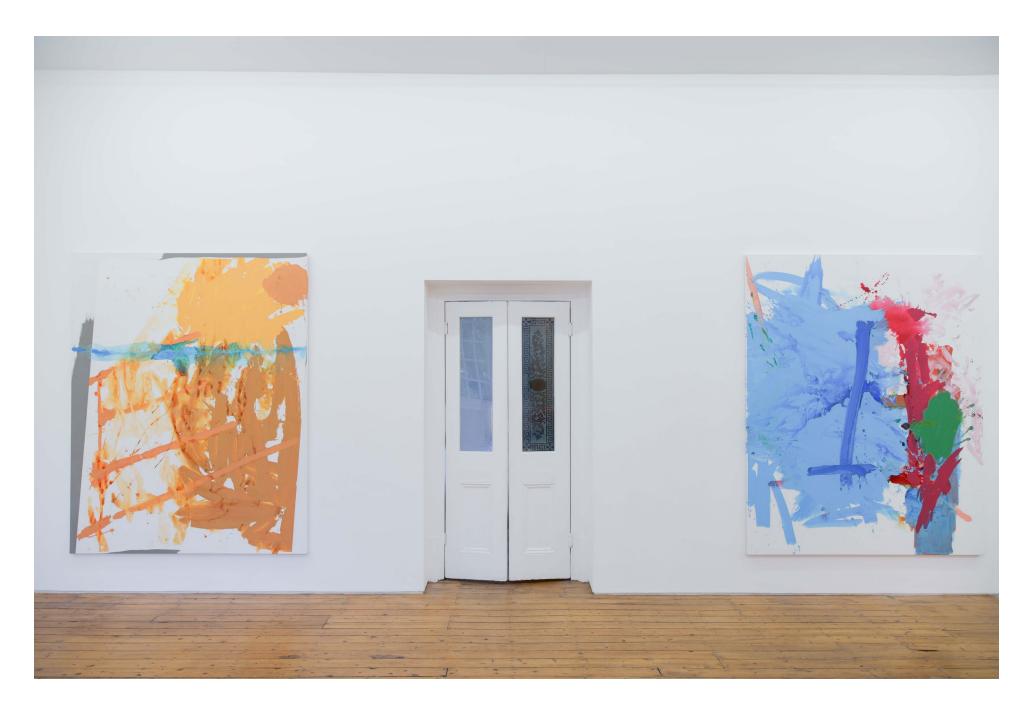

## AFTERSHOCK

Peter Davies Backhander, 2019 Acrylic on canvas 213.4 x 167.5 cm | 84 x 65 7/8 in.

Peter Davies Backhander, 2019 (detail)

Peter Davies Devil, 2019 Acrylic on canvas 213.4 x 167.5 cm | 84 x 65 7/8 in.

Peter Davies Devil, 2019 (detail)

Peter Davies Universe, 2019 Acrylic on canvas 254 x 213.4 cm | 100 x 84 in.

Peter Davies Universe, 2019 (detail)

Peter Davies Friend, 2019 Acrylic on canvas 213.4 x 167.5 cm | 84 x 65 7/8 in.

**Peter Davies** Friend, 2019 (detail)

Peter Davies Evil Eye, 2019 Acrylic on canvas 228.6 x 152.4 cm | 90 x 60 in.

**Peter Davies** Evil Eye, 2019 (detail)

Peter Davies Crown, 2019 Acrylic and paper on canvas 213.4 x 167.5 cm | 84 x 65 7/8 in.

Peter Davies Crown, 2019 (detail)

Peter Davies Proxy, 2019 Acrylic and paper on canvas 213.4 x 167.5 cm | 84 x 65 7/8 in.

**Peter Davies** Proxy, 2019 (detail)

AFTERSHOCK painted paper collages (27.9 x 21 cm | 11 x 8 1/4 in. each)