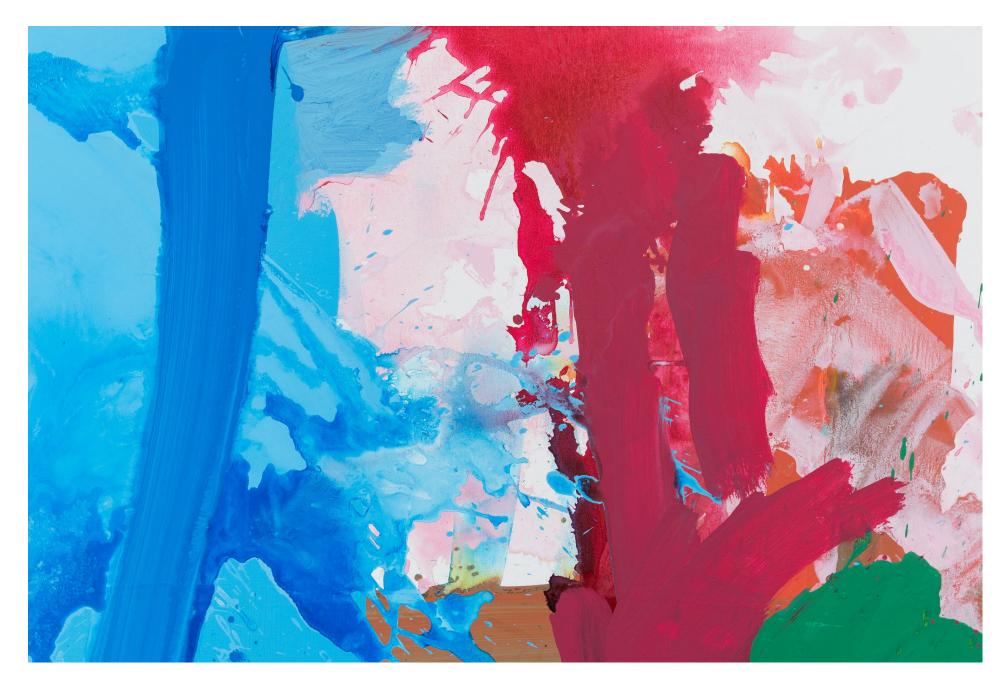

## AFTERSHOCK

Peter Davies Backhander, 2019 Acrylic on canvas 213.4 x 167.5 cm | 84 x 65 7/8 in.

Peter Davies Backhander, 2019 (detail)

Peter Davies Devil, 2019 Acrylic on canvas 213.4 x 167.5 cm | 84 x 65 7/8 in.