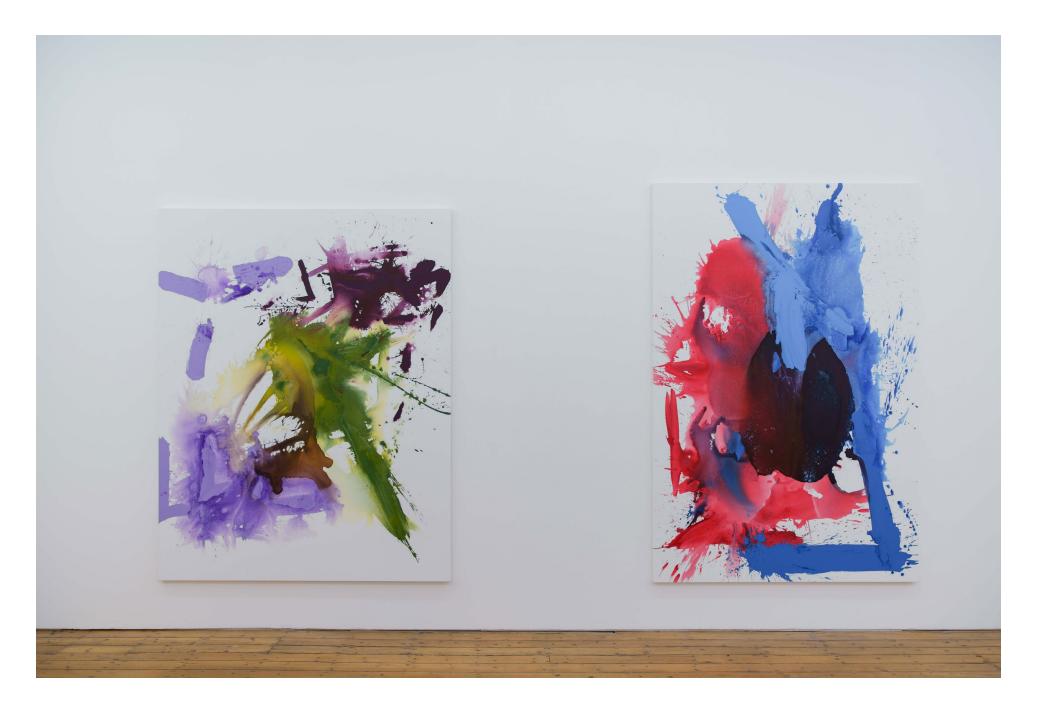

## AFTERSHOCK

Peter Davies Backhander, 2019 Acrylic on canvas 213.4 x 167.5 cm | 84 x 65 7/8 in.

Peter Davies Backhander, 2019 (detail)

Peter Davies Devil, 2019 Acrylic on canvas 213.4 x 167.5 cm | 84 x 65 7/8 in.

Peter Davies Devil, 2019 (detail)

Peter Davies Universe, 2019 Acrylic on canvas 254 x 213.4 cm | 100 x 84 in.

Peter Davies Universe, 2019 (detail)

Peter Davies Friend, 2019 Acrylic on canvas 213.4 x 167.5 cm | 84 x 65 7/8 in.

**Peter Davies** Friend, 2019 (detail)

Peter Davies Evil Eye, 2019 Acrylic on canvas 228.6 x 152.4 cm | 90 x 60 in.

**Peter Davies** Evil Eye, 2019 (detail)

Peter Davies Crown, 2019 Acrylic and paper on canvas 213.4 x 167.5 cm | 84 x 65 7/8 in.

Peter Davies Crown, 2019 (detail)

Peter Davies Proxy, 2019 Acrylic and paper on canvas 213.4 x 167.5 cm | 84 x 65 7/8 in.

**Peter Davies** Proxy, 2019 (detail)

AFTERSHOCK painted paper collages (27.9 x 21 cm | 11 x 8 1/4 in. each)