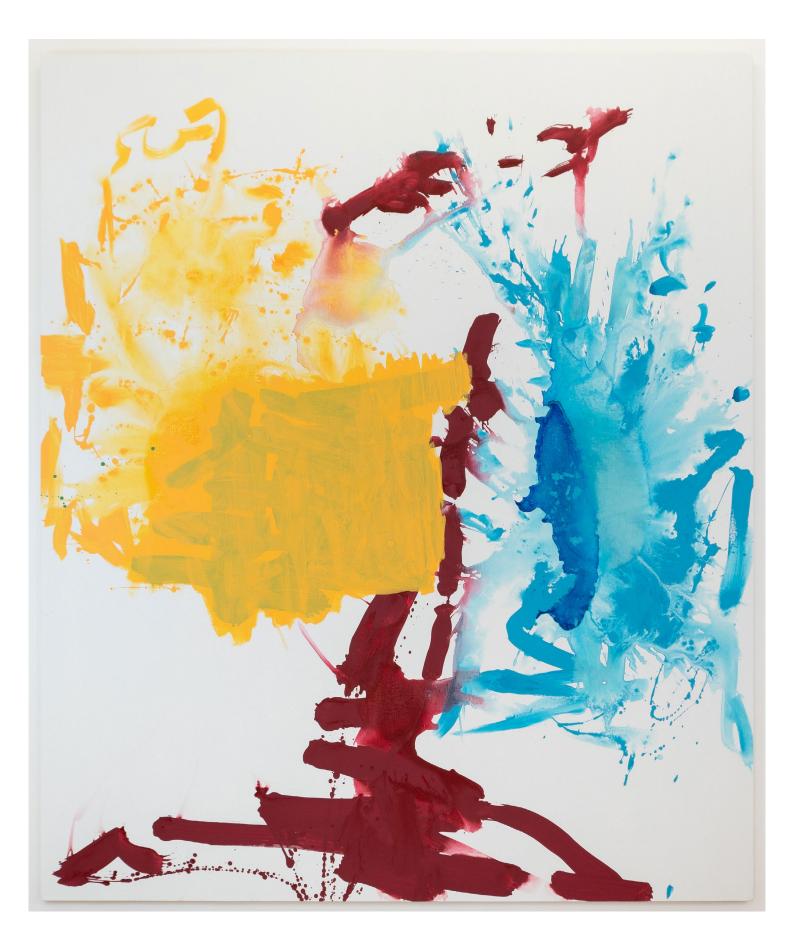

Peter Davies Devil, 2019 (detail)

Peter Davies Universe, 2019 Acrylic on canvas 254 x 213.4 cm | 100 x 84 in.

Peter Davies Universe, 2019 (detail)

Peter Davies Friend, 2019 Acrylic on canvas 213.4 x 167.5 cm | 84 x 65 7/8 in.