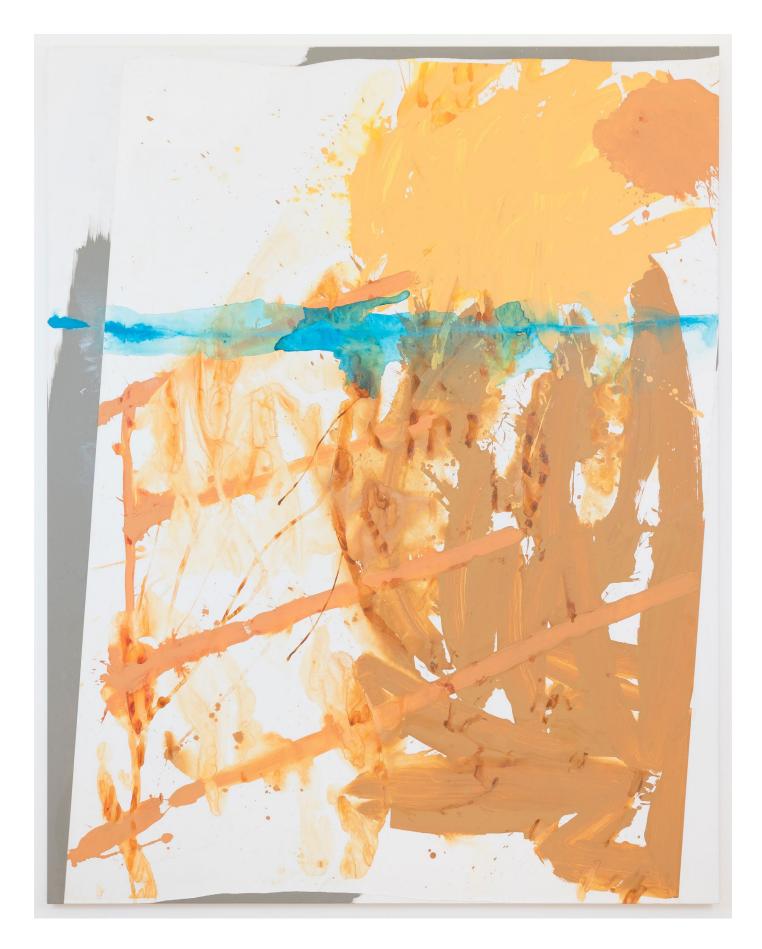

**Peter Davies** Friend, 2019 (detail)

Peter Davies Evil Eye, 2019 Acrylic on canvas 228.6 x 152.4 cm | 90 x 60 in.

**Peter Davies** Evil Eye, 2019 (detail)

Peter Davies Crown, 2019 Acrylic and paper on canvas 213.4 x 167.5 cm | 84 x 65 7/8 in.

Peter Davies Crown, 2019 (detail)

Peter Davies Proxy, 2019 Acrylic and paper on canvas 213.4 x 167.5 cm | 84 x 65 7/8 in.

**Peter Davies** Proxy, 2019 (detail)

AFTERSHOCK painted paper collages (27.9 x 21 cm | 11 x 8 1/4 in. each)