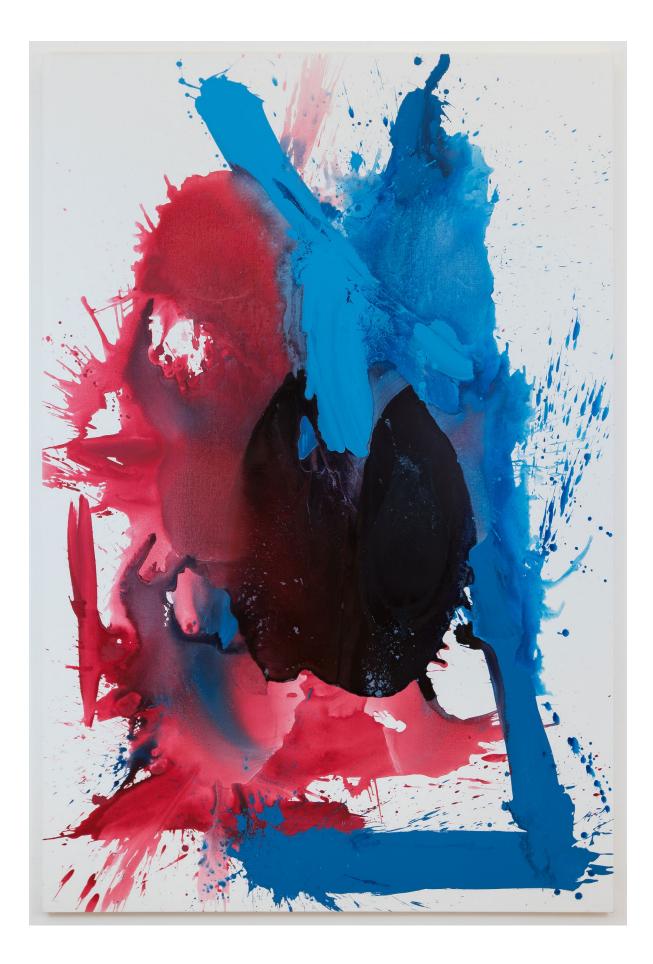

## AFTERSHOCK

Peter Davies Backhander, 2019 Acrylic on canvas 213.4 x 167.5 cm | 84 x 65 7/8 in.

Peter Davies Backhander, 2019 (detail)

Peter Davies Devil, 2019 Acrylic on canvas 213.4 x 167.5 cm | 84 x 65 7/8 in.