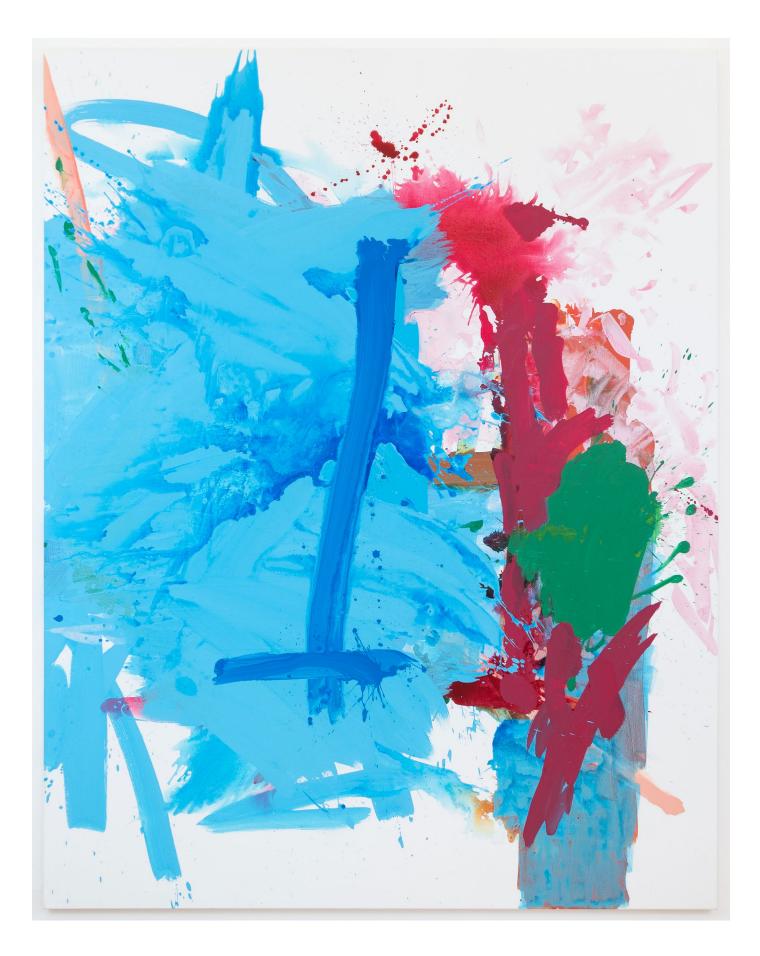

## AFTERSHOCK

Peter Davies Backhander, 2019 Acrylic on canvas 213.4 x 167.5 cm | 84 x 65 7/8 in.

Peter Davies Backhander, 2019 (detail)

Peter Davies Devil, 2019 Acrylic on canvas 213.4 x 167.5 cm | 84 x 65 7/8 in.