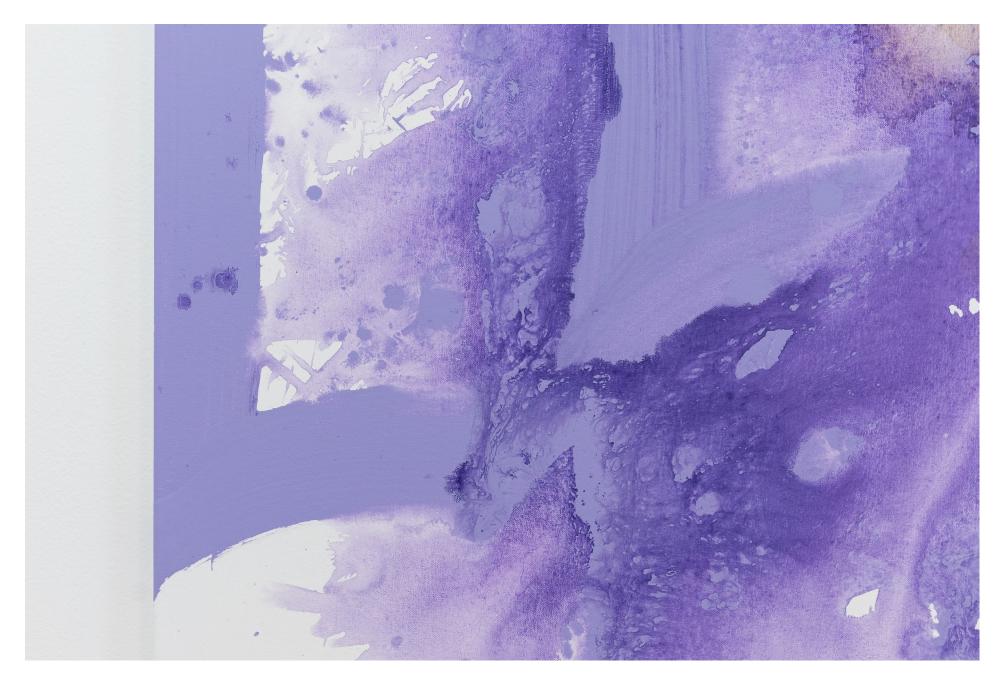

Peter Davies Crown, 2019 (detail)

Peter Davies Proxy, 2019 Acrylic and paper on canvas 213.4 x 167.5 cm | 84 x 65 7/8 in.

**Peter Davies** Proxy, 2019 (detail)

AFTERSHOCK painted paper collages (27.9 x 21 cm | 11 x 8 1/4 in. each)