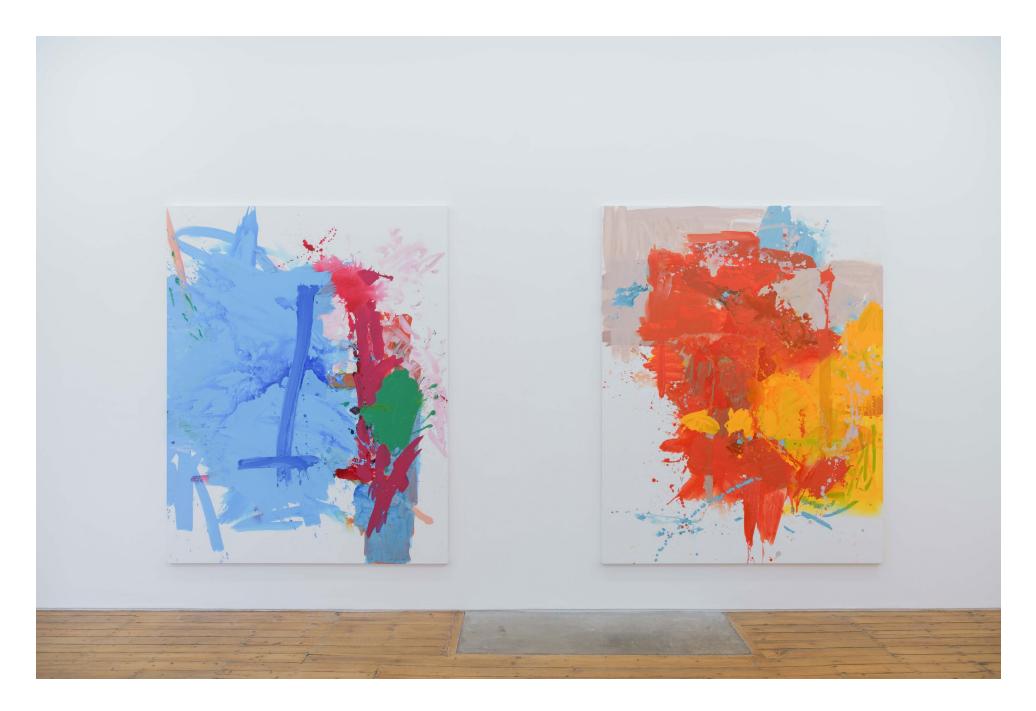

## AFTERSHOCK

Peter Davies Backhander, 2019 Acrylic on canvas 213.4 x 167.5 cm | 84 x 65 7/8 in.

Peter Davies Backhander, 2019 (detail)

Peter Davies Devil, 2019 Acrylic on canvas 213.4 x 167.5 cm | 84 x 65 7/8 in.

Peter Davies Devil, 2019 (detail)

Peter Davies Universe, 2019 Acrylic on canvas 254 x 213.4 cm | 100 x 84 in.

Peter Davies Universe, 2019 (detail)

Peter Davies Friend, 2019 Acrylic on canvas 213.4 x 167.5 cm | 84 x 65 7/8 in.