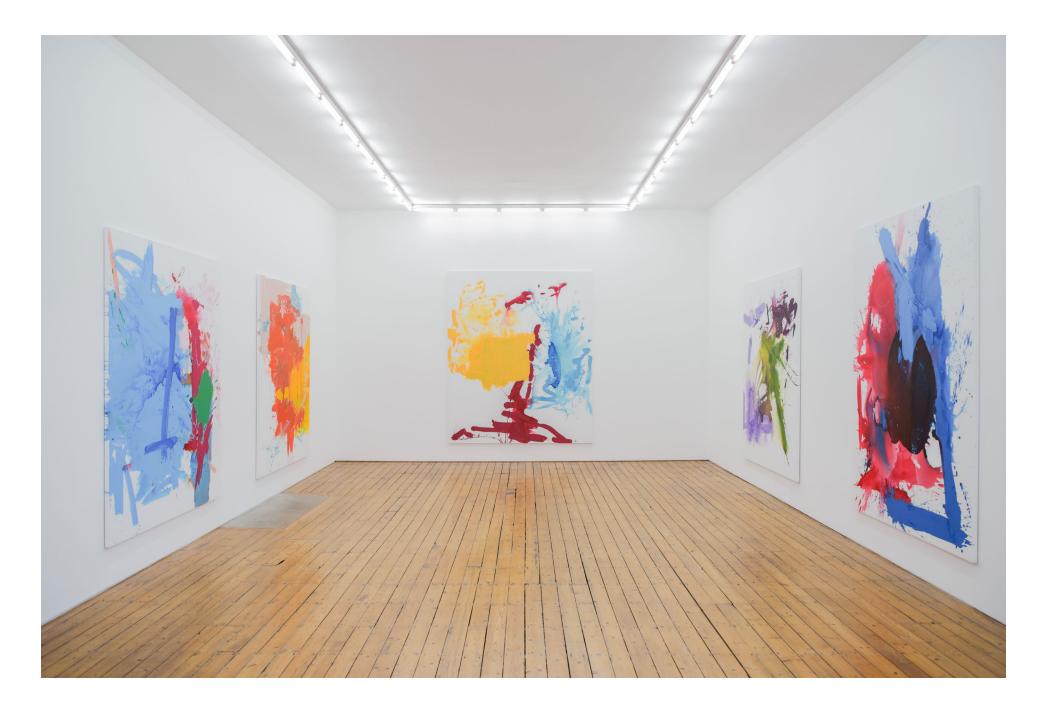

## AFTERSHOCK

Peter Davies Backhander, 2019 Acrylic on canvas 213.4 x 167.5 cm | 84 x 65 7/8 in.

Peter Davies Backhander, 2019 (detail)

Peter Davies Devil, 2019 Acrylic on canvas 213.4 x 167.5 cm | 84 x 65 7/8 in.

Peter Davies Devil, 2019 (detail)

Peter Davies Universe, 2019 Acrylic on canvas 254 x 213.4 cm | 100 x 84 in.

Peter Davies Universe, 2019 (detail)

Peter Davies Friend, 2019 Acrylic on canvas 213.4 x 167.5 cm | 84 x 65 7/8 in.

**Peter Davies** Friend, 2019 (detail)

Peter Davies Evil Eye, 2019 Acrylic on canvas 228.6 x 152.4 cm | 90 x 60 in.

**Peter Davies** Evil Eye, 2019 (detail)

Peter Davies Crown, 2019 Acrylic and paper on canvas 213.4 x 167.5 cm | 84 x 65 7/8 in.

Peter Davies Crown, 2019 (detail)

Peter Davies Proxy, 2019 Acrylic and paper on canvas 213.4 x 167.5 cm | 84 x 65 7/8 in.

**Peter Davies** Proxy, 2019 (detail)

AFTERSHOCK painted paper collages (27.9 x 21 cm | 11 x 8 1/4 in. each)