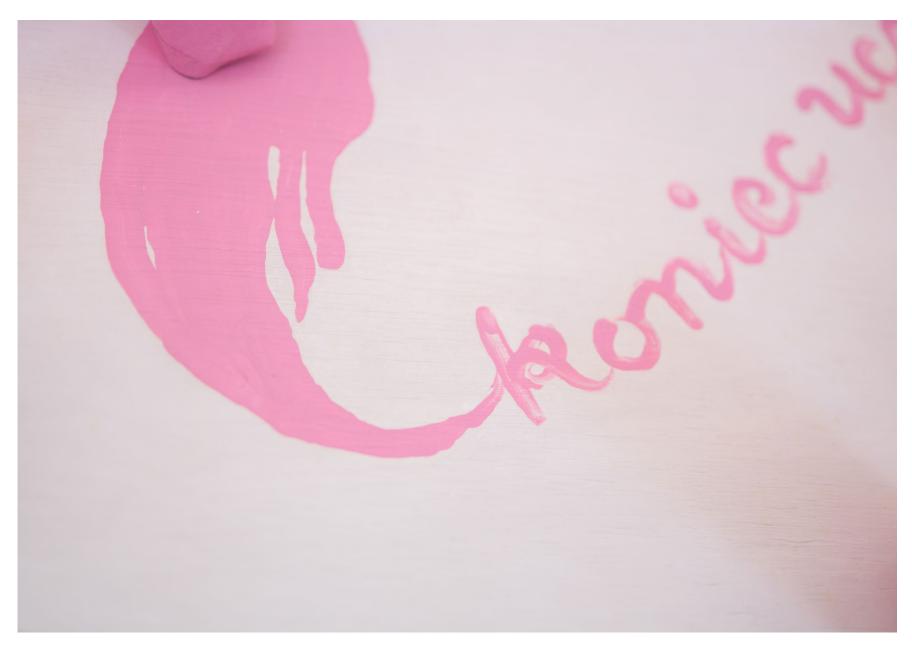

Maria Pinińska-Bereś Window and Demons II, 1996 (detail)

Maria Pinińska-Bereś
End of the Feast, 1983
Plywood, canvas and acrylic
56 x 115 x 28 cm | 22 x 45 1/4 x 11 in.

Maria Pinińska-Bereś End of the Feast, 1983 (detail)