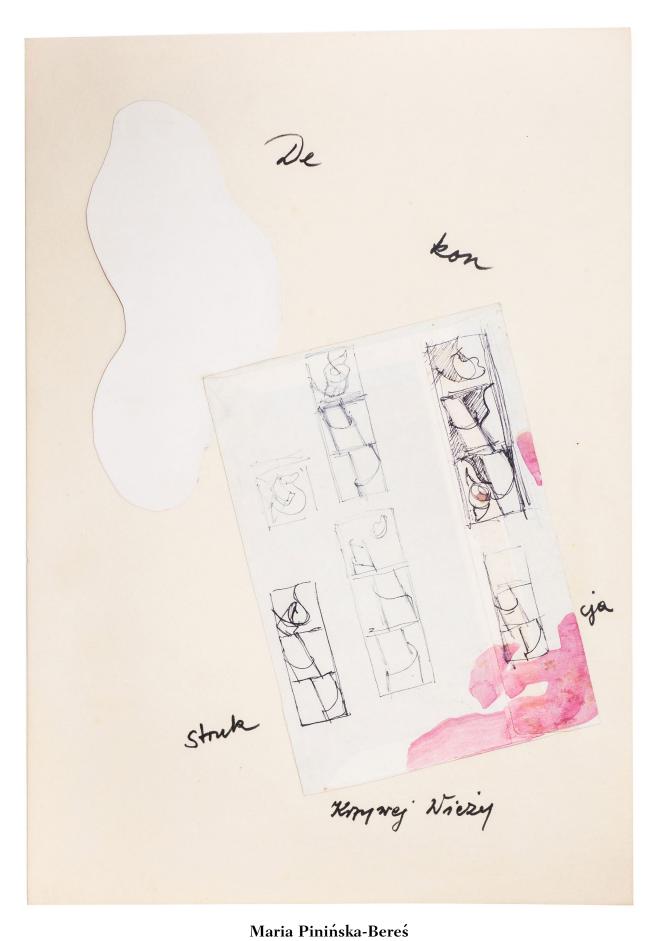

No Title [Collage made of studies for 'Window. De-construction of the Leaning Tower II'], 1992

Drawing on paper, collage

32 x 22.3 cm | 12 1/2 x 8 3/4 in.

Maria Pinińska-Bereś
No Title [Collage, stencil prepared for 'Window with Continuum'], 1991
Drawing on paper, collage
32.5 x 22.7 cm | 12 3/4 x 8 7/8 in.