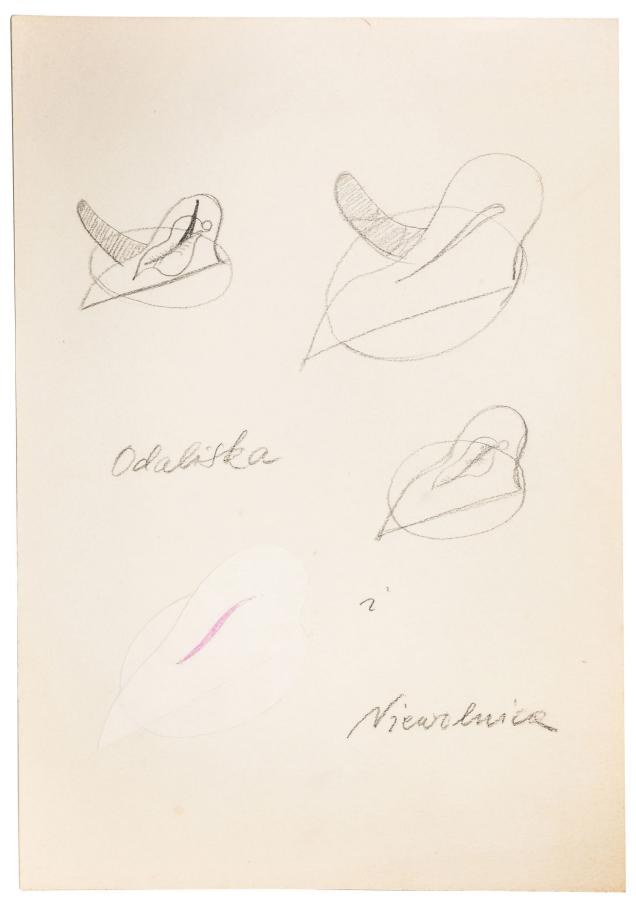

Maria Pinińska-Bereś No Title [Study for 'Odalisque and a Slave Girl'], 1990 Drawing on paper, collage 32.5 x 22.3 cm | 12 1/2 x 8 3/4 in.

Maria Pinińska-Bereś No Title [Study for 'De-construction of the Leaning Tower'], 1994 Drawing on paper  $29.6 \times 21 \text{ cm} \mid 115/8 \times 81/4 \text{ in}.$ 