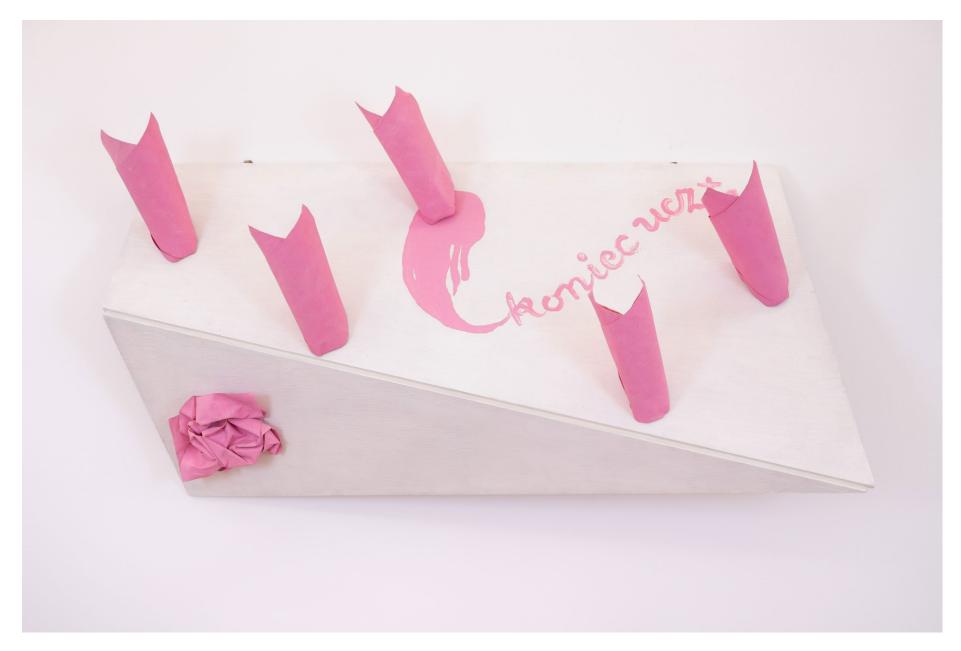

Maria Pinińska-Bereś Window and Demons II, 1996 (detail)

Maria Pinińska-Bereś
End of the Feast, 1983
Plywood, canvas and acrylic
56 x 115 x 28 cm | 22 x 45 1/4 x 11 in.

Maria Pinińska-Bereś End of the Feast, 1983 (detail)