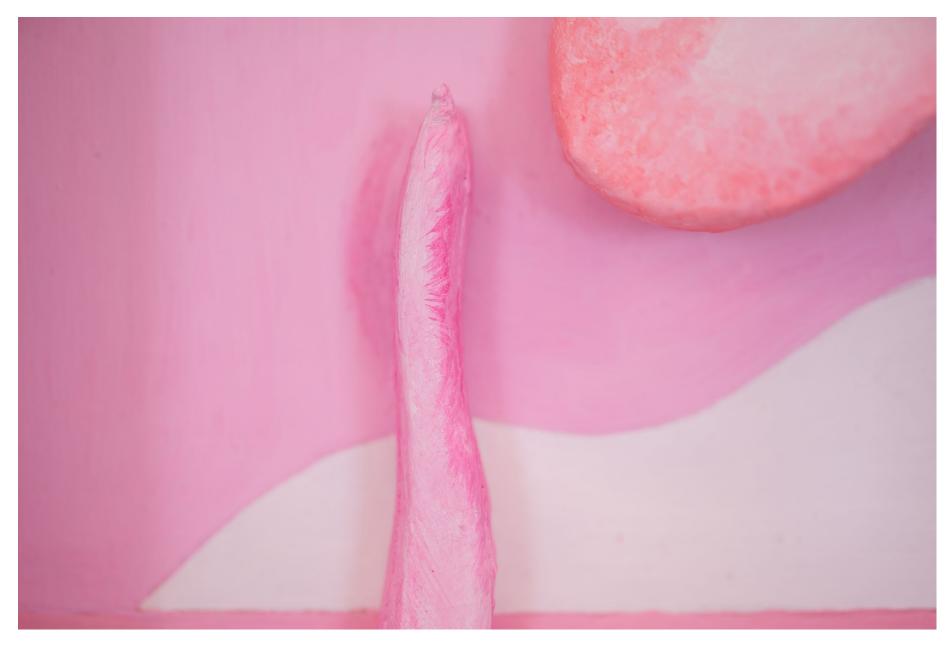

Maria Pinińska-Bereś Window and Demons II, 1996 (detail)

Maria Pinińska-Bereś
End of the Feast, 1983
Plywood, canvas and acrylic
56 x 115 x 28 cm | 22 x 45 1/4 x 11 in.

Maria Pinińska-Bereś End of the Feast, 1983 (detail)