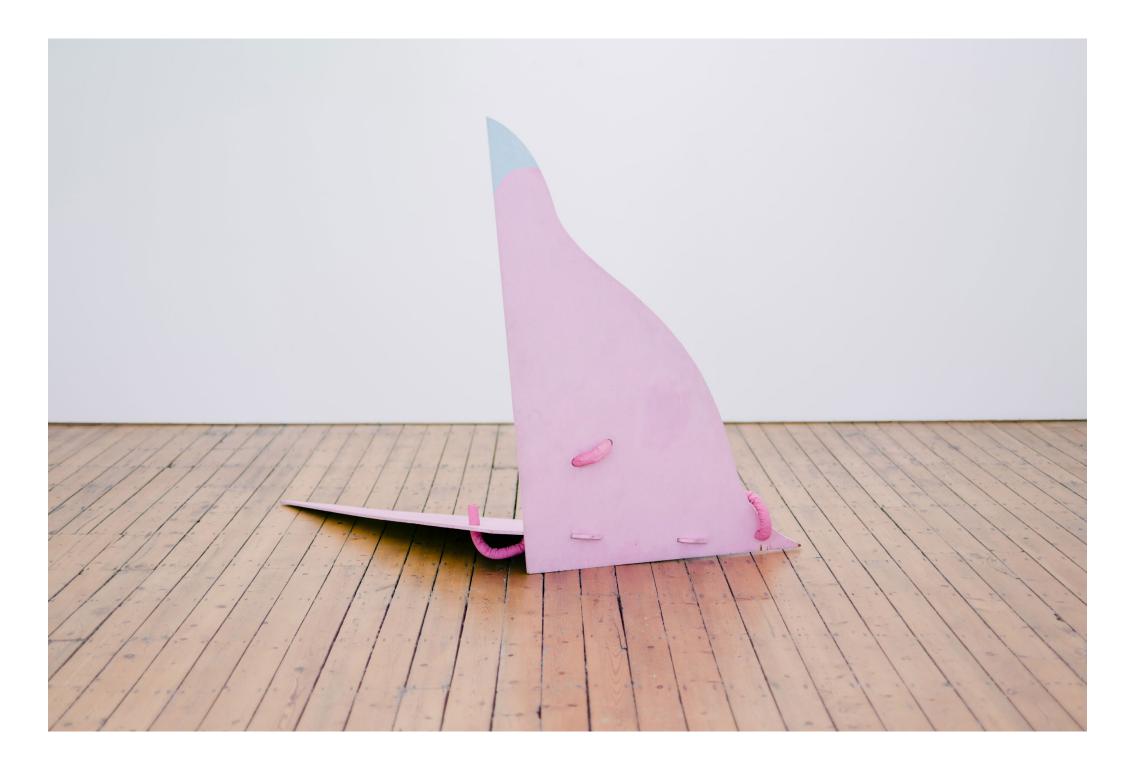

## Maria Pinińska-Bereś

Living Pink

Maria Pinińska-Bereś
Smudged With the Sky, 1985
Plywood, cotton and sponge padded canvas
135 x 192 x 110 cm | 53 1/8 x 75 1/2 x 43 1/4 in.

Maria Pinińska-Bereś Smudged With the Sky, 1985 (detail)