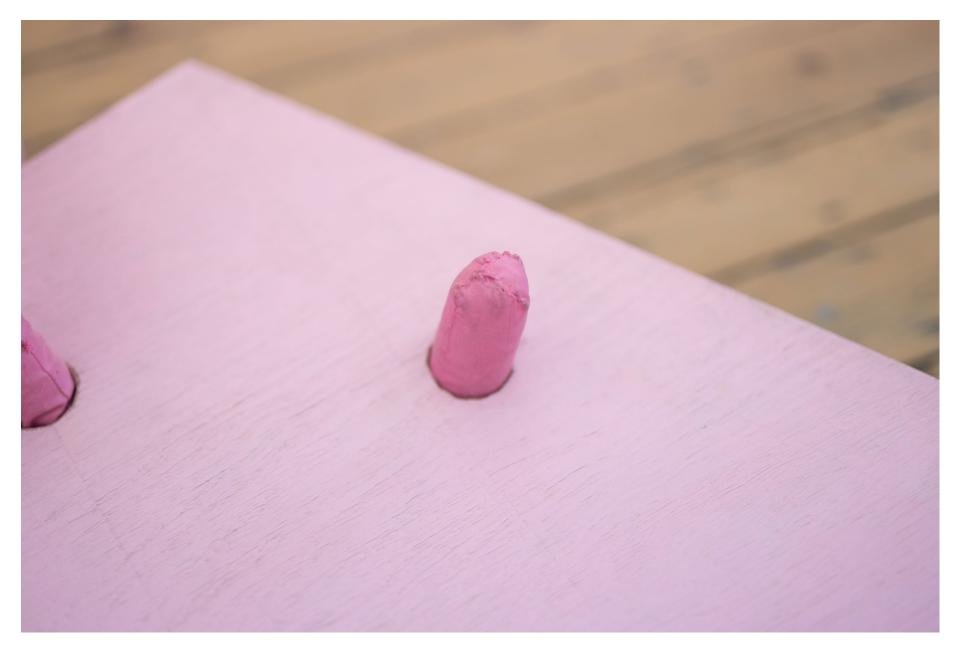

## Maria Pinińska-Bereś

Living Pink

Maria Pinińska-Bereś
Smudged With the Sky, 1985
Plywood, cotton and sponge padded canvas
135 x 192 x 110 cm | 53 1/8 x 75 1/2 x 43 1/4 in.

Maria Pinińska-Bereś Smudged With the Sky, 1985 (detail)

Maria Pinińska-Bereś Smudged With the Sky, 1985 (detail)

Maria Pinińska-Bereś Window and Demons II, 1996 Window frame, plywood, foam, canvas, glass pane, acrylic  $82 \times 44 \times 11$  cm |  $32 \times 1/4 \times 17 \times 1/4 \times 4 \times 1/4$  in.