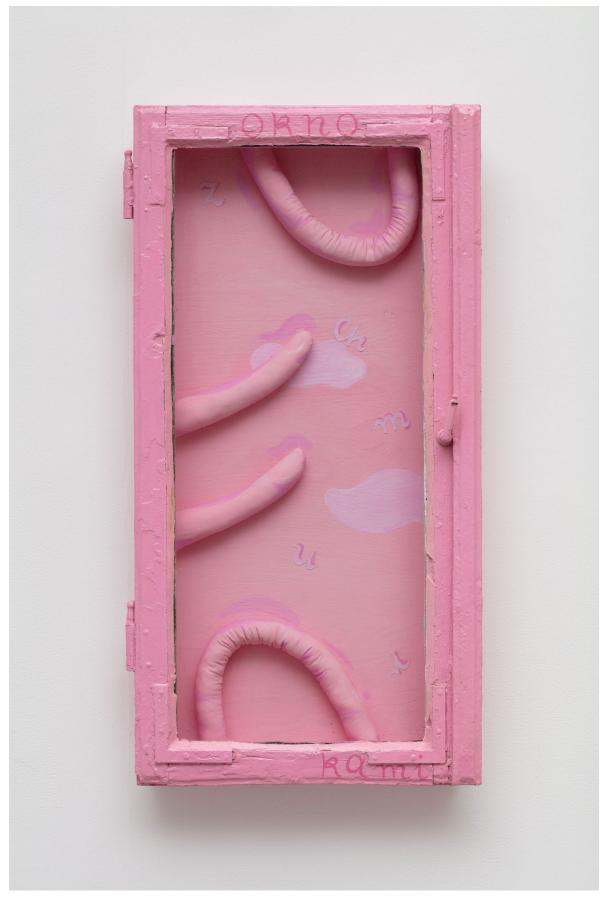

Maria Pinińska-Bereś
Window in Spring, 1976
Plywood, canvas stuffed with cotton, acrylic
145 x 206 x 53 cm | 57 x 81 x 20 3/4 in.

 $\label{eq:maria-Pinińska-Bereś} Window with Small Clouds, 1990 \\ Window frame, plywood, canvas wrapped foam, glass, acrylic 85 x 45 x 10 cm | 33 3/8 x 17 5/8 x 3 7/8 in.$ 