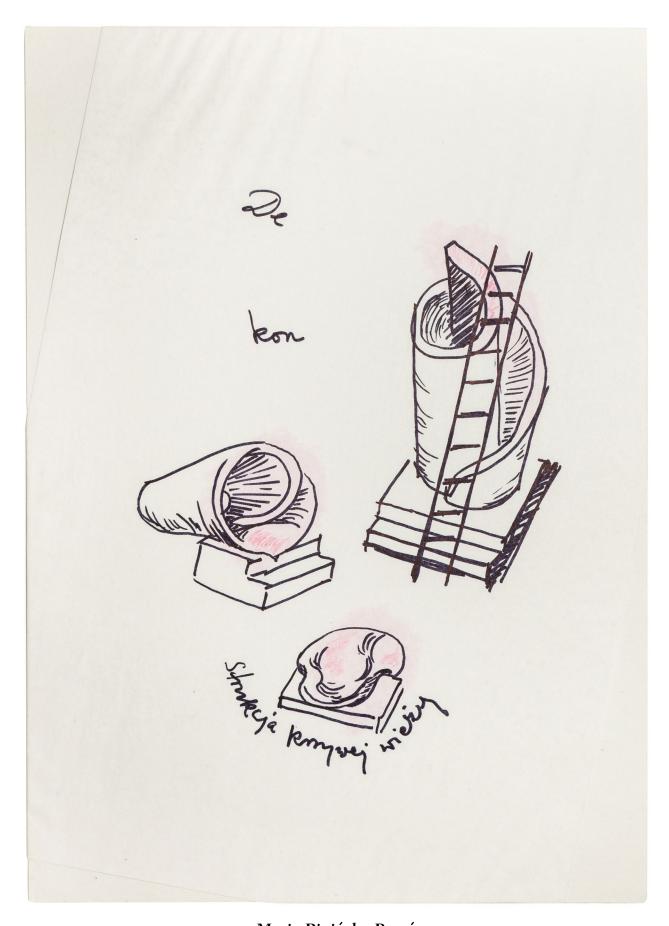

Maria Pinińska-Bereś No Title [Study for 'Odalisque and a Slave Girl'], 1990 Drawing on paper, collage 32.5 x 22.3 cm | 12 1/2 x 8 3/4 in.

Maria Pinińska-Bereś No Title [Study for 'De-construction of the Leaning Tower'], 1994 Drawing on paper  $29.6 \times 21 \text{ cm} \mid 115/8 \times 81/4 \text{ in}.$ 