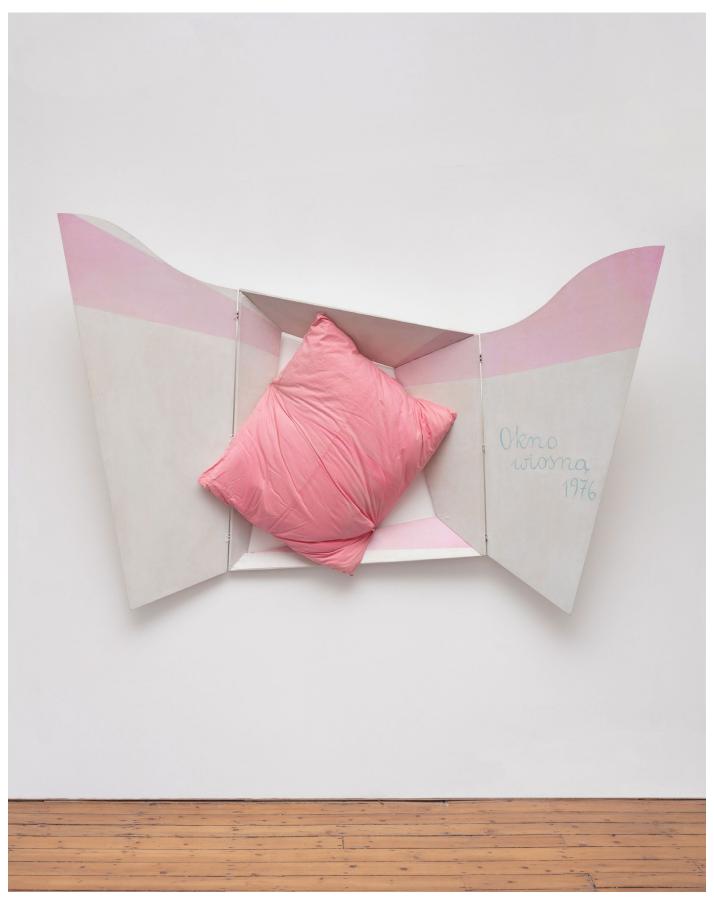

Maria Pinińska-Bereś
Window in Spring, 1976
Plywood, canvas stuffed with cotton, acrylic
145 x 206 x 53 cm | 57 x 81 x 20 3/4 in.

 $\label{eq:maria-Pinińska-Bereś} Window with Small Clouds, 1990 \\ Window frame, plywood, canvas wrapped foam, glass, acrylic 85 x 45 x 10 cm | 33 3/8 x 17 5/8 x 3 7/8 in.$ 