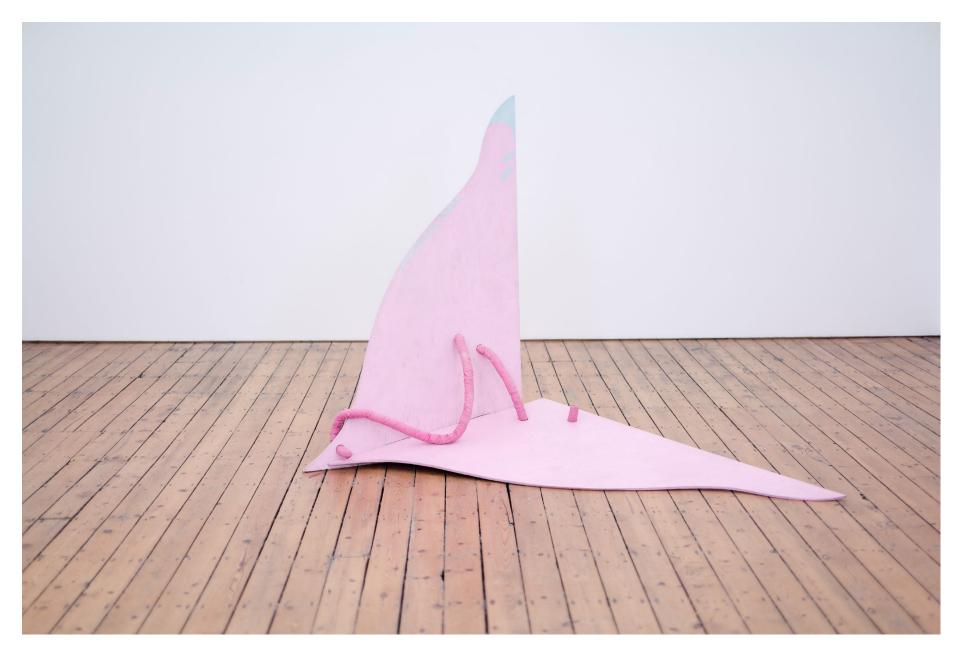

## Maria Pinińska-Bereś

Living Pink

Maria Pinińska-Bereś
Smudged With the Sky, 1985
Plywood, cotton and sponge padded canvas
135 x 192 x 110 cm | 53 1/8 x 75 1/2 x 43 1/4 in.

Maria Pinińska-Bereś Smudged With the Sky, 1985 (detail)