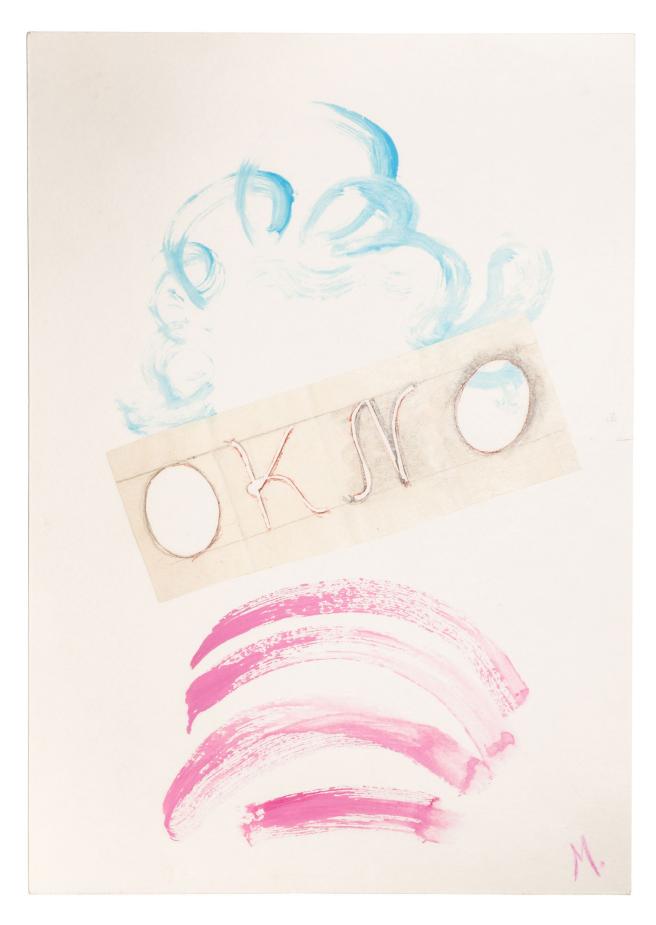

Maria Pinińska-Bereś
Window in Spring, 1976
Plywood, canvas stuffed with cotton, acrylic
145 x 206 x 53 cm | 57 x 81 x 20 3/4 in.

 $\label{eq:maria-Pinińska-Bereś} Window with Small Clouds, 1990 \\ Window frame, plywood, canvas wrapped foam, glass, acrylic 85 x 45 x 10 cm | 33 3/8 x 17 5/8 x 3 7/8 in.$ 