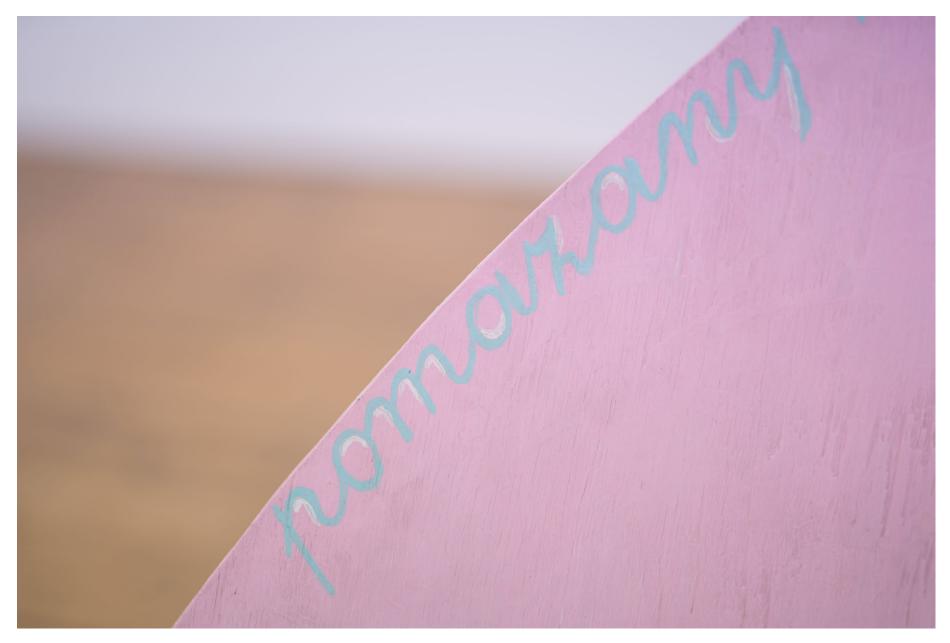

## Maria Pinińska-Bereś

Living Pink

Maria Pinińska-Bereś
Smudged With the Sky, 1985
Plywood, cotton and sponge padded canvas
135 x 192 x 110 cm | 53 1/8 x 75 1/2 x 43 1/4 in.

Maria Pinińska-Bereś Smudged With the Sky, 1985 (detail)

Maria Pinińska-Bereś Smudged With the Sky, 1985 (detail)

Maria Pinińska-Bereś Window and Demons II, 1996 Window frame, plywood, foam, canvas, glass pane, acrylic  $82 \times 44 \times 11$  cm |  $32 \times 1/4 \times 17 \times 1/4 \times 4 \times 1/4$  in.