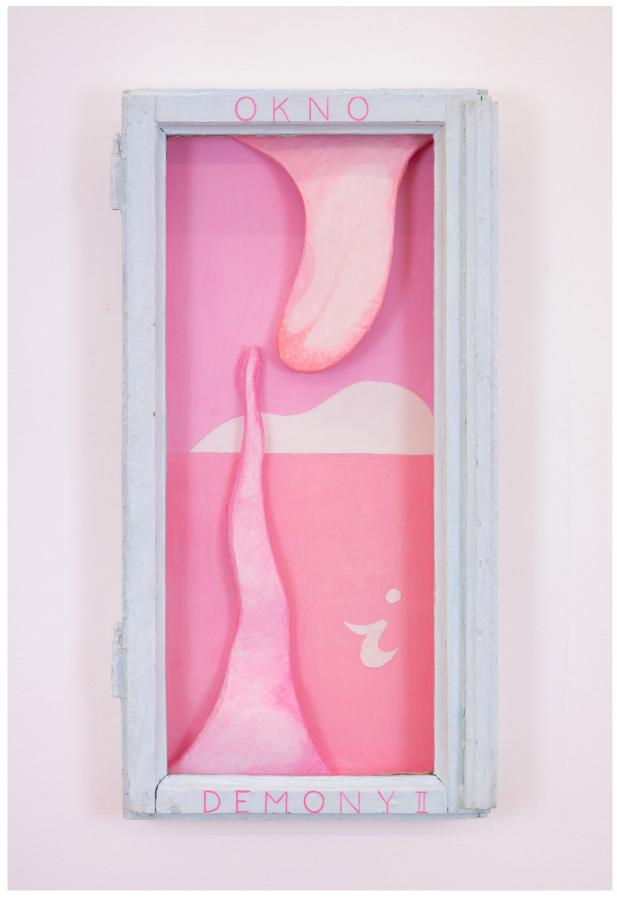

Maria Pinińska-Bereś Smudged With the Sky, 1985 (detail)

Maria Pinińska-Bereś Window and Demons II, 1996 Window frame, plywood, foam, canvas, glass pane, acrylic  $82 \times 44 \times 11$  cm |  $32 \times 1/4 \times 17 \times 1/4 \times 4 \times 1/4$  in.