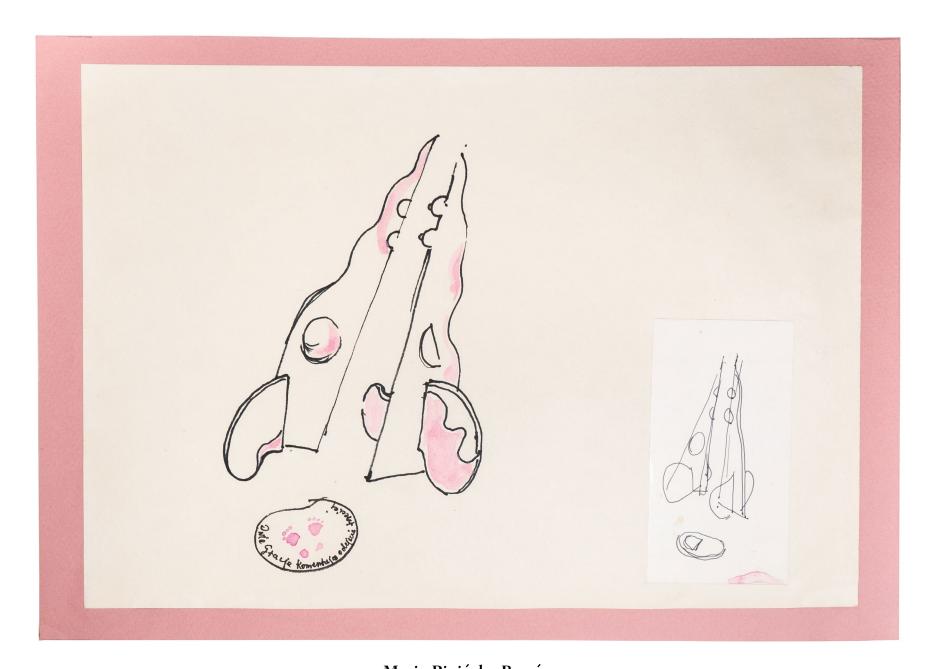

Maria Pinińska-Bereś
No Title [Studies for 'Two Graces Commenting on the Departure of the Third'], 1993
Drawing on paper, collage
23 x 32.5 cm | 9 x 12 3/4 in.