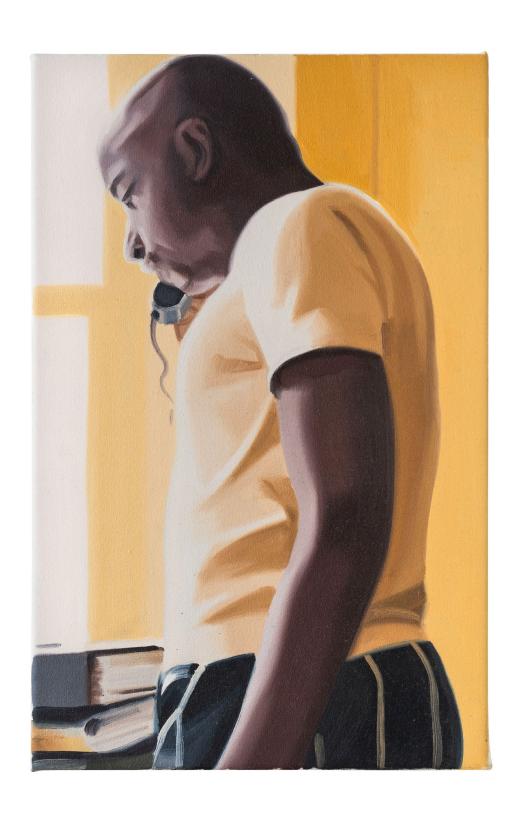

Mike Silva Staircase, 2019 Oil on linen, 91.4 x 66 cm | 36 x 26 in.

Mike Silva Ebury Street, 2019 Oil on linen, 100.3 x 69.8 cm | 39 1/2 x 27 1/2 in.

Mike Silva Jason, 2019 Oil on canvas, 55.9 x 40.6 cm | 22 x 16 in.