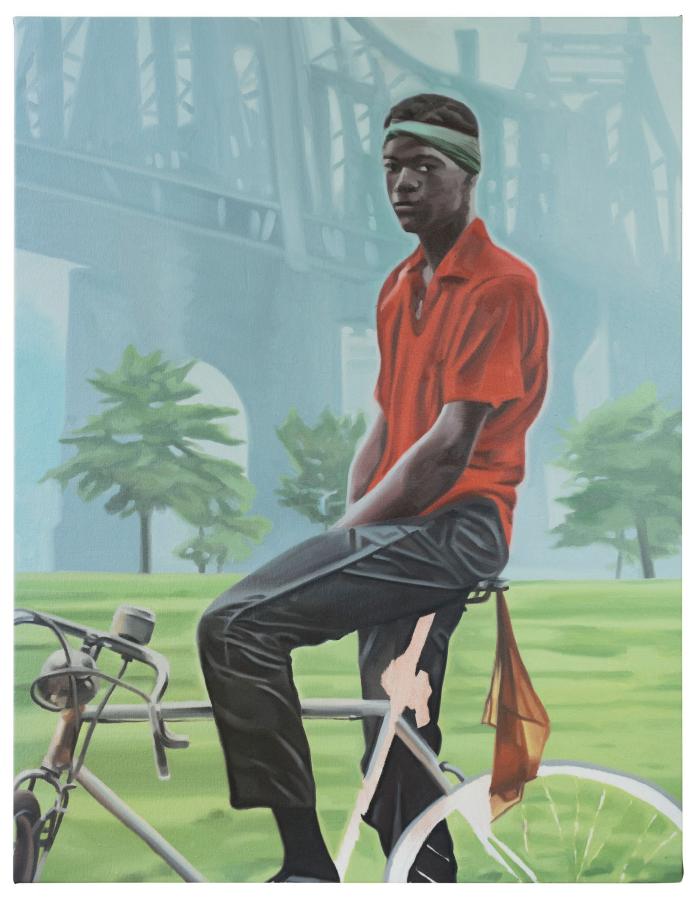

Mike Silva Brooklyn Bridge, 2019 Oil on canvas, 111.8 x 86.4 cm | 44 x 34 in.

 $\label{eq:mike Silva} \begin{tabular}{ll} White Silva \\ Untitled, 2019 \\ Oil on linen, 40.6 x 30.5 cm \mid 16 x 12 in. \\ \end{tabular}$ 