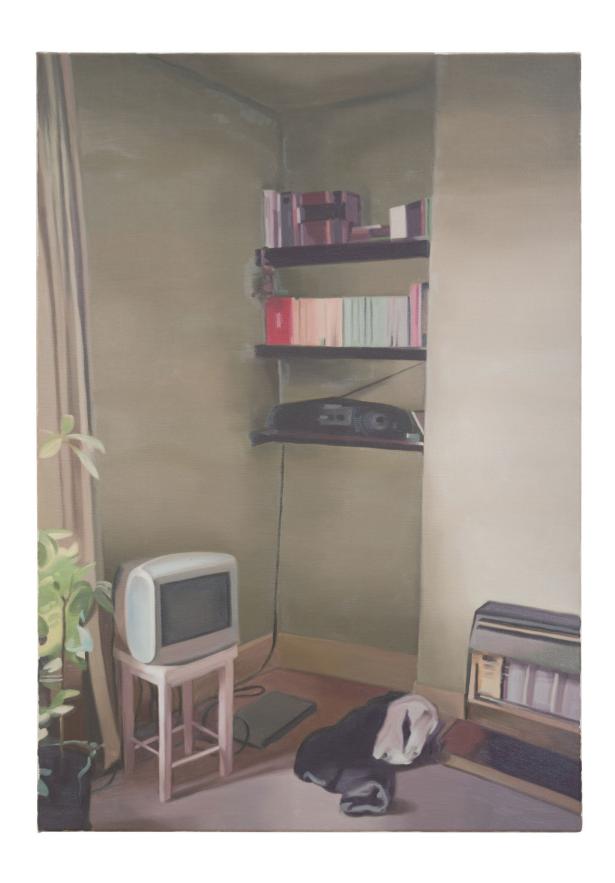

Mike Silva Kitchen Table, 2019 Oil on linen, 40.6 x 30.5 cm | 16 x 12 in.

Mike Silva Cornelius, 2019 Oil on canvas, 111.8 x 91.4 cm | 44 x 36 in.

Mike Silva Kitchen Interior, 2019 Oil on linen, 50.8 x 45.7 cm | 20 x 18 in. NFS