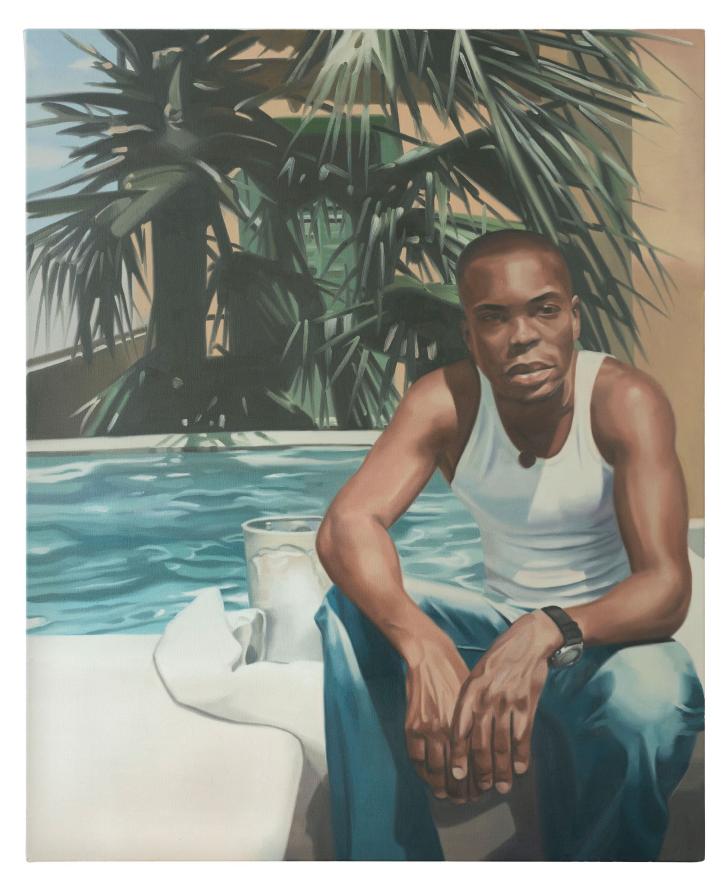

## The approach

Mike Silva

New Paintings

 $\label{eq:mike Silva} \begin{tabular}{ll} Mike Silva \\ Jason With Beer, 2019 \\ Oil on canvas, 137.2 x 96.5 cm \mid 54 x 38 in. \\ \end{tabular}$ 

 $\begin{array}{c} \text{Mike Silva} \\ \text{Bathroom Scene, 2019} \\ \text{Oil on canvas, } 137.2 \text{ x } 96.5 \text{ cm} \mid 54 \text{ x } 38 \text{ in.} \end{array}$ 