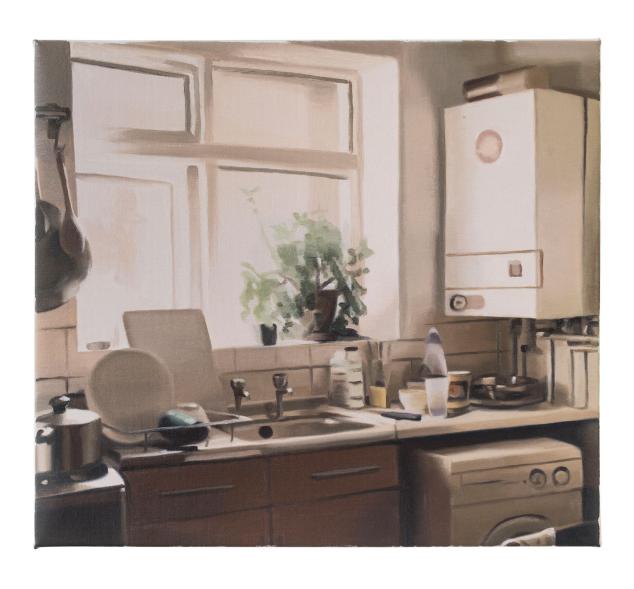

Mike Silva Kitchen Table, 2019 Oil on linen, 40.6 x 30.5 cm | 16 x 12 in.

Mike Silva Cornelius, 2019 Oil on canvas, 111.8 x 91.4 cm | 44 x 36 in.

Mike Silva Kitchen Interior, 2019 Oil on linen, 50.8 x 45.7 cm | 20 x 18 in. NFS