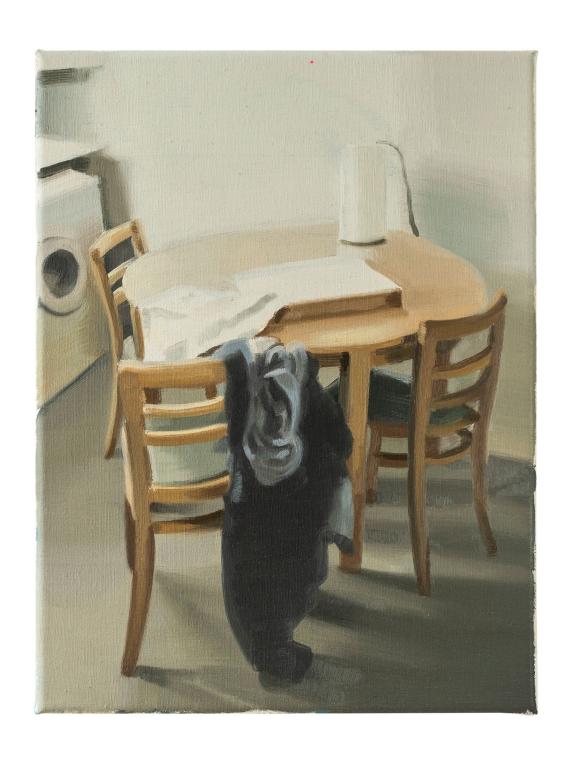

Mike Silva Kitchen Table, 2019 Oil on linen, 40.6 x 30.5 cm | 16 x 12 in.

Mike Silva Cornelius, 2019 Oil on canvas, 111.8 x 91.4 cm | 44 x 36 in.

Mike Silva Kitchen Interior, 2019 Oil on linen, 50.8 x 45.7 cm | 20 x 18 in. NFS