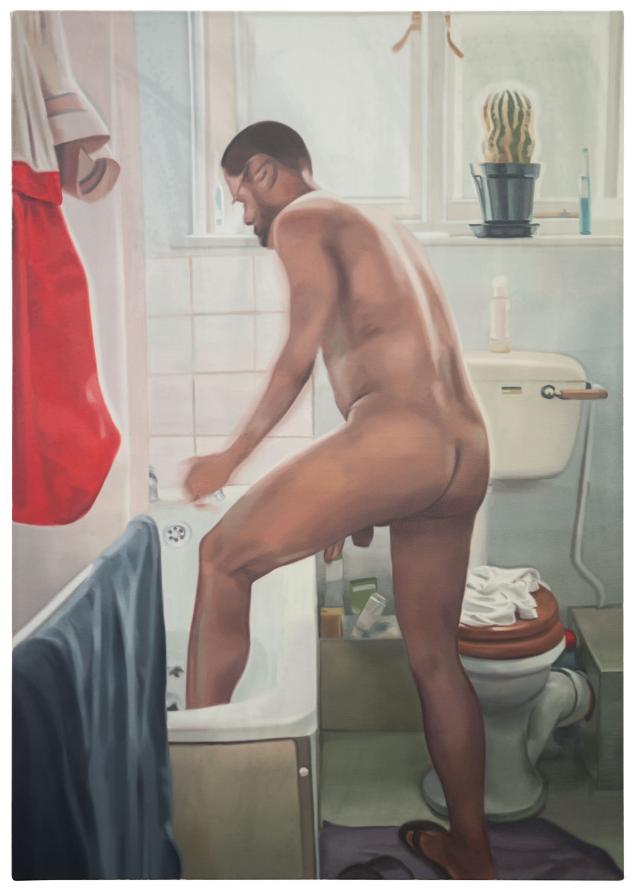

## The approach

Mike Silva

New Paintings

 $\label{eq:mike Silva} \begin{tabular}{ll} Mike Silva \\ Jason With Beer, 2019 \\ Oil on canvas, 137.2 x 96.5 cm \mid 54 x 38 in. \\ \end{tabular}$ 

 $\begin{array}{c} \text{Mike Silva} \\ \text{Bathroom Scene, 2019} \\ \text{Oil on canvas, } 137.2 \text{ x } 96.5 \text{ cm} \mid 54 \text{ x } 38 \text{ in.} \end{array}$ 