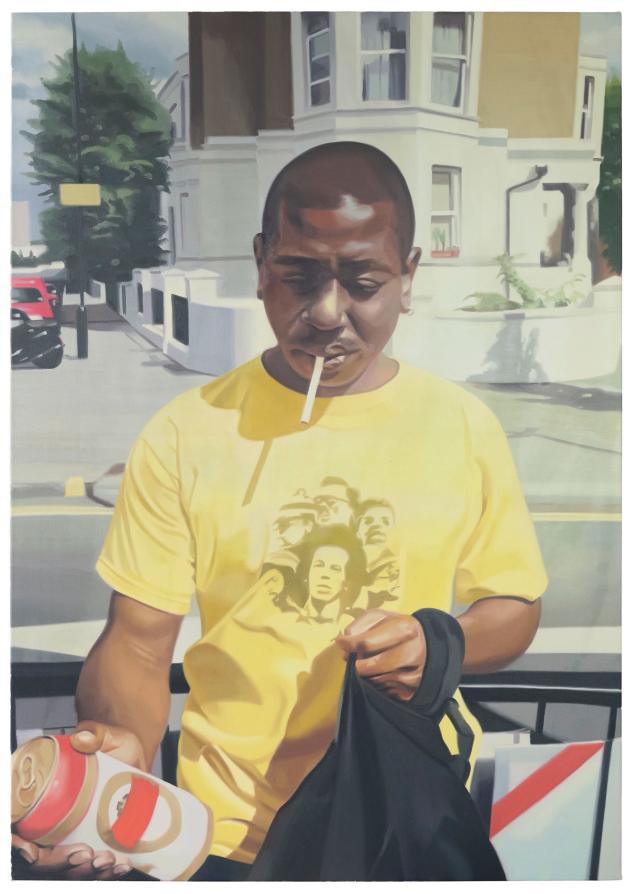

## The approach

Mike Silva

New Paintings

 $\label{eq:mike Silva} \begin{tabular}{ll} Mike Silva \\ Jason With Beer, 2019 \\ Oil on canvas, 137.2 x 96.5 cm \mid 54 x 38 in. \\ \end{tabular}$ 

 $\begin{array}{c} \text{Mike Silva} \\ \text{Bathroom Scene, 2019} \\ \text{Oil on canvas, } 137.2 \text{ x } 96.5 \text{ cm} \mid 54 \text{ x } 38 \text{ in.} \end{array}$ 