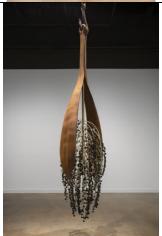

**Kathleen Ryan** (b. 1984, United States; lives and works in New York) *Cultivator*, 2019
Iron, brass, onyx, smoky quartz
88 x 24 x 24 in. (223.5 x 61 x 61 cm)
Courtesy the artist; Ghebaly Gallery, Los Angeles; and Josh Lilley, London