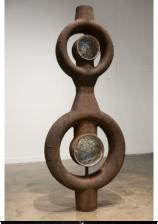

**Kathleen Ryan** (b. 1984, United States; lives and works in New York) *Mother of Pearl*, 2019 Iron, abalone shell 93.5 x 39 x 15 in. (237.5 x 99 x 38.1 cm) Courtesy the artist; Ghebaly Gallery, Los Angeles; and Josh Lilley,

London