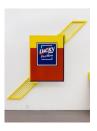

#### **Borna Sammak** *Lucky For Men*, 2016 Steel, wood, enamel paint, vinyl 97 x 100 1/2 x 12 in (246 x 255 x 30.5cm) (BSA0004)