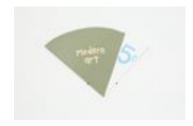

Category Wood Panels
Lender Cary Leibowitz

Acc Num CL 166

**Lender Acc Num** Wood Panels 6 **Artist** Cary Leibowitz

Title modern art 5¢ [Grey and White]

**Date** 1995

Media High gloss latex paint on wood panel Dimensions 20 1/2 x 23 1/2 in. (52 x 60 cm)

**Credit Line** Courtesy the artist and Invisible-Exports, NYC

Category Wood Panels
Lender Cary Leibowitz

Acc Num CL 168

Lender Acc NumWood Panels 8ArtistCary Leibowitz

Title modern ARt 5¢ [Orange and Grey]