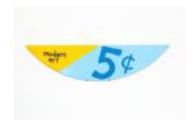

Acc Num CL 161

Lender Acc NumWood Panels 1ArtistCary Leibowitz

Title modern art 5 cents [diptych]

**Date** 1995

Media High gloss latex paint on wood panel Dimensions 11 7/8 x 11 1/2 in. (30 x 29 cm)

**Credit Line** Courtesy the artist and Invisible-Exports, NYC

Lender Acc NumWood Panels 4ArtistCary LeibowitzTitlemodern art 5¢ [Diptych]

**Date** 1995

Media High gloss latex paint on wood panel

**Dimensions** 23 3/4 x 23 1/2 in. (60 x 60 cm) 2 panels, each **Credit Line** Courtesy the artist and Invisible-Exports, NYC