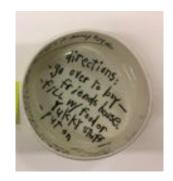

Title Her Mother was the Prettiest...

Date 1989-1995Media Ceramic bowl

**Dimensions** 6 3/4 x 12 1/4 in. (17 x 31 cm)

**Credit Line** Courtesy the artist and Invisible-Exports, NYC

CategoryCeramics, BowlsLenderCary Leibowitz