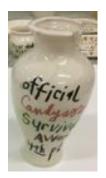

**Lender** Cary Leibowitz

Acc NumCL 026Lender Acc NumCeramics 23ArtistCary Leibowitz

Title Official Candass Survival Award 94

**Date** 1994

Media Ceramic plate fragment

Dimensions 3 1/2 x 8 1/4 in. (9 x 21 cm)