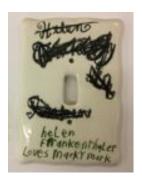

**Lender** Cary Leibowitz

Acc NumCL 050Lender Acc NumCeramics 47ArtistCary Leibowitz

Title Helen Frankenthaler Loves Marky Mark

**Date** 1992

MediaCeramic light switch coverDimensions $5 \frac{1}{2} \times 37/8$  in.  $(14 \times 10 \text{ cm})$ 