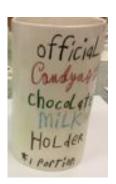

Acc NumCL 019Lender Acc NumCeramics 16ArtistCary Leibowitz

Title Official Candy ass diet Award

**Date** 1994

Media Ceramic shot glass

**Dimensions**  $2 \frac{1}{4} \times 1 \frac{1}{2} \text{ in. } (6 \times 4 \text{ cm})$ 