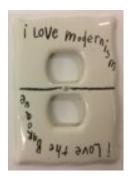

**Credit Line** Courtesy the artist and Invisible-Exports, NYC

Category Ceramics, Light Switch Cover

**Lender** Cary Leibowitz

Acc NumCL 049Lender Acc NumCeramics 46ArtistCary Leibowitz

Title I Love modernism, I Love the Baroque

**Date** 1993

MediaCeramic light switch coverDimensions $5 \frac{1}{2} \times 37/8$  in.  $(14 \times 10 \text{ cm})$ 

**Credit Line** Courtesy the artist and Invisible-Exports, NYC

Category Ceramics, Light Switch Cover