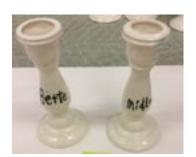

MediaCeramic candlesticksDimensions5 x 3 5/8 in. (13 x 9 cm)

**Credit Line** Courtesy the artist and Invisible-Exports, NYC

Category Ceramics, Candleholder

**Lender** Cary Leibowitz

Acc NumCL 010Lender Acc NumCeramics 7ArtistCary LeibowitzTitleBette midlerDate1994

Media Ceramic candlesticks

**Dimensions** 6 x 3 in. (15 x 8 cm) 2 pieces, each

**Credit Line** Courtesy the artist and Invisible-Exports, NYC

Category Ceramics, Candleholder

Acc NumCL 011Lender Acc NumCeramics 8ArtistCary Leibowitz