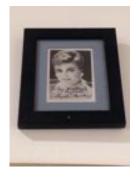

eibowitz

Title Rosemary Clooney signed photograph

Date n.d.

MediaMarker on gelatin silver print, framedDimensions $11 \ 1/2 \ x \ 10 \ 1/2 \ x \ 1/2 \ in.$  (29 x 27 x 1 cm)Credit LineCourtesy the artist and INVISIBLE-EXPORTS

Category

**Lender** Cary Leibowitz

Acc NumCL 538Lender Acc NumTemp.56ArtistCary Leibowitz

Title Angela Lanesbury signed photograph

Date n.d.

Media Marker on gelatin silver print, framed Dimensions 8 x 6 3/4 x 1/2 in. (20 x 17 x 1 cm)

Credit Line Courtesy the artist and INVISIBLE-EXPORTS

Category

**Lender** Cary Leibowitz

Acc NumCL 539Lender Acc NumTemp.57ArtistCary LeibowitzTitle13 year old Billy

Date n.d.

Media Handwritten text on paper, framed

**Dimensions** 3 x 32 in. (8 x 81 cm)

Credit Line Courtesy the artist and INVISIBLE-EXPORTS

Category











Acc Num CL 540
Lender Acc Num Temp.58
Artist Cary Leil

Artist Cary Leibowitz

Title Famous Jewish Baseball Players, More Famous Jewish Baseball Players, Six Bowls of Fruit, and

Two Clipper Ships.

Players, More Famous Jewish Baseball Players, Six Bowls

of Fruit, and Two Clipper Ships

**Date** 1998

Media Offset litograph on paper, 10 pages
Dimensions 11 x 8 1/2 in. (28 x 22 cm) each

Credit Line Courtesy the artist and INVISIBLE-EXPORTS

Category

**Lender** Cary Leibowitz

Acc NumCL 541Lender Acc NumTemp.59ArtistCary LeibowitzTitleAbstract Expressionists

**Date** 1998

Media Marker on gelatin silver photograph, framed

**Dimensions** 8 x 10 in. (20 x 25 cm)

Credit Line Courtesy the artist and INVISIBLE-EXPORTS

Category

**Lender** Cary Leibowitz

Acc NumCL 542Lender Acc NumTe