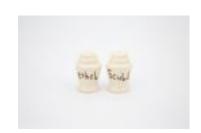

Date

Media Ceramic salt/pepper shakers

**Dimensions** 2 pieces

**Credit Line** Courtesy the artist and Invisible-Exports, NYC

Category Ceramics, Crockery | Miscellaneous

Acc NumCL 024Lender Acc NumCeramics 21ArtistCary LeibowitzTitleI Love Marsden Hartley

Date 1992Media Ceramic

**Dimensions** 7 1/4 x 6 in. (18 x 15 cm)

**Credit Line** Courtesy the artist and Invisible-Exports, NYC

Category Ceramics, Crockery | Miscellaneous

**Lender** Cary Leibowitz

Acc NumCL 025Lender Acc NumCeramics 22ArtistCary LeibowitzTitleI Love Pop Art