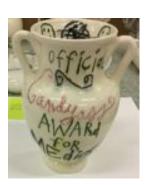

Acc NumCL 019Lender Acc NumCeramics 16ArtistCary Leibowitz

Title Official Candy ass diet Award

**Date** 1994

Media Ceramic shot glass

**Dimensions**  $2 \frac{1}{4} \times 1 \frac{1}{2} \text{ in. } (6 \times 4 \text{ cm})$ 