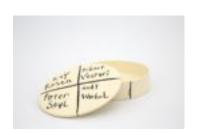

Title Kay Rosen, Peter Saul, Robert Venturi, Andy Warhol

**Date** 1993

MediaCeramic box with lidDimensions $2 \times 7 \cdot 1/4$  in.  $(5 \times 18 \text{ cm})$ 

**Credit Line** Courtesy the artist and Invisible-Exports, NYC