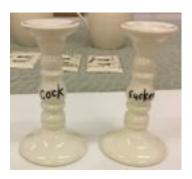

Category Ceramics, Candleholder

**Lender** Cary Leibowitz

Acc NumCL 005Lender Acc NumCeramics 2ArtistCary LeibowitzTitleGilbert George

**Date** 1992

Media Ceramic candlesticks

**Dimensions** 3 3/4 x 5 1/2 in. (10 x 14 cm) 2 pieces, each **Credit Line** Courtesy the artist and Invisible-Exports, NYC