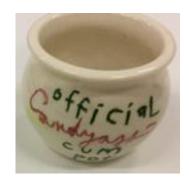

**Title** Official Candyass Cum Rags

**Date** 1993

Media Ceramic tissue box cover

Dimensions 6 x 5 1/4 in. (15 x 13 cm)

**Credit Line** Courtesy the artist and Invisible-Exports, NYC

CategoryCeramics, BowlsLenderCary Leibowitz