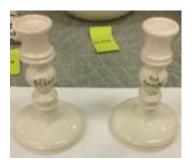

Category Ceramics, Candleholder

**Lender** Cary Leibowitz

Acc NumCL 005Lender Acc NumCeramics 2ArtistCary LeibowitzTitleGilbert George

**Date** 1992

Media Ceramic candlesticks

**Dimensions** 3 3/4 x 5 1/2 in. (10 x 14 cm) 2 pieces, each **Credit Line** Courtesy the artist and Invisible-Exports, NYC