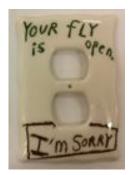

CategoryCeramics, Cock RingsLenderCary Leibowitz

Acc NumCL 046Lender Acc NumCeramics 43ArtistCary LeibowitzTitleYour Fly is Open

**Date** 1992

Media Ceramic light switch cover

Dimensions 5 1/2 x 3 7/8 in. (14 x 10 cm)

**Credit Line** Courtesy the artist and Invisible-Exports, NYC

Category Ceramics, Light Switch Cover