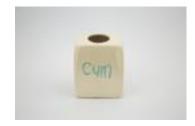

**Title** Official Candyass Cum Rags

**Date** 1993

Media Ceramic tissue box cover

Dimensions 6 x 5 1/4 in. (15 x 13 cm)

**Credit Line** Courtesy the artist and Invisible-Exports, NYC

CategoryCeramics, BowlsLenderCary Leibowitz