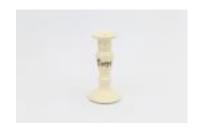

**Lender** Cary Leibowitz

Acc NumCL 012Lender Acc NumCeramics 9ArtistCary LeibowitzTitlePeppa SaltDate1992

Media Ceramic candlesticks

**Dimensions** 7 1/8 x 3 5/8 in. (18 x 9 cm) 2 pieces, each **Credit Line** Courtesy the artist and Invisible-Exports, NYC