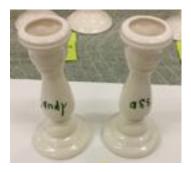

**Dimensions** 6 x 3 in. (15 x 8 cm) 2 pieces, each

Credit Line Courtesy the artist and Invisible-Exports, NYC

Category Ceramics, Candleholder

**Lender** Cary Leibowitz

Acc NumCL 008Lender Acc NumCeramics 5ArtistCary LeibowitzTitleCandy AssDate1993

Media Ceramic candlesticks

**Dimensions** 6 x 3 in. (15 x 8 cm) 2 pieces, each

Credit Line Courtesy the artist and Invisible-Exports, NYC

Category Ceramics, Candleholder

**Lender** Cary Leibowitz

Acc NumCL 009Lender Acc NumCeramics 6ArtistCary LeibowitzTitleBruce of L.A.Date1993