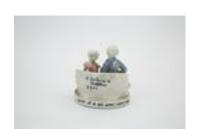

Acc NumCL 089Lender Acc NumCeramics 86ArtistCary Leibowitz

Title Portrait of an 18th century Lesbian couple, a Candyass Sculpture. A.P. #5

Date n.d.

Media Porcelain figurine

**Dimensions**  $5 \frac{1}{2} \times 5 \times 4 \text{ in. } (14 \times 13 \times 10 \text{ cm})$ 

**Credit Line** Courtesy the artist and Invisible-Exports, NYC

Category Ceramics, Lesbian Couples

**Lender** Cary Leibowitz

Acc NumCL 090Lender Acc NumCeramics 87ArtistCary Leibowitz

Title Study 4 Portrait of an 18th Century Lesbian Couple