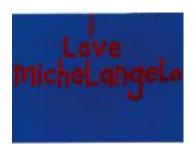

**Date** 1990

Media High gloss latex paint on wood panel

**Dimensions** 12 x 16 in. (30 x 41 cm)

**Credit Line** Courtesy the artist and Invisible-Exports, NYC

Lender Acc NumWood Panels 28ArtistCary LeibowitzTitleI Love Michelangelo

**Date** 1990

Media High gloss latex paint on wood panel

**Dimensions** 12 x 16 in. (30 x 41 cm)

**Credit Line** Courtesy the artist and Invisible-Exports, NYC

Category Wood Panels
Lender Cary Leibowitz

Acc Num CL 189