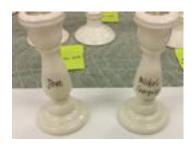

Category Ceramics, Candleholder

**Lender** Cary Leibowitz

Acc NumCL 005Lender Acc NumCeramics 2ArtistCary LeibowitzTitleGilbert George

**Date** 1992

Media Ceramic candlesticks

**Dimensions** 3 3/4 x 5 1/2 in. (10 x 14 cm) 2 pieces, each **Credit Line** Courtesy the artist and Invisible-Exports, NYC