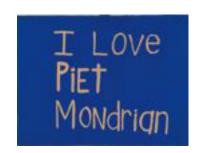

Media High gloss latex paint on wood panel

**Dimensions** 12 x 16 in. (30 x 41 cm)

**Credit Line** Courtesy the artist and Invisible-Exports, NYC

Lender Acc NumWood Panels 32ArtistCary LeibowitzTitleI Love Piet Mondrian

**Date** 1992

MediaHigh gloss latex paint on wood panelDimensions11 7/8 x 15 3/4 x 5/8 in. (30 x 40 x 2 cm)Credit LineCourtesy the artist and Invisible-Exports, NYC

Category Wood Panels
Lender Cary Leibowitz