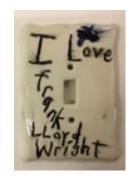

## Object Checklist

Acc NumCL 047Lender Acc NumCeramics 44ArtistCary Leibowitz

Title I Love Frank Lloyd Wright

**Date** 1992

Media Ceramic light switch cover
Dimensions 5 1/2 x 3 7/8 in. (14 x 10 cm)

**Credit Line** Courtesy the artist and Invisible-Exports, NYC