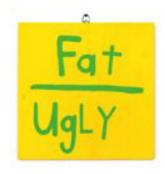

**Date** 2013

MediaLatex paint on wood panelDimensions24 x 48 in. (61 x 122 cm)

Credit Line Courtesy the artist and INVISIBLE-EXPORTS

Category

**Lender** Cary Leibowitz

Acc Num CL 370

Lender Acc Num

Artist Cary Leibowitz
Title Fat Ugly
Date 1990

Media Latex paint on wood panel

Dimensions 16 x 16 x 3/4 in. (41 x 41 x 2 cm)

Credit Line Courtesy the artist and INVISIBLE-EXPORTS

Category

**Lender** Cary Leibowitz

Acc Num CL 371

Lender Acc Num

**Artist** Cary Leibowitz