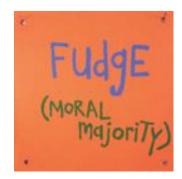

Title Fudge (Moral Majority)

**Date** 1990

Media Latex paint on wood panel

**Dimensions**  $48\ 1/2\ x\ 48\ 3/8\ x\ 1/2\ in.\ (123\ x\ 123\ x\ 1\ cm)$  **Credit Line** Courtesy the artist and INVISIBLE-EXPORTS