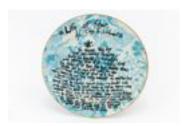

Title Her mother was the prettiest...

Date n.d.

Media Hanwritten text on paper, framed Dimensions 13 1/2 x 11 in. (34 x 28 cm)

Credit Line Courtesy the artist and INVISIBLE-EXPORTS

Category

**Lender** Cary Leibowitz