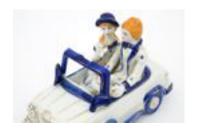

Title Study for 18th century Lesbian couple

**Date** 1995

Media Porcelain figurine

**Dimensions** 6 x 4 x 7 3/4 in. (15 x 10 x 20 cm) [car]

**Credit Line** Courtesy the artist and Invisible-Exports, NYC

Category Ceramics, Lesbian Couples