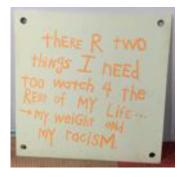

Title There R two things I need too watch 4 the rest of my life... my weight and my racism (light blue)

**Date** 1992

Media Latex paint on wood panel

**Dimensions** 48 x 48 3/8 x 1/2 in. (122 x 123 x 1 cm) **Credit Line** Courtesy the artist and INVISIBLE-EXPORTS