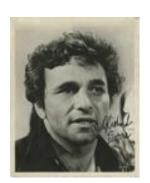

Category

Acc NumCL 536Lender Acc NumTemp.54ArtistCary Leibowitz

Title Liberace signed photograph

Date n.d.

MediaMarker on gelatin silver print, framedDimensions15 1/2 x 13 1/2 x 1 3/4 in. (39 x 34 x 4 cm)Credit LineCourtesy the artist and INVISIBLE-EXPORTS