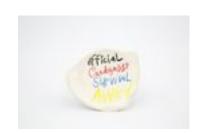

**Lender** Cary Leibowitz

Acc NumCL 026Lender Acc NumCeramics 23ArtistCary Leibowitz

Title Official Candass Survival Award 94

**Date** 1994

Media Ceramic plate fragment

Dimensions 3 1/2 x 8 1/4 in. (9 x 21 cm)

**Credit Line** Courtesy the artist and Invisible-Exports, NYC

Category Ceramics, Crockery | Miscellaneous

**Lender** Cary Leibowitz

Acc NumCL 027Lender Acc NumCeramics 24ArtistCary Leibowitz

Title Official Candyass Survival Award