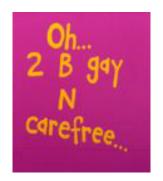

**Date** 1994

Media Latex paint on wood panel

**Dimensions**  $10.7/8 \times 9.3/8 \times 5/8 \text{ in. } (28 \times 24 \times 2 \text{ cm})$ 

**Credit Line** The Collection of Richard Gerrig and Timothy Peterson