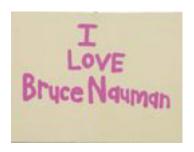

Artist Cary Leibowitz
Title I love Bruce Nauman

Date

Media Latex paint on wood panel

**Dimensions**  $11 \frac{7}{8} \times 16 \times \frac{5}{8} \text{ in. } (30 \times 41 \times 2 \text{ cm})$ 

Credit Line Courtesy the artist and INVISIBLE-EXPORTS