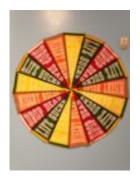

**Credit Line** Courtesy the artist and Invisible-Exports, NYC

Lender Acc NumWood Panels 79ArtistCary LeibowitzTitleSad [Pie Chart]

**Date** 1990

MediaHigh gloss latex paint on wood panelDimensions23 7/8 x 23 7/8 x 3/4 in. (61 x 61 x 2 cm)Credit LineCourtesy the artist and Invisible-Exports, NYC