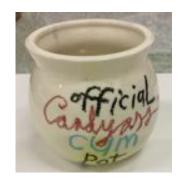

**Title** Official Candyass Cum Rags

**Date** 1993

Media Ceramic tissue box cover

Dimensions 6 x 5 1/4 in. (15 x 13 cm)

**Credit Line** Courtesy the artist and Invisible-Exports, NYC

CategoryCeramics, BowlsLenderCary Leibowitz