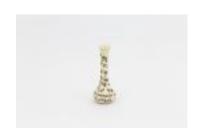

**Date** 1992

Media Ceramic vase

**Dimensions** 10 1/2 x 3 x 3 in. (27 x 8 x 8 cm)

**Credit Line** Courtesy the artist and Invisible-Exports, NYC

Category Ceramics, Bowls
Lender Cary Leibowitz

Acc NumCL 061Lender Acc NumCeramics 58ArtistCary Leibowitz