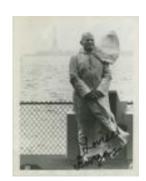

Category

Acc NumCL 536Lender Acc NumTemp.54ArtistCary Leibowitz

Title Liberace signed photograph

Date n.d.

MediaMarker on gelatin silver print, framedDimensions15 1/2 x 13 1/2 x 1 3/4 in. (39 x 34 x 4 cm)Credit LineCourtesy the artist and INVISIBLE-EXPORTS