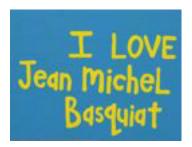

CategoryWood PanelsLenderCary Leibowitz

Acc Num CL 327

Lender Acc Num

**Artist** Cary Leibowitz

Title I love Jean Michel Basquiat

**Date** 1992

Media Latex paint on wood panel
Dimensions 12 x 16 in. (30 x 41 cm)