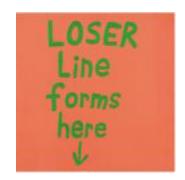

**Date** 1990

Media High gloss latex paint on wood panel

Dimensions 16 x 16 x 3/4 in. (41 x 41 x 2 cm)

Credit Line "Courtesy the artist and Invisible-Exports, NYC"

Category Wood Panels

Lender

Acc Num CL 307