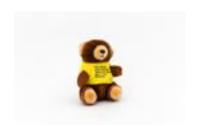

Credit Line Courtsey the artist and INVISIBLE-EXPORTS

Category

Acc NumCL 524Lender Acc NumTemp.45

Artist Cary Leibowitz
Title Cubist Teddy Bear

**Date** 1994

Media Brown plush animal

**Dimensions** 6 x 4 x 4 in. (15 x 10 x 10 cm)