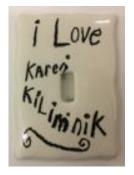

Category Ceramics, Light Switch Cover

**Lender** Cary Leibowitz

Acc NumCL 048Lender Acc NumCeramics 45ArtistCary LeibowitzTitleI Love Karen Kilimnik

**Date** 1992

Media Ceramic light switch cover
Dimensions 5 1/2 x 3 7/8 in. (14 x 10 cm)