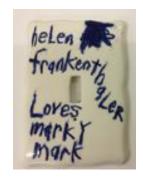

**Lender** Cary Leibowitz

Acc NumCL 050Lender Acc NumCeramics 47ArtistCary Leibowitz

Title Helen Frankenthaler Loves Marky Mark

**Date** 1992

MediaCeramic light switch coverDimensions $5 \frac{1}{2} \times 37/8$  in.  $(14 \times 10 \text{ cm})$ 

**Credit Line** Courtesy the artist and Invisible-Exports, NYC

Category Ceramics, Light Switch Cover

Acc NumCL 055Lender Acc NumCeramics 52ArtistCary Leibowitz

Title Official Candyass Diet Award (Solid chocolate)