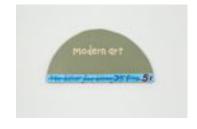

Category Wood Panels
Lender Cary Leibowitz

Acc Num CL 166

**Lender Acc Num** Wood Panels 6 **Artist** Cary Leibowitz

Title modern art 5¢ [Grey and White]

**Date** 1995

Media High gloss latex paint on wood panel Dimensions 20 1/2 x 23 1/2 in. (52 x 60 cm)