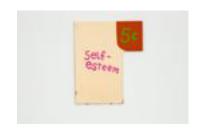

Title Self-Esteem 5¢ [White and Red]

**Date** 1995

MediaHigh gloss latex paint on wood panelDimensions29 1/2 x 24 1/4 x 3/4 in. (75 x 62 x 2 cm)Credit LineCourtesy the artist and Invisible-Exports, NYC

Category Wood Panels
Lender Cary Leibowitz