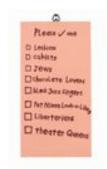

Dimensions 21 1/4 x 27 1/2 x 3/8 in. (54 x 70 x 1 cm)

Credit Line "Courtesy the artist and Invisible-Exports, NYC"

Category Wood Panels
Lender Cary Leibowitz

Acc Num CL 300

Lender Acc NumWood Panels 136ArtistCary LeibowitzTitlePlease Check One