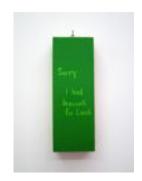

Title Sorry I Had Broccoli For Lunch

**Date** 2011

Media High gloss latex paint on wood panel

**Dimensions** 9 1/2 x 3 1/2 in. (24 x 9 cm)

Credit Line "Courtesy the artist and Invisible-Exports, NYC"

Category Wood Panels