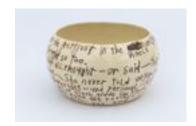

Title Her Mother was the Prettiest...

Date 1989-1995Media Ceramic bowl

**Dimensions** 6 3/4 x 12 1/4 in. (17 x 31 cm)

**Credit Line** Courtesy the artist and Invisible-Exports, NYC

CategoryCeramics, BowlsLenderCary Leibowitz

Title Her mother was the prettiest...

Date n.d.

Media Hanwritten text on paper, framed Dimensions 13 1/2 x 11 in. (34 x 28 cm)

Credit Line Courtesy the artist and INVISIBLE-EXPORTS

Category

**Lender** Cary Leibowitz