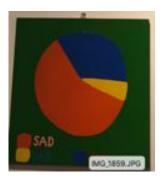

**Credit Line** Courtesy the artist and Invisible-Exports, NYC

Lender Acc NumWood Panels 79ArtistCary LeibowitzTitleSad [Pie Chart]

**Date** 1990

MediaHigh gloss latex paint on wood panelDimensions23 7/8 x 23 7/8 x 3/4 in. (61 x 61 x 2 cm)Credit LineCourtesy the artist and Invisible-Exports, NYC