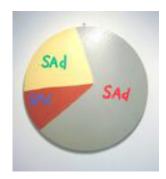

**Credit Line** Courtesy the artist and Invisible-Exports, NYC

Lender Acc NumWood Panels 79ArtistCary LeibowitzTitleSad [Pie Chart]

**Date** 1990

MediaHigh gloss latex paint on wood panelDimensions23 7/8 x 23 7/8 x 3/4 in. (61 x 61 x 2 cm)Credit LineCourtesy the artist and Invisible-Exports, NYC