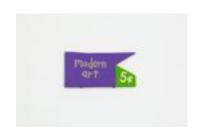

Acc Num CL 169

Lender Acc NumWood Panels 9ArtistCary LeibowitzTitleModern Art 5¢ [Purple]

**Date** 1995

Media High gloss latex paint on wood panel Dimensions 9 1/2 x 18 3/4 in. (24 x 48 cm)

**Credit Line** Courtesy the artist and Invisible-Exports, NYC