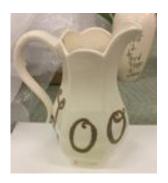

Lender Acc Num

Artist Cary Leibowitz

Title My ass is too fat to let my career fall through the cracks

**Date** 1996

Media Latex enamel on wood

Dimensions 22 1/2 x 9 1/2 in. (57 x 24 cm)

Credit Line Collection of Jay Farina and Michael Lighty