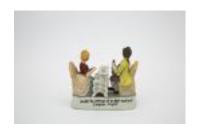

Acc NumCL 089Lender Acc NumCeramics 86ArtistCary Leibowitz

Title Portrait of an 18th century Lesbian couple, a Candyass Sculpture. A.P. #5

Date n.d.

Media Porcelain figurine

**Dimensions**  $5 \frac{1}{2} \times 5 \times 4 \text{ in. } (14 \times 13 \times 10 \text{ cm})$ 

**Credit Line** Courtesy the artist and Invisible-Exports, NYC

Category Ceramics, Lesbian Couples

**Lender** Cary Leibowitz

Acc NumCL 090Lender Acc NumCeramics 87ArtistCary Leibowitz

Title Study 4 Portrait of an 18th Century Lesbian Couple