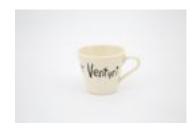

MediaCeramic beer mugDimensions5 x 5 1/2 in. (13 x 14 cm)

**Credit Line** Courtesy the artist and Invisible-Exports, NYC

Category Ceramics, Crockery | Miscellaneous

**Lender** Cary Leibowitz

Acc NumCL 018Lender Acc NumCeramics 15ArtistCary LeibowitzTitleI Love Robert Venturi

**Date** 1992

Media Ceramic coffee cup?

Dimensions 3 x 5 5/8 in. (8 x 14 cm)

**Credit Line** Courtesy the artist and Invisible-Exports, NYC

Category Ceramics, Crockery | Miscellaneous

**Lender** Cary Leibowitz