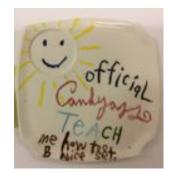

Acc NumCL 019Lender Acc NumCeramics 16ArtistCary Leibowitz

Title Official Candy ass diet Award

**Date** 1994

Media Ceramic shot glass

**Dimensions**  $2 \frac{1}{4} \times 1 \frac{1}{2} \text{ in. } (6 \times 4 \text{ cm})$ 