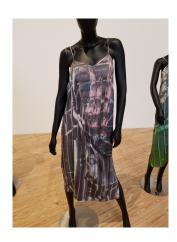

Slip Dress in Rips with Flutter Sleeves in Foil and Caged, from GRLZ Upcycle, 2018
Silk, cotton polyester, and thread
Courtesy the artist

Tall Tee Long Fringe in Crinkle, from GRLZ Upcycle, 2018 Cotton polyester and thread Courtesy the artist