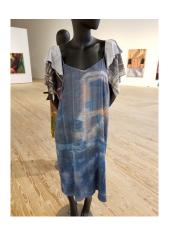

Tall Tee Racerback Macrame in Matz, from GRLZ Upcycle, 2018 Cotton polyester and thread Courtesy the artist

Sunrise Ombre-Dyed Slip Dress in Weather with Neckpiece with Sleeve in Splatter, from GRLZ Upcycle, 2018 Silk, cotton polyester, and thread Courtesy the artist

Slip Dress in Rips with Flutter Sleeves in Foil and Caged, from GRLZ Upcycle, 2018
Silk, cotton polyester, and thread
Courtesy the artist

Tall Tee Long Fringe in Crinkle, from GRLZ Upcycle, 2018 Cotton polyester and thread Courtesy the artist

Tall Tee Racerback Braids in Caged, from GRLZ Upcycle, 2018 Cotton polyester and thread Courtesy the artist

Drug Hoodie in Splatter, from GRLZ Upcycle, 2018 Cotton polyester and thread Courtesy the artist

Double Toga Slip Dress with Ring Variation in Drags and Wrapper, from GRLZ Upcycle, 2018 Silk and thread Courtesy the artist

Double Toga Slip Dress in Rips and Wrapper, from GRLZ Upcycle, 2018 Silk and thread Courtesy the artist

Ombre-Dyed Slip Dress in Ripple with Attached Vintage Sleeves, from GRLZ Upcycle, 2018 Silk and thread Courtesy the artist

Slip Dress with Appendage in Gash and Grills, from GRLZ Upcycle, 2018 Silk and thread Courtesy the artist

Slip Dress with Apron and Flap in Night and Plate, from GRLZ Upcycle, 2018 Silk and thread Courtesy the artist