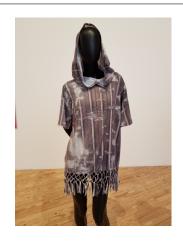

Tall Tee Racerback Braids in Caged, from GRLZ Upcycle, 2018 Cotton polyester and thread Courtesy the artist

Drug Hoodie in Splatter, from GRLZ Upcycle, 2018 Cotton polyester and thread Courtesy the artist