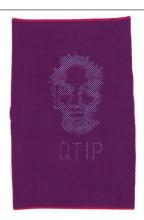

Raster\_Star\_Nina\_Simone 2016 Hand-dyed cotton fabric 44 x 32 ½ inches

Raster\_Star\_QTip
2016
Hand-dyed cotton fabric
44 x 27 34 inches

Raster\_Star\_Rei\_Kawakubo 2016 Hand-dyed cotton fabric 44 x 31 inches