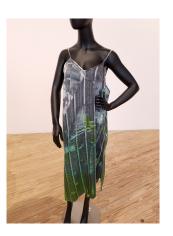

Tall Tee Racerback Macrame in Matz, from GRLZ Upcycle, 2018 Cotton polyester and thread Courtesy the artist

Sunrise Ombre-Dyed Slip Dress in Weather with Neckpiece with Sleeve in Splatter, from GRLZ Upcycle, 2018 Silk, cotton polyester, and thread Courtesy the artist