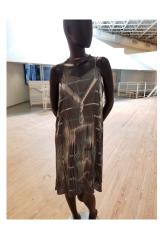

Tall Tee Racerback Macrame in Matz, from GRLZ Upcycle, 2018 Cotton polyester and thread Courtesy the artist

Sunrise Ombre-Dyed Slip Dress in Weather with Neckpiece with Sleeve in Splatter, from GRLZ Upcycle, 2018 Silk, cotton polyester, and thread Courtesy the artist

Slip Dress in Rips with Flutter Sleeves in Foil and Caged, from GRLZ Upcycle, 2018
Silk, cotton polyester, and thread
Courtesy the artist

Tall Tee Long Fringe in Crinkle, from GRLZ Upcycle, 2018 Cotton polyester and thread Courtesy the artist

Tall Tee Racerback Braids in Caged, from GRLZ Upcycle, 2018 Cotton polyester and thread Courtesy the artist

Drug Hoodie in Splatter, from GRLZ Upcycle, 2018 Cotton polyester and thread Courtesy the artist

Double Toga Slip Dress with Ring Variation in Drags and Wrapper, from GRLZ Upcycle, 2018 Silk and thread Courtesy the artist

Double Toga Slip Dress in Rips and Wrapper, from GRLZ Upcycle, 2018 Silk and thread Courtesy the artist

Ombre-Dyed Slip Dress in Ripple with Attached Vintage Sleeves, from GRLZ Upcycle, 2018 Silk and thread Courtesy the artist

Slip Dress with Appendage in Gash and Grills, from GRLZ Upcycle, 2018 Silk and thread Courtesy the artist

Slip Dress with Apron and Flap in Night and Plate, from GRLZ Upcycle, 2018 Silk and thread Courtesy the artist