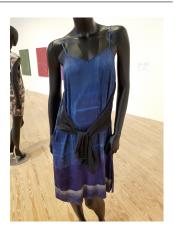

Slip Dress with Apron and Flap in Night and Plate, from GRLZ Upcycle, 2018 Silk and thread Courtesy the artist