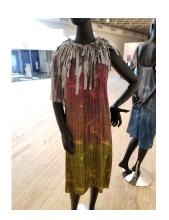

Tall Tee Racerback Macrame in Matz, from GRLZ Upcycle, 2018 Cotton polyester and thread Courtesy the artist

Sunrise Ombre-Dyed Slip Dress in Weather with Neckpiece with Sleeve in Splatter, from GRLZ Upcycle, 2018 Silk, cotton polyester, and thread Courtesy the artist

Slip Dress in Rips with Flutter Sleeves in Foil and Caged, from GRLZ Upcycle, 2018
Silk, cotton polyester, and thread
Courtesy the artist

Tall Tee Long Fringe in Crinkle, from GRLZ Upcycle, 2018 Cotton polyester and thread Courtesy the artist

Tall Tee Racerback Braids in Caged, from GRLZ Upcycle, 2018 Cotton polyester and thread Courtesy the artist

Drug Hoodie in Splatter, from GRLZ Upcycle, 2018 Cotton polyester and thread Courtesy the artist

Double Toga Slip Dress with Ring Variation in Drags and Wrapper, from GRLZ Upcycle, 2018 Silk and thread Courtesy the artist

Double Toga Slip Dress in Rips and Wrapper, from GRLZ Upcycle, 2018 Silk and thread Courtesy the artist

Ombre-Dyed Slip Dress in Ripple with Attached Vintage Sleeves, from GRLZ Upcycle, 2018 Silk and thread Courtesy the artist

Slip Dress with Appendage in Gash and Grills, from GRLZ Upcycle, 2018 Silk and thread Courtesy the artist

Slip Dress with Apron and Flap in Night and Plate, from GRLZ Upcycle, 2018 Silk and thread Courtesy the artist