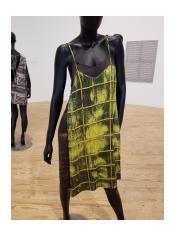

Tall Tee Racerback Macrame in Matz, from GRLZ Upcycle, 2018 Cotton polyester and thread Courtesy the artist

Sunrise Ombre-Dyed Slip Dress in Weather with Neckpiece with Sleeve in Splatter, from GRLZ Upcycle, 2018 Silk, cotton polyester, and thread Courtesy the artist

Slip Dress in Rips with Flutter Sleeves in Foil and Caged, from GRLZ Upcycle, 2018
Silk, cotton polyester, and thread
Courtesy the artist

Tall Tee Long Fringe in Crinkle, from GRLZ Upcycle, 2018 Cotton polyester and thread Courtesy the artist

Tall Tee Racerback Braids in Caged, from GRLZ Upcycle, 2018 Cotton polyester and thread Courtesy the artist

Drug Hoodie in Splatter, from GRLZ Upcycle, 2018 Cotton polyester and thread Courtesy the artist

Double Toga Slip Dress with Ring Variation in Drags and Wrapper, from GRLZ Upcycle, 2018 Silk and thread Courtesy the artist

Double Toga Slip Dress in Rips and Wrapper, from GRLZ Upcycle, 2018 Silk and thread Courtesy the artist

Ombre-Dyed Slip Dress in Ripple with Attached Vintage Sleeves, from GRLZ Upcycle, 2018 Silk and thread Courtesy the artist

Slip Dress with Appendage in Gash and Grills, from GRLZ Upcycle, 2018 Silk and thread Courtesy the artist

Slip Dress with Apron and Flap in Night and Plate, from GRLZ Upcycle, 2018 Silk and thread Courtesy the artist