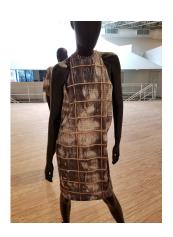

Tall Tee Racerback Macrame in Matz, from GRLZ Upcycle, 2018 Cotton polyester and thread Courtesy the artist

Sunrise Ombre-Dyed Slip Dress in Weather with Neckpiece with Sleeve in Splatter, from GRLZ Upcycle, 2018 Silk, cotton polyester, and thread Courtesy the artist

Slip Dress in Rips with Flutter Sleeves in Foil and Caged, from GRLZ Upcycle, 2018
Silk, cotton polyester, and thread
Courtesy the artist

Tall Tee Long Fringe in Crinkle, from GRLZ Upcycle, 2018 Cotton polyester and thread Courtesy the artist

Tall Tee Racerback Braids in Caged, from GRLZ Upcycle, 2018 Cotton polyester and thread Courtesy the artist

Drug Hoodie in Splatter, from GRLZ Upcycle, 2018 Cotton polyester and thread Courtesy the artist

Double Toga Slip Dress with Ring Variation in Drags and Wrapper, from GRLZ Upcycle, 2018 Silk and thread Courtesy the artist

Double Toga Slip Dress in Rips and Wrapper, from GRLZ Upcycle, 2018 Silk and thread Courtesy the artist

Ombre-Dyed Slip Dress in Ripple with Attached Vintage Sleeves, from GRLZ Upcycle, 2018 Silk and thread Courtesy the artist

Slip Dress with Appendage in Gash and Grills, from GRLZ Upcycle, 2018 Silk and thread Courtesy the artist

Slip Dress with Apron and Flap in Night and Plate, from GRLZ Upcycle, 2018 Silk and thread Courtesy the artist