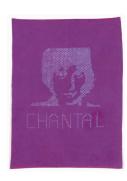

Raster Star\_Moz 2015 Hand-dyed cotton fabric 43 ½ x 28 inches

Raster\_Star\_Chantal 1
2015
Hand-dyed cotton fabric
44 x 31 inches

Raster\_Star\_Chantal 2
2015
Hand-dyed cotton fabric
44 x 31 inches

Tracksuit Banner (black/hot pink/blue), 2015 Digitally printed cotton fabric Dimensions variable Courtesy the artist and Levy.Delval, Brussels Untitled (dots\_purple\_blue)
2015
Hand-dyed cotton fabric
50 x 36 inches
Courtesy the artist