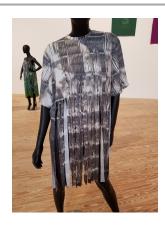

Tall Tee Racerback Macrame in Matz, from GRLZ Upcycle, 2018 Cotton polyester and thread Courtesy the artist

Sunrise Ombre-Dyed Slip Dress in Weather with Neckpiece with Sleeve in Splatter, from GRLZ Upcycle, 2018 Silk, cotton polyester, and thread Courtesy the artist

Slip Dress in Rips with Flutter Sleeves in Foil and Caged, from GRLZ Upcycle, 2018
Silk, cotton polyester, and thread
Courtesy the artist

Tall Tee Long Fringe in Crinkle, from GRLZ Upcycle, 2018 Cotton polyester and thread Courtesy the artist

Tall Tee Racerback Braids in Caged, from GRLZ Upcycle, 2018 Cotton polyester and thread Courtesy the artist

Drug Hoodie in Splatter, from GRLZ Upcycle, 2018 Cotton polyester and thread Courtesy the artist

Double Toga Slip Dress with Ring Variation in Drags and Wrapper, from GRLZ Upcycle, 2018 Silk and thread Courtesy the artist

Double Toga Slip Dress in Rips and Wrapper, from GRLZ Upcycle, 2018 Silk and thread Courtesy the artist

Ombre-Dyed Slip Dress in Ripple with Attached Vintage Sleeves, from GRLZ Upcycle, 2018 Silk and thread Courtesy the artist

Slip Dress with Appendage in Gash and Grills, from GRLZ Upcycle, 2018 Silk and thread Courtesy the artist

Slip Dress with Apron and Flap in Night and Plate, from GRLZ Upcycle, 2018 Silk and thread Courtesy the artist