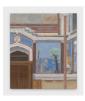

Eleanor Ray Scrovegni Chapel, Padua, 2021 Oil on panel 8h x 6w in eray152

Eleanor Ray  $\begin{tabular}{ll} Arezzo (Piero's Saint Mary Magdalene), 2021 \\ Oil on panel \\ 8h x 6 1/2w in \\ eray122 \end{tabular}$ 