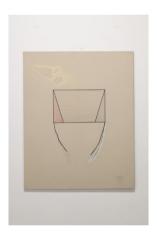

Arakawa, *E.X.E.R.C.I.S.E. No. 2*, 1969, oil and felt tip pen on canvas, 183 x 124.5 x 4 cm © 2020 Estate of Madeline Gins. Reproduced with permission of the Estate of Madeline Gins

Arakawa, *My properties*, 1969, acrylic, felt tip pen, ink and pencil on canvas, 123.5×183.6×2.4cm © 2020 Estate of Madeline Gins. Reproduced with permission of the Estate of Madeline Gins Properties