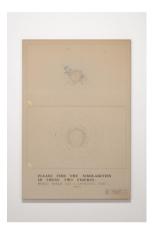

Arakawa, *E.X.E.R.C.I.S.E. No. 2*, 1969, oil and felt tip pen on canvas, 183 x 124.5 x 4 cm © 2020 Estate of Madeline Gins. Reproduced with permission of the Estate of Madeline Gins

Arakawa, *My properties*, 1969, acrylic, felt tip pen, ink and pencil on canvas, 123.5×183.6×2.4cm © 2020 Estate of Madeline Gins. Reproduced with permission of the Estate of Madeline Gins Properties