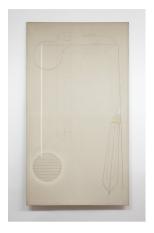

Arakawa, *Untitled*, 1964, oil, pencil and color pen on canvas, 232.5 x 130 x 2.5 cm © 2020 Estate of Madeline Gins. Reproduced with permission of the Estate of Madeline Gins

Arakawa, BOTTOMLESS No. 1, 1965, ink and oil on canvas, 149.7 x 120 x 2.5 cm © 2020 Estate of Madeline Gins. Reproduced with permission of the Estate of Madeline Gins