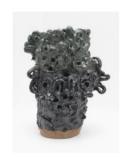

Pyramid, 2012 Powder Coated Steel 67.3 x 50.8 x 50.8 cm

Untitled, 2012
Powder Coated Aluminum
59.7 x 60.9 x 21.6 cm

Blues, 2012 Glazed Ceramic 45.7 x 41.9 x 30.5 cm

Untitled, 2013
Glazed Ceramic
44.5 x 27.9 x 20.3 cm

Untitled, 2013
Glazed Ceramic
43.2 x 35.6 x 25.4 cm

Untitled, 2013
Glazed Ceramic
39.4 x 35.6 x 43.2 cm

Untitled, 2013
Glazed Ceramic
33 x 25.4 x 25.4 cm

Untitled, 2009 Glazed Ceramic 31.2 x 13.4 x 36.8 cm