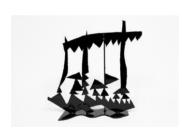

Untitled, 2012 Colored Pencil And Ink On Paper 42.9 x 35.3 cm

Untitled, 2012 Colored Pencil And Ink On Paper 42.9 x 35.3 cm

Untitled, 2012 Colored Pencil And Ink On Paper 42.9 x 35.3 cm

Learning Figure, 2012 Powder Coated Steel 78.7 x 50.8 x 31.8 cm