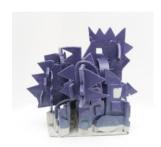

Pyramid, 2012 Powder Coated Steel 67.3 x 50.8 x 50.8 cm

Untitled, 2012
Powder Coated Aluminum
59.7 x 60.9 x 21.6 cm

Blues, 2012 Glazed Ceramic 45.7 x 41.9 x 30.5 cm

Untitled, 2013
Glazed Ceramic
44.5 x 27.9 x 20.3 cm