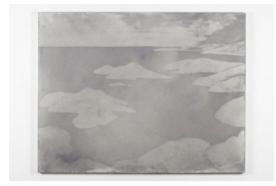

"Sam's Head", 2014 Watercolor on canvas 81.5 x 61 cm

"Eastern Island", 2014 Watercolor on canvas 61 x 61 cm

"Round Island", 2014 Watercolor on canvas 61 x 61 cm

"Saturday's Ledge (Black)", 2014 Watercolor on canvas 101.7 x 81.4 cm

"Eastern Point", 2014 Watercolor on canvas 101.5 x 122 cm

"Saturday's Ledge (Grey)", 2014 Watercolor on canvas 101.5 x 132 cm

"Islands (Black Sky)", 2014 Watercolor on canvas 102 x 101.5 cm

"Islands (Black)", 2014 Watercolor on canvas 102 x 81.5 cm