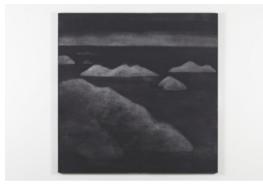

"Eastern Point", 2014 Watercolor on canvas 101.5 x 122 cm

"Saturday's Ledge (Grey)", 2014 Watercolor on canvas 101.5 x 132 cm

"Islands (Black Sky)", 2014 Watercolor on canvas 102 x 101.5 cm

"Islands (Black)", 2014 Watercolor on canvas 102 x 81.5 cm