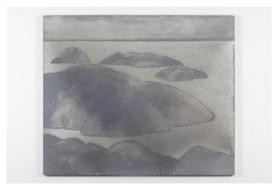

"Sam's Head", 2014 Watercolor on canvas 81.5 x 61 cm

"Eastern Island", 2014 Watercolor on canvas 61 x 61 cm

"Round Island", 2014 Watercolor on canvas 61 x 61 cm

"Saturday's Ledge (Black)", 2014 Watercolor on canvas 101.7 x 81.4 cm

"Eastern Point", 2014 Watercolor on canvas 101.5 x 122 cm

"Saturday's Ledge (Grey)", 2014 Watercolor on canvas 101.5 x 132 cm

"Islands (Black Sky)", 2014 Watercolor on canvas 102 x 101.5 cm

"Islands (Black)", 2014 Watercolor on canvas 102 x 81.5 cm