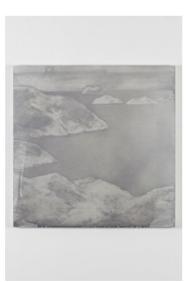

"Eastern Point", 2014 Watercolor on canvas 101.5 x 122 cm

"Saturday's Ledge (Grey)", 2014 Watercolor on canvas 101.5 x 132 cm

"Islands (Black Sky)", 2014 Watercolor on canvas 102 x 101.5 cm

"Islands (Black)", 2014 Watercolor on canvas 102 x 81.5 cm