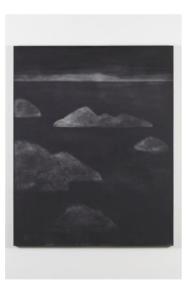

"Sam's Head", 2014 Watercolor on canvas 81.5 x 61 cm

"Eastern Island", 2014 Watercolor on canvas 61 x 61 cm

"Round Island", 2014 Watercolor on canvas 61 x 61 cm

"Saturday's Ledge (Black)", 2014 Watercolor on canvas 101.7 x 81.4 cm

"Eastern Point", 2014 Watercolor on canvas 101.5 x 122 cm

"Saturday's Ledge (Grey)", 2014 Watercolor on canvas 101.5 x 132 cm

"Islands (Black Sky)", 2014 Watercolor on canvas 102 x 101.5 cm

"Islands (Black)", 2014 Watercolor on canvas 102 x 81.5 cm