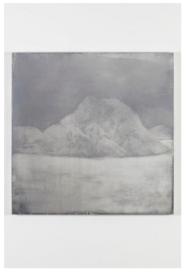

"Sam's Head", 2014 Watercolor on canvas 81.5 x 61 cm

"Eastern Island", 2014 Watercolor on canvas 61 x 61 cm

"Round Island", 2014 Watercolor on canvas 61 x 61 cm

"Saturday's Ledge (Black)", 2014 Watercolor on canvas 101.7 x 81.4 cm