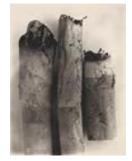

"Cigarette No. 50", New York, 1972 print made 1975 platinum palladium print mounted to aluminum image size: 59.7 x 45.1 cm paper size: 63.5 x 55.9 cm mount size: 66 x 55.9 cm signed, titled, numbered and annotated verso with stamps and pencil edition #21/38 framed "Cigarette No. 98", New York, 1972 print made 1974 platinum palladium print mounted to board image size: 58.7 x 42.9 cm paper size: 63.5 x 55.9 cm mount size: 66 x 58.4 cm signed, titled, dated and annotated verso with stamps and pencil edition #4/15