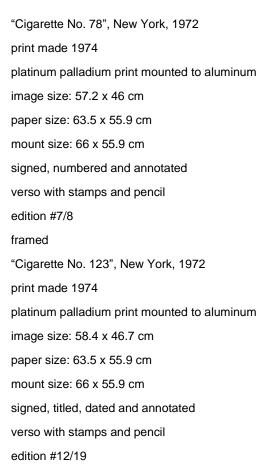

"Cigarette No. 17", New York, 1972 print made 1975 platinum palladium print mounted to aluminum image size: 59.1 x 47 cm paper size: 63.5 x 55.9 cm mount size: 66 x 55.9 cm signed, numbered and annotated verso with stamps and pencil edition #51/64 framed