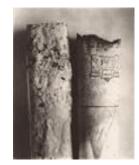

"Cigarette No. 37", New York, 1972 print made 1975 platinum palladium print mounted to aluminum image size: 58.7 x 43.8 cm paper size: 63.5 x 55.9 cm mount size: 66 x 55.9 cm signed, numbered and annotated verso with stamps and pencil edition #25/70 framed

"Cigarette No. 118", New York, 1972 print made 1975 platinum palladium print mounted to aluminum image size: 57.2 x 45.1 cm paper size: 63.5 x 55.9 cm mount size: 66 x 55.9 cm signed, numbered and annotated verso with stamps and pencil edition #4/9 framed "Cigarette No. 135", New York, 1972 print made 1974 platinum palladium print mounted to aluminum image size: 58.4 x 47.3 cm paper size: 63.5 x 55.9 cm mount size: 66 x 55.9 cm signed, titled, dated and annotated verso with stamps and pencil edition #14/15 framed