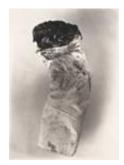

## Irving Penn "Cigarettes" Dates: March 20 – April 19, 2014

"Cigarette No. 8", New York, 1972 print made 1974 platinum palladium print mounted to aluminum image size: 57.5 x 42.5 cm paper size: 63.5 x 55.9 cm mount size: 66 x 55.9 cm signed, titled, dated and annotated verso with stamps and pencil edition #24/27 framed