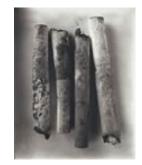

## Irving Penn "Cigarettes" Dates: March 20 – April 19, 2014

"Cigarette No. 8", New York, 1972 print made 1974 platinum palladium print mounted to aluminum image size: 57.5 x 42.5 cm paper size: 63.5 x 55.9 cm mount size: 66 x 55.9 cm signed, titled, dated and annotated verso with stamps and pencil edition #24/27 framed

"Cigarette No. 52", New York, 1972 print made 1974 platinum palladium print mounted to aluminum image size: 59.7 x 47 cm paper size: 63.5 x 55.9 cm mount size: 66 x 55.9 cm signed, titled and annotated verso with stamps and pencil edition #36/42 framed