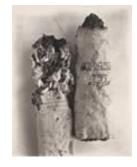

"Cigarette No. 50", New York, 1972 print made 1975 platinum palladium print mounted to aluminum image size: 59.7 x 45.1 cm paper size: 63.5 x 55.9 cm mount size: 66 x 55.9 cm signed, titled, numbered and annotated verso with stamps and pencil edition #21/38 framed "Cigarette No. 98", New York, 1972 print made 1974 platinum palladium print mounted to board image size: 58.7 x 42.9 cm paper size: 63.5 x 55.9 cm mount size: 66 x 58.4 cm signed, titled, dated and annotated verso with stamps and pencil edition #4/15