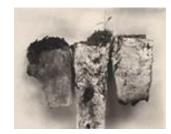

"Cigarette No. 52", New York, 1972 print made 1974 platinum palladium print mounted to aluminum image size: 59.7 x 47 cm paper size: 63.5 x 55.9 cm mount size: 66 x 55.9 cm signed, titled and annotated verso with stamps and pencil edition #36/42 framed