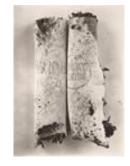

## Irving Penn "Cigarettes" Dates: March 20 – April 19, 2014

"Cigarette No. 8", New York, 1972 print made 1974 platinum palladium print mounted to aluminum image size: 57.5 x 42.5 cm paper size: 63.5 x 55.9 cm mount size: 66 x 55.9 cm signed, titled, dated and annotated verso with stamps and pencil edition #24/27 framed