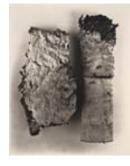

"Cigarette No. 17", New York, 1972 print made 1975 platinum palladium print mounted to aluminum image size: 59.1 x 47 cm paper size: 63.5 x 55.9 cm mount size: 66 x 55.9 cm signed, numbered and annotated verso with stamps and pencil edition #51/64 framed

"Cigarette No. 50", New York, 1972 print made 1975 platinum palladium print mounted to aluminum image size: 59.7 x 45.1 cm paper size: 63.5 x 55.9 cm mount size: 66 x 55.9 cm signed, titled, numbered and annotated verso with stamps and pencil edition #21/38 framed "Cigarette No. 98", New York, 1972 print made 1974 platinum palladium print mounted to board image size: 58.7 x 42.9 cm paper size: 63.5 x 55.9 cm mount size: 66 x 58.4 cm signed, titled, dated and annotated verso with stamps and pencil edition #4/15