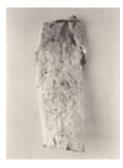

framed

"Cigarette No. 85", New York, 1972 print made 1975 platinum palladium print mounted to aluminum image size: 46 x 58.4 cm paper size: 55.9 x 63.5 cm mount size: 55.9 x 66 cm signed, numbered and annotated verso with stamps and pencil edition #37/42 framed