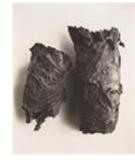

"Cigarette No. 17", New York, 1972 print made 1975 platinum palladium print mounted to aluminum image size: 59.1 x 47 cm paper size: 63.5 x 55.9 cm mount size: 66 x 55.9 cm signed, numbered and annotated verso with stamps and pencil edition #51/64 framed