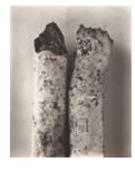

framed

"Cigarette No. 86", New York, 1972 print made 1975 platinum palladium print mounted to aluminum image size: 58.7 x 46.7 cm paper size: 63.5 x 55.9 cm mount size: 66 x 55.9 cm signed, titled, dated and annotated verso with stamps and pencil edition #8/37 framed "Cigarette No. 42", New York, 1972 print made 1975 platinum palladium print mounted to aluminum image size: 58.4 x 47.3 cm paper size: 63.5 x 55.9 cm mount size: 66 x 55.9 cm signed, numbered and annotated verso with stamps and pencil edition #24/34 framed