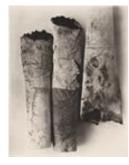

"Cigarette No. 52", New York, 1972 print made 1974 platinum palladium print mounted to aluminum image size: 59.7 x 47 cm paper size: 63.5 x 55.9 cm mount size: 66 x 55.9 cm signed, titled and annotated verso with stamps and pencil edition #36/42 framed

"Cigarette No. 17", New York, 1972 print made 1975 platinum palladium print mounted to aluminum image size: 59.1 x 47 cm paper size: 63.5 x 55.9 cm mount size: 66 x 55.9 cm signed, numbered and annotated verso with stamps and pencil edition #51/64 framed