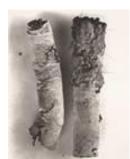

"Cigarette No. 50", New York, 1972 print made 1975 platinum palladium print mounted to aluminum image size: 59.7 x 45.1 cm paper size: 63.5 x 55.9 cm mount size: 66 x 55.9 cm signed, titled, numbered and annotated verso with stamps and pencil edition #21/38 framed "Cigarette No. 98", New York, 1972 print made 1974 platinum palladium print mounted to board image size: 58.7 x 42.9 cm paper size: 63.5 x 55.9 cm mount size: 66 x 58.4 cm signed, titled, dated and annotated verso with stamps and pencil edition #4/15