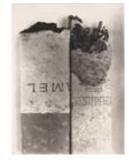

"Cigarette No. 48", New York, 1972 print made 1974 platinum palladium print mounted to aluminum image size: 59.7 x 47 cm paper size: 63.5 x 55.9 cm mount size: 66 x 55.9 cm signed, titled, dated and annotated verso with stamps and pencil edition #13/20 framed

"Cigarette No. 53", New York, 1972 print made 1975 platinum palladium print mounted to aluminum image size: 57.8 x 44.5 cm paper size: 63.5 x 55.9 cm mount size: 66 x 55.9 cm signed, titled, dated and annotated verso with stamps and pencil edition #7/12 framed