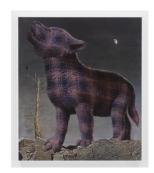

#### Sean Landers

"Wolf Pup (Bryce Canyon, UT)", 2015

Oil on linen

127 x 109.2 cm

SL\_PA\_15\_028