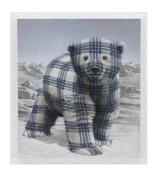

## Sean Landers

"Polar Bear Cub (North Slope, AK)", 2015

Oil on linen

132.1 x 116.8 cm

SL\_PA\_15\_027