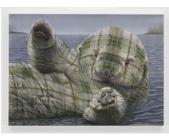

"Otter Pup (Mt. Desert Island, ME)", 2015

Oil on linen

91.4 x 127 cm

SL\_PA\_15\_025