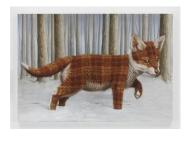

### Sean Landers

"Fox Kit (Litchfield, CT)", 2015

Oil on linen

96.5 x 139.7 cm

SL\_PA\_15\_029