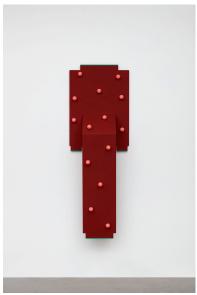

Lisa Williamson *Primo* 2021

Flashe and microbeads on primed aluminum  $38 \times 20 \frac{1}{2} \times 2 \frac{1}{4}$  inches;  $96.5 \times 52 \times 5.7$  cm

Courtesy the artist and Tanya Bonakdar Gallery, New York / Los Angeles