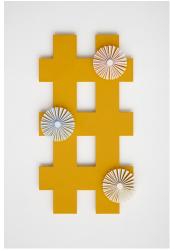

Lisa Williamson
Silhouette (Orbs)
2021
Flashe on primed aluminum
64 x 22 x 9 3/4 inches; 162.5 x 56 x 25 cm
Courtesy the artist and Tanya Bonakdar Gallery, New York / Los Angeles (file name: TBG 22707)