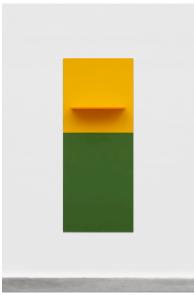

(file name: TBG 22702)

Lisa Williamson Level 2021

Flashe on primed aluminum 64 x 26 x 9 3/4 inches; 162.5 x 66 x 24.8 cm

Courtesy the artist and Tanya Bonakdar Gallery, New York / Los Angeles

(file name: TBG 22705)