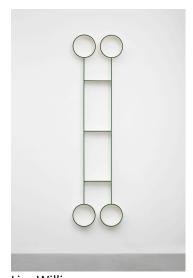

Time (Tree)

2021

Flashe on primed aluminum

84 x 22 x 4 inches; 213.5 x 56 x 10 cm

Courtesy the artist and Tanya Bonakdar Gallery, New York / Los Angeles

(File pages TRC 22711)

(file name: TBG 22711)

Please refer to our terms of reproduction: