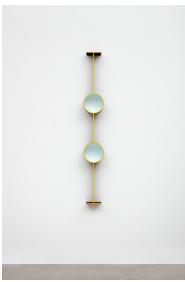

Lisa Williamson
Silhouette (Orbs)
2021
Flashe on primed aluminum
64 x 22 x 9 3/4 inches; 162.5 x 56 x 25 cm
Courtesy the artist and Tanya Bonakdar Gallery, New York / Los Angeles (file name: TBG 22707)