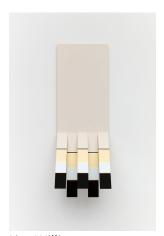

(file name: TBG 22376)

Lisa Williamson

Toner 2021

Flashe and microbeads on primed aluminum 37 1/2 x 12 5/8 x 11 inches; 95.3 x 32.1 x 27.9 cm

Courtesy the artist and Tanya Bonakdar Gallery, New York / Los Angeles