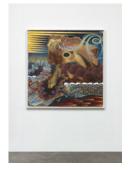

**Takako Yamaguchi**Romantic Anti-Capitalism, 2003
Oil, metal leaf on paper
52 1/2 × 80 inches (133.35 × 203.20 cm)

**Takako Yamaguchi**Abstraction in Reverse, 2008
Oil, bronze leaf on canvas
36 × 48 inches (91.44 × 121.92 cm)