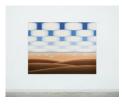

**Takako Yamaguchi**Romantic Anti-Capitalism, 2003
Oil, metal leaf on paper
52 1/2 × 80 inches (133.35 × 203.20 cm)

**Takako Yamaguchi**Abstraction in Reverse, 2008
Oil, bronze leaf on canvas
36 × 48 inches (91.44 × 121.92 cm)