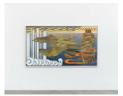

**Takako Yamaguchi**Strangely Familiar, 2008
Oil, bronze leaf on canvas
36 × 48 inches (91.44 × 121.92 cm)