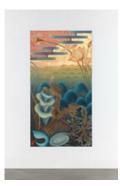

**Takako Yamaguchi** *Tropical Depression*, 2001
Oil, metal leaf on paper
52 1/2 × 52 1/2 inches (133.35 × 133.35 cm)

**Takako Yamaguchi**As It Actually Happened, 2004
Oil, metal leaf on paper
52 1/2 × 96 inches (133.35 × 243.84 cm)