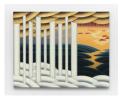

**Takako Yamaguchi** *Tropical Depression*, 2001
Oil, metal leaf on paper
52 1/2 × 52 1/2 inches (133.35 × 133.35 cm)

**Takako Yamaguchi**As It Actually Happened, 2004
Oil, metal leaf on paper
52 1/2 × 96 inches (133.35 × 243.84 cm)