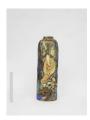

Jasmine Little
Still Life (Reduction Fired, White, October), 2018
Stoneware and glaze (wt on wt)
19.50h x 5.50w in
49.53h x 13.97w cm
JLi18.11.08

Jasmine Little
Still Life (Reduction Fired, Black, October), 2018
Stoneware and glaze (wt clay, bk glaze)
18h x 5.50w in
45.72h x 13.97w cm
JLi18.11.10