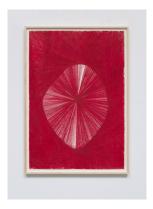

## **Matthew Chambers**

Something to steady the hand, 2019 Pencil and colored pencil on paper 24h x 18w in 60.96h x 45.72w cm Unique MCha19.04a.03