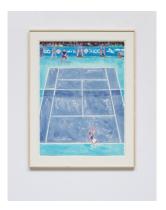

Brian Lotti
Court 2, 2019
Oil paint on Stonehenge paper
30h x 22w in
76.20h x 55.88w cm
Unique
BrL19.08.02

Brian Lotti
Court 5, 2019
Oil paint on Stonehenge paper
30h x 22w in
76.20h x 55.88w cm
Unique
BrL19.08.05