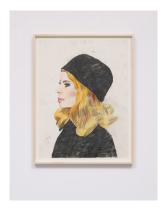

# MATT CHAMBERS AND BRIAN LOTTI - NEWSSTAND PROJECT

Brian Lotti
Court 1, 2019
Oil paint on Stonehenge paper
30h x 22w in
76.20h x 55.88w cm
Unique
BrL19.08.01

Brian Lotti
Court 4, 2019
Oil paint on Stonehenge paper
30h x 22w in
76.20h x 55.88w cm
Unique
BrL19.08.04