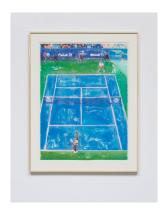

# MATT CHAMBERS AND BRIAN LOTTI - NEWSSTAND PROJECT

Brian Lotti
Court 1, 2019
Oil paint on Stonehenge paper
30h x 22w in
76.20h x 55.88w cm
Unique
BrL19.08.01

Brian Lotti
Court 4, 2019
Oil paint on Stonehenge paper
30h x 22w in
76.20h x 55.88w cm
Unique
BrL19.08.04