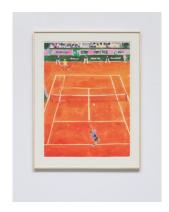

# MATT CHAMBERS AND BRIAN LOTTI - NEWSSTAND PROJECT

Brian Lotti
Court 1, 2019
Oil paint on Stonehenge paper
30h x 22w in
76.20h x 55.88w cm
Unique
BrL19.08.01

Brian Lotti
Court 4, 2019
Oil paint on Stonehenge paper
30h x 22w in
76.20h x 55.88w cm
Unique
BrL19.08.04