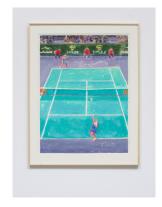

Brian Lotti
Court 2, 2019
Oil paint on Stonehenge paper
30h x 22w in
76.20h x 55.88w cm
Unique
BrL19.08.02

Brian Lotti
Court 5, 2019
Oil paint on Stonehenge paper
30h x 22w in
76.20h x 55.88w cm
Unique
BrL19.08.05