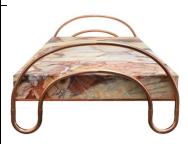

Serrancolin Bed, 2015 oil on canvas stretched on MDF, copper 86 x 144 x 207 cm | 33.85 x 56.70 x 81.50 inches LMK/I 2015/19

Breche abstract, 2015 oil on canvas in artist frame framed 94.5 x 122.5 x 4 cm  $\mid$  37 x 48 x 1.58 inches LMK/M 2015/21