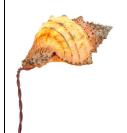

Shell Light, 2015 shell, light-bulb, cable 12 x 22 x 15 cm | 4.72 x 8.67 x 6 inches LMK/I 2015/20

Serrancolin abstract, 2015 oil on canvas in artist frame framed 52.5 x 62 x 4 cm  $\mid$  20.67 x 24 x 1.58 inches LMK/M 2015/22