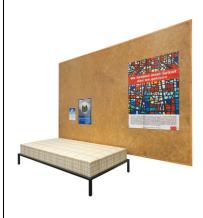

# Gallery III

Quodlibet LV (Maid's pinboard), 2015 oil on canvas 300 x 200 x 2.5 cm | 118 x 78.74 x 0.98 inches LMK/M 2015/25

Maid's Bed, 2015 silkscreened fabric stretched on MDF, steel  $42 \times 96 \times 196.5$  cm |  $16.53 \times 37.80 \times 77.36$  inches LMK/I 2015/26