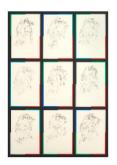

## **Cheyney Thompson**

"Toolpaths for Bellona"

27 April – 2 June 2018

I.

"489[1614 curves][1879-82][page 1]", 2018 graphite on paper, mounted to book cloth 73.5 x 50.8 cm CT/P 2018/01

II.

"489bis[1712 curves][1879-82][page 2]", 2018 graphite on paper, mounted to book cloth 73.5 x 50.8 cm CT/P 2018/02

"Toolpaths for Bellona [page 11]", 2018 graphite on paper, mounted to book cloth 73.5 x 50.8 cm CT/P 2018/11

"490[888 curves][1879-82][page 3]", 2018 graphite on paper, mounted to book cloth 73.5 x 50.8 cm CT/P 2018/03

"Toolpaths for Bellona [page 38]", 2018 graphite on paper, mounted to book cloth 73.5 x 50.8 cm CT/P 2018/12

"598[620 curves][1883-86][page 4]", 2018 graphite on paper, mounted to book cloth 73.5 x 50.8 cm CT/P 2018/04