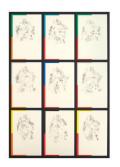

"627[923 curves][1883-86][page 5]", 2018 graphite on paper, mounted to book cloth 73.5 x 50.8 cm CT/P 2018/05

"1007[749 curves][1888-91][page 6]", 2018 graphite on paper, mounted to book cloth 73.5 x 50.8 cm CT/P 2018/06

"1140[589 curves][1896-99][page 9]", 2018 graphite on paper, mounted to book cloth 73.5 x 50.8 cm CT/P 2018/09

"1139[433 curves][1895-98][page 8]", 2018 graphite on paper, mounted to book cloth 73.5 x 50.8 cm CT/P 2018/08

"1138[271 curves][1896-99][page 7]", 2018 graphite on paper, mounted to book cloth 73.5 x 50.8 cm CT/P 2018/07