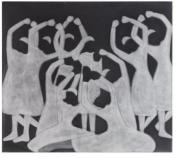

III.

Silke Otto-Knapp "Group (Tableau)", 2019 watercolor on canvas 150 x 170 x 2.7 cm SOK/M 2019/07

office

Silke Otto-Knapp "Group (Pyramid)", 2020 watercolor on canvas 150 x 170 x 2.7 cm SOK/M 2020/02

Silke Otto-Knapp "Two Figures", 2020 watercolor on canvas 150 x 100 x 2.7 cm SOK/M 2020/05