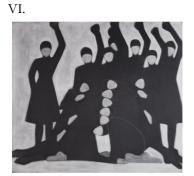

III.

Silke Otto-Knapp "Group (Tableau)", 2019 watercolor on canvas 150 x 170 x 2.7 cm SOK/M 2019/07

office

Silke Otto-Knapp "Group (Pyramid)", 2020 watercolor on canvas 150 x 170 x 2.7 cm SOK/M 2020/02

Silke Otto-Knapp "Two Figures", 2020 watercolor on canvas 150 x 100 x 2.7 cm SOK/M 2020/05