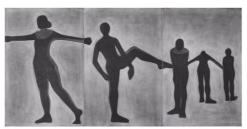

Silke Otto-Knapp "What are the directions on a map?", 2020 watercolor on paper 40 x 30 cm SOK/C 2020/26

Silke Otto-Knapp "Single Figure", 2020 watercolor on canvas 150 x 100 x 2.7 cm SOK/M 2020/06

Silke Otto-Knapp "Perspective", 2019 watercolor on canvas 3 parts, each 150 x 100 x 2.7 cm overall dimensions 150 x 300 x 2.7 cm SOK/M 2019/08