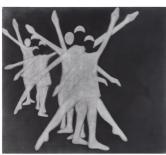

## Silke Otto-Knapp

What are the directions on a map?

13 February – 11 April 2020

I.

Silke Otto-Knapp "Group (Formation)", 2020 watercolor on canvas 150 x 170 x 2.7 cm SOK/M 2020/03

Silke Otto-Knapp "What are the directions on a map?", 2020 watercolor on paper 40 x 30 cm SOK/C 2020/21