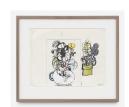

Eddie Martinez
Explosion Drawer, 2019
signed and dated: en recto
Sharpie, whiteout, colored
pencil, marker, crayon and
watercolor on paper
20.3 x 26.7 cm
8 x 10 1/2 in
(EMar012)

Eddie Martinez
Untitled, 2020
signed and dated: en recto
BRC
Sharpie, whiteout, colored
pencil, marker and debris on
paper
20.3 x 26.7 cm
8 x 10 1/2 in
(EMar017)