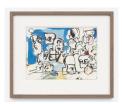

Eddie Martinez
Untitled, 2020
signed and dated: en recto
BLC
Watercolor, oil pastel and
sharpie on paper
16.5 x 24.8 cm
6 1/2 x 9 3/4 in
(EMar016)

Eddie Martinez
Untitled, 2020
signed and dated: en recto BLC
Sharpie, marker and watercolor
on stationary
14 x 21.6 cm
5 1/2 x 8 1/2 in
(EMar015)