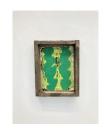

**Alvaro Barrington** 1972 - 1972 (toy for both of us), 2021 Oil on burlap paper in artist frame 29 x 36.5 x 4.5 cm 11 3/8 x 14 3/8 x 1 3/4 in (ABar002)

Alvaro Barrington 1971 - 1971 (3 box), 2021 Oil on burlap paper in artist frame 29 x 36.5 x 4.5 cm 11 3/8 x 14 3/8 x 1 3/4 in (ABar004)