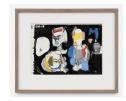

Ellen Berkenblit
Handscape, 2020
Gouache and graphite on
paper
55.9 x 76.2 cm
22 x 30 in
(EBer028)

Alvaro Barrington 1972 - 1972 (Ig,W), 2021 Oil on burlap paper in artist frame 29 x 36.5 x 4.5 cm 11 3/8 x 14 3/8 x 1 3/4 in (ABar009)

Ellen Berkenblit Mouchette, 2020 Gouache, glitter and graphite on paper 76.2 x 55.9 cm 30 x 22 in (EBer027)

Alvaro Barrington 1972 - 1972 (2PG), 2021 Oil on burlap paper in artist frame 29 x 36.5 x 4.5 cm 11 3/8 x 14 3/8 x 1 3/4 in (ABar008)

Ellen Berkenblit Leo B Fly, 2020 Gouache and graphite on paper 50.8 x 76.2 cm 20 x 30 in (EBer026)

Alvaro Barrington 1934 - 1975, 2021 Oil on burlap paper in artist frame 29 x 36.5 x 4.5 cm 11 3/8 x 14 3/8 x 1 3/4 in (ABar005)

Ellen Berkenblit Untitled, 2018 Gouache and graphite on paper 17.8 x 27.9 cm 7 3/4 x 11 1/4 in (EBer019)

Alvaro Barrington 1972 - 1972 (I-R,Y), 2021 Oil on burlap paper in artist frame 29 x 36.5 x 4.5 cm 11 3/8 x 14 3/8 x 1 3/4 in (ABar007)

Ellen Berkenblit Vanity Fair, 2020 Gouache and graphite on paper 76.2 x 55.9 cm 30 x 22 in (EBer025)

Alvaro Barrington
Sat G (square), 2021
Oil on burlap paper in artist
frame
29 x 36.5 x 4.5 cm
11 3/8 x 14 3/8 x 1 3/4 in
(ABar010)

Alvaro Barrington 1972 - 1972 (1-R), 2021 Oil on burlap paper in artist frame 29 x 36.5 x 4.5 cm 11 3/8 x 14 3/8 x 1 3/4 in (ABar006)

Alvaro Barrington 1934 - 1974 (2G), 2021 Oil on burlap paper in artist frame 36.5 x 29 x 4.5 cm 14 3/8 x 11 3/8 x 1 3/4 in (ABar003)

**Alvaro Barrington** 1972 - 1972 (toy for both of us), 2021 Oil on burlap paper in artist frame 29 x 36.5 x 4.5 cm 11 3/8 x 14 3/8 x 1 3/4 in (ABar002)

Alvaro Barrington 1971 - 1971 (3 box), 2021 Oil on burlap paper in artist frame 29 x 36.5 x 4.5 cm 11 3/8 x 14 3/8 x 1 3/4 in (ABar004)

INFO@RODOLPHEJANSSEN.COM WWW.RODOLPHEJANSSEN.COM

Alvaro Barrington Sat G (circle), 2021 Oil on burlap paper in artist frame 29 x 36.5 x 4.5 cm 11 3/8 x 14 3/8 x 1 3/4 in (ABar011)

Alvaro Barrington
Sat G (triangle), 2021
Oil on burlap paper in artist frame
29 x 36.5 x 4.5 cm
11 3/8 x 14 3/8 x 1 3/4 in (ABar012)