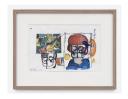

Blue Star, 2020 Acrylic and glitter on paper 76.2 x 57.8 cm 30 x 22 3/4 in (CMar071)

Betty Tompkins Scrawl #23, 2020 Pencil and color pencil on paper 46.2 x 33.9 cm (framed) 18 1/4 x 13 3/8 in (BTom174)

Betty Tompkins
Scrawl #32, 2020
Pencil and color pencil on
paper
46 x 34 cm (framed)
18 1/8 x 13 3/8 in
(BTom176)

INFO@RODOLPHEJANSSEN.COM WWW.RODOLPHEJANSSEN.COM

### Betty Tompkins Scrawl #20, 2020

Scrawl #20, 2020 Pencil and color pencil on paper 43.6 x 33.9 cm (framed) 17 1/8 x 13 3/8 in (BTom173)

## **Betty Tompkins**

Scrawl #33, 2020 Pencil and color pencil on paper 46 x 33.9 cm (framed) 18 1/8 x 13 3/8 in (BTom172)

### **Betty Tompkins**

Scrawl #28, 2020 Pencil and color pencil on paper 45.2 x 33.9 cm (framed) 17 3/4 x 13 3/8 in (BTom175)