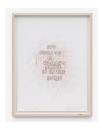

### Betty Tompkins Scrawl #20, 2020

Scrawl #20, 2020 Pencil and color pencil on paper 43.6 x 33.9 cm (framed) 17 1/8 x 13 3/8 in (BTom173)