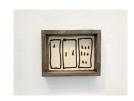

**Alvaro Barrington** 1972 - 1972 (toy for both of us), 2021 Oil on burlap paper in artist frame 29 x 36.5 x 4.5 cm 11 3/8 x 14 3/8 x 1 3/4 in (ABar002)

Alvaro Barrington 1971 - 1971 (3 box), 2021 Oil on burlap paper in artist frame 29 x 36.5 x 4.5 cm 11 3/8 x 14 3/8 x 1 3/4 in (ABar004)