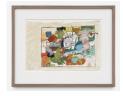

#### **ROOM II**

Chris Martin Tree, 2020 Acrylic on paper 64.8 x 49.5 cm 25 1/2 x 19 1/2 in (CMar075)

Chris Martin Smoker, 2020 Acrylic on paper 30.5 x 23.5 cm 12 x 9 1/4 in (CMar074)

Chris Martin Untitled, 2020 Acrylic on paper 76.2 x 56.5 cm 30 x 22 1/4 in (CMar073)

**Chris Martin**Peace, 2020
Acrylic on paper
64.8 x 49.5 cm
25 1/2 x 19 1/2 in
(CMar076)

(CMar072)

Chris Martin

Blue Stgr. 2020

**Chris Martin** 

Amy Winehouse, 2020

Charcoal on paper 49.5 x 33 cm 19 1/2 x 13 in

Blue Star, 2020 Acrylic and glitter on paper 76.2 x 57.8 cm 30 x 22 3/4 in (CMar071)

Betty Tompkins Scrawl #23, 2020 Pencil and color pencil on paper 46.2 x 33.9 cm (framed) 18 1/4 x 13 3/8 in (BTom174)