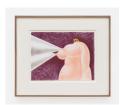

### **Louise Bonnet**

Untitled, 2021 Colored pencil on paper 22.9 x 30.5 cm (image size) 9 x 12 in 38.7 x 45.7 cm (framed) 15 1/4 x 18 in (LBon001)