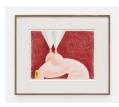

### **Louise Bonnet**

Untitled, 2021 Colored pencil on paper 22.9 x 30.5 cm (image size) 9 x 12 in 38.7 x 45.7 cm (framed) 15 1/4 x 18 in (LBon002)