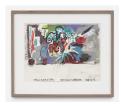

Eddie Martinez
Untitled, 2020
Sharpie, watercolor,
whiteout, colored pencil
and crayon on paper
15.2 x 22.9 cm
6 x 9 in
(EMar010)

Eddie Martinez
Untitled, 2018
signed and dated: en verso
BRC
Sharpie, oil pastel, crayon, oil
paint and marker on paper
15.2 x 20.3 cm
6 x 8 in
(EMar011)