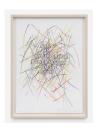

Betty Tompkins
Scrawl #32, 2020
Pencil and color pencil on
paper
46 x 34 cm (framed)
18 1/8 x 13 3/8 in
(BTom176)

INFO@RODOLPHEJANSSEN.COM WWW.RODOLPHEJANSSEN.COM