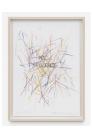

Blue Star, 2020 Acrylic and glitter on paper 76.2 x 57.8 cm 30 x 22 3/4 in (CMar071)

Betty Tompkins Scrawl #23, 2020 Pencil and color pencil on paper 46.2 x 33.9 cm (framed) 18 1/4 x 13 3/8 in (BTom174)