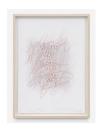

Blue Star, 2020 Acrylic and glitter on paper 76.2 x 57.8 cm 30 x 22 3/4 in (CMar071)

Betty Tompkins Scrawl #23, 2020 Pencil and color pencil on paper 46.2 x 33.9 cm (framed) 18 1/4 x 13 3/8 in (BTom174)

Betty Tompkins
Scrawl #32, 2020
Pencil and color pencil on
paper
46 x 34 cm (framed)
18 1/8 x 13 3/8 in
(BTom176)

INFO@RODOLPHEJANSSEN.COM WWW.RODOLPHEJANSSEN.COM

### Betty Tompkins Scrawl #20, 2020

Scrawl #20, 2020 Pencil and color pencil on paper 43.6 x 33.9 cm (framed) 17 1/8 x 13 3/8 in (BTom173)

## **Betty Tompkins**

Scrawl #33, 2020 Pencil and color pencil on paper 46 x 33.9 cm (framed) 18 1/8 x 13 3/8 in (BTom172)

### **Betty Tompkins**

Scrawl #28, 2020 Pencil and color pencil on paper 45.2 x 33.9 cm (framed) 17 3/4 x 13 3/8 in (BTom175)