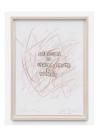

## **Betty Tompkins**

Scrawl #33, 2020 Pencil and color pencil on paper 46 x 33.9 cm (framed) 18 1/8 x 13 3/8 in (BTom172)