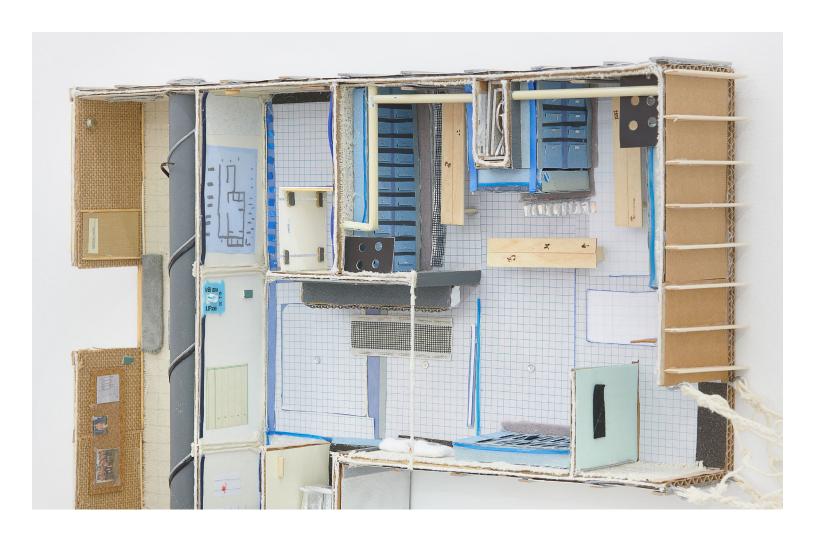

## DOUGLAS WATT Downstairs (Bridged) (detail)

2021

Corrugated cardboard, hot glue, archival glue, coloured acetate, grid sticker, construction paper, plastic straw, grid paper, string, sequins, glass beads, popsicle sticks, rhinestones, stones, window mesh, acrylic paint, bus transfer, inkjet print on paper, plastic straw, plastic bobby pin, tissue paper, sand paper, glitter, sand, Canadian quarters, leather, cork, metallic thread, thread, stir sticks, duo-tang cover, aluminum tape, faux fur, soap, bristol board, gimp, cardboard tube, magazine cutouts, sticky note, marker, brass stud, pipe cleaner, gaffer tape, glass mirror tiles, plasticized canvas, bread tab, wire, mat board, felt, muslin, PVC tube, push pins

 $60 \times 20 \times 2^{1/2}$  inches /  $152,4 \times 50,8 \times 6,3$  cm