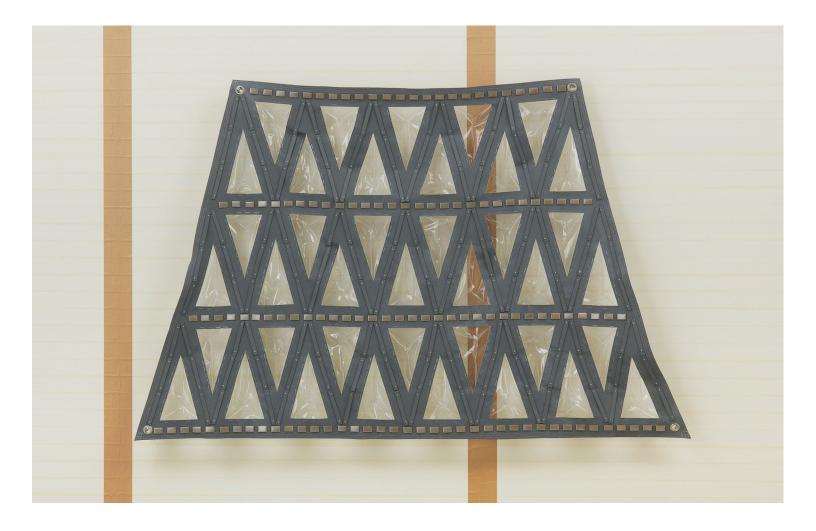

 $10\times18\times7$  inches / 25,4  $\times$  45,7  $\times$  17,8 cm

Douglas Watt: Deep End Epiphany

2021

Downs & Ross, New York

DOUGLAS WATT Skylight Banner 2021

Canvas, acrylic paint, fabric dye, clear vinyl, metallic thread, nickel-plated brass studs, popsicle sticks, Swarovski crystals, wire, metal grommets, nails, staples

 $\overset{\cdot}{35\times52\times1}^{\text{1/2}}$  inches / 88,9  $\times$  132,1  $\times$  3,8 cm

Douglas Watt: Deep End Epiphany

2021

Downs & Ross, New York