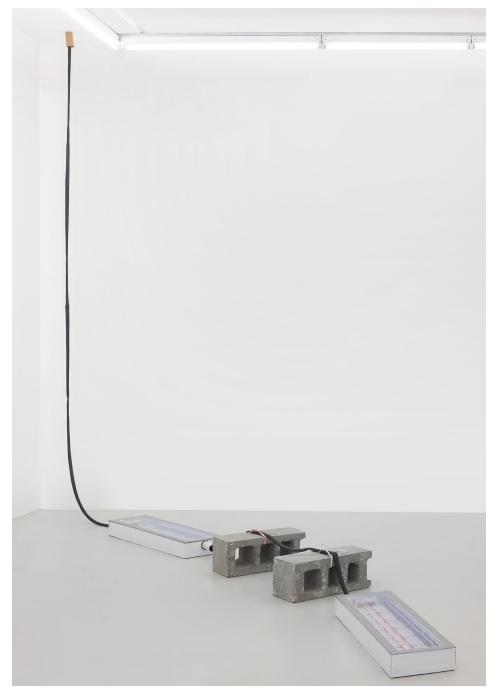

Douglas Watt: Deep End Epiphany

2021

Downs & Ross, New York

DOUGLAS WATT Sparger 2021

Styrofoam, duct tape, popsicle sticks, LED lights, battery pack, sequins, silk organza, hot glue, inkjet printed confetti, archival adhesive, aluminum tape, gaffer tape, window mesh, grid paper, staples, plastic straws, rubber bike inner tubes, Plexiglas, aluminum tape, toilet roll, string, cinder blocks Dimensions variable

DOUGLAS WATT Sparger (detail) 2021

Styrofoam, duct tape, popsicle sticks, LED lights, battery pack, sequins, silk organza, hot glue, inkjet printed confetti, archival adhesive, aluminum tape, gaffer tape, window mesh, grid paper, staples, plastic straws, rubber bike inner tubes, Plexiglas, aluminum tape, toilet roll, string, cinder blocks Dimensions variable

**DOUGLAS WATT** Sparger (detail) 2021

Styrofoam, duct tape, popsicle sticks, LED lights, battery pack, sequins, silk organza, hot glue, inkjet printed confetti, archival adhesive, aluminum tape, gaffer tape, window mesh, grid paper, staples, plastic straws, rubber bike inner tubes, Plexiglas, aluminum tape, toilet roll, string, cinder blocks Dimensions variable