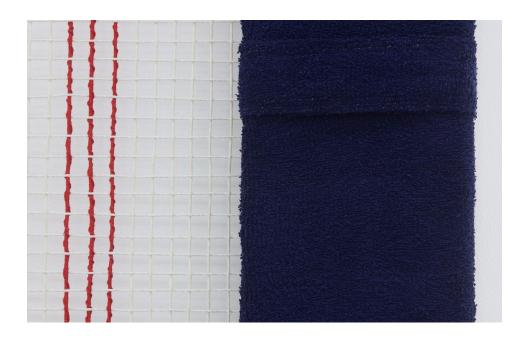

DOUGLAS WATT Pools (Public) (detail) 2021

Cotton velvet, fir, archival inkjet print on card, acrylic paint, eyelet screws, wire, glass beads, springs, galvanized wire mesh, rubber bands, enamel paint, metallic thread, string, duct tape, paper clips, staples, canvas, plastic straws, garbage bag, tooth picks, drywall tape, grid sticker, bristol board, woodprinted shelf lining, metal grommets, MDF, screws, sequins, leather, hot glue

 $30^{1/2} \times 18^{1/2} \times 5$  inches / 77,5  $\times$  47  $\times$  12,7 cm Image courtesy of the artist and Downs & Ross, New York. Photo: Phoebe D'Heurle.

DOUGLAS WATT Pools (Public) (detail) 2021

Cotton velvet, fir, archival inkjet print on card, acrylic paint, eyelet screws, wire, glass beads, springs, galvanized wire mesh, rubber bands, enamel paint, metallic thread, string, duct tape, paper clips, staples, canvas, plastic straws, garbage bag, tooth picks, drywall tape, grid sticker, bristol board, woodprinted shelf lining, metal grommets, MDF, screws, sequins, leather, hot glue  $30^{1/2} \times 18^{1/2} \times 5$  inches /  $77.5 \times 47 \times 12.7$  cm

**DOUGLAS WATT** Pools (Public) (detail) 2021

Cotton velvet, fir, archival inkjet print on card, acrylic paint, eyelet screws, wire, glass beads, springs, galvanized wire mesh, rubber bands, enamel paint, metallic thread, string, duct tape, paper clips, staples, canvas, plastic straws, garbage bag, tooth picks, drywall tape, grid sticker, bristol board, woodprinted shelf lining, metal grommets, MDF, screws, sequins, leather, hot glue  $30^{1/2} \times 18^{1/2} \times 5$  inches / 77,5 × 47 × 12,7 cm