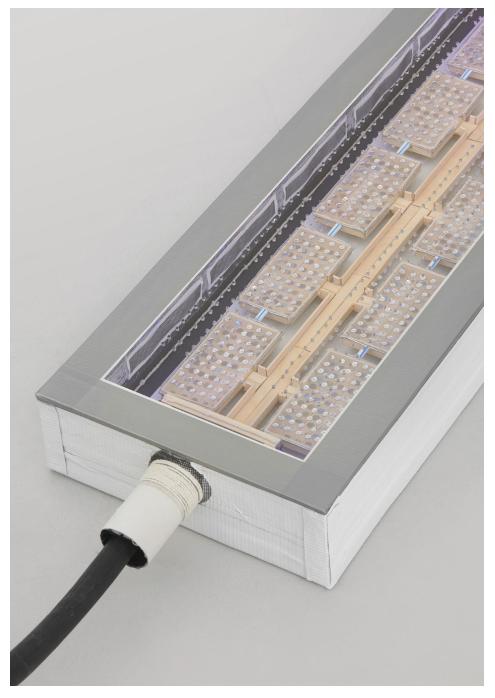

Douglas Watt: Deep End Epiphany

2021

Downs & Ross, New York

DOUGLAS WATT Sparger 2021

Styrofoam, duct tape, popsicle sticks, LED lights, battery pack, sequins, silk organza, hot glue, inkjet printed confetti, archival adhesive, aluminum tape, gaffer tape, window mesh, grid paper, staples, plastic straws, rubber bike inner tubes, Plexiglas, aluminum tape, toilet roll, string, cinder blocks Dimensions variable

DOUGLAS WATT Sparger (detail) 2021

Styrofoam, duct tape, popsicle sticks, LED lights, battery pack, sequins, silk organza, hot glue, inkjet printed confetti, archival adhesive, aluminum tape, gaffer tape, window mesh, grid paper, staples, plastic straws, rubber bike inner tubes, Plexiglas, aluminum tape, toilet roll, string, cinder blocks Dimensions variable

**DOUGLAS WATT** Sparger (detail) 2021

Styrofoam, duct tape, popsicle sticks, LED lights, battery pack, sequins, silk organza, hot glue, inkjet printed confetti, archival adhesive, aluminum tape, gaffer tape, window mesh, grid paper, staples, plastic straws, rubber bike inner tubes, Plexiglas, aluminum tape, toilet roll, string, cinder blocks Dimensions variable