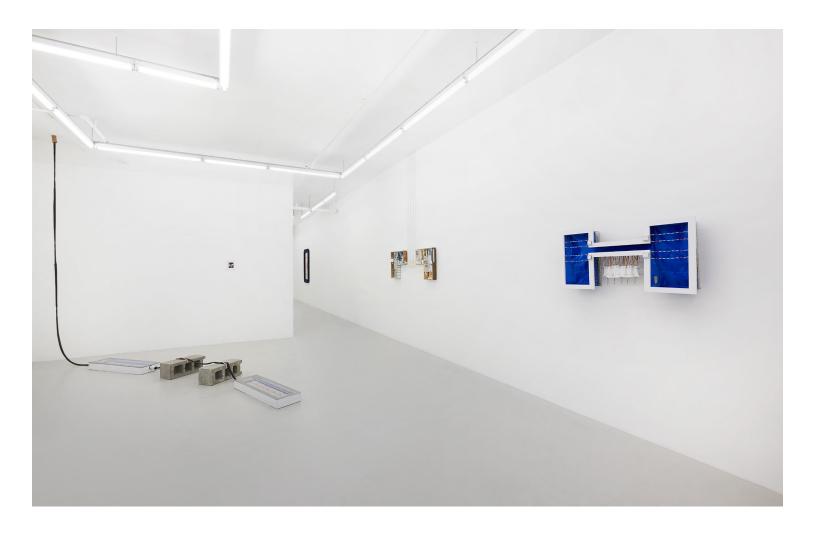

Douglas Watt: Deep End Epiphany

2021

Downs & Ross, New York

DOUGLAS WATT Porthole 1 2021 Laser print on acetate, acrylic, nails 6 3/8  $\times$  5 1/4 inches / 16,2  $\times$  13,3 cm Image courtesy of the artist and Downs & Ross, New York. Photo: Phoebe D'Heurle.

Douglas Watt: Deep End Epiphany

2021

Downs & Ross, New York

DOUGLAS WATT Sparger 2021

Styrofoam, duct tape, popsicle sticks, LED lights, battery pack, sequins, silk organza, hot glue, inkjet printed confetti, archival adhesive, aluminum tape, gaffer tape, window mesh, grid paper, staples, plastic straws, rubber bike inner tubes, Plexiglas, aluminum tape, toilet roll, string, cinder blocks Dimensions variable