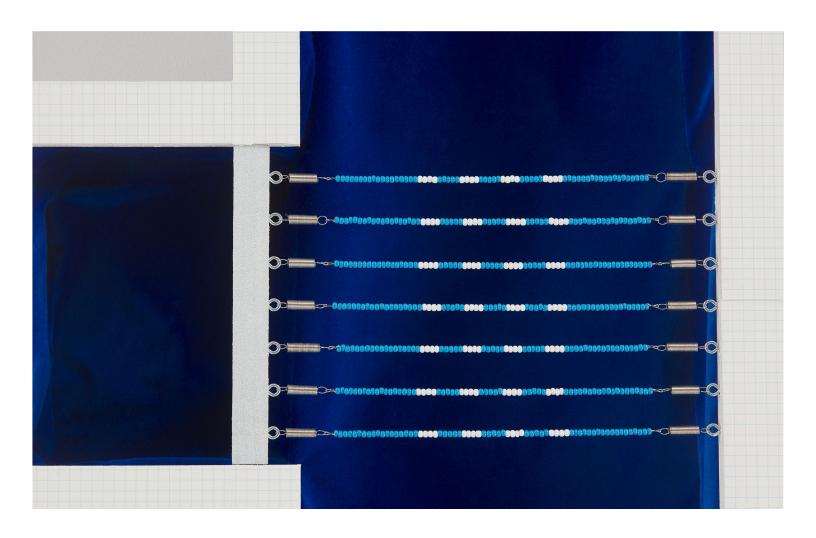

DOUGLAS WATT Pools (Public) (detail) 2021

Cotton velvet, fir, archival inkjet print on card, acrylic paint, eyelet screws, wire, glass beads, springs, galvanized wire mesh, rubber bands, enamel paint, metallic thread, string, duct tape, paper clips, staples, canvas, plastic straws, garbage bag, tooth picks, drywall tape, grid sticker, bristol board, woodprinted shelf lining, metal grommets, MDF, screws, sequins, leather, hot glue

 $30^{1/2} \times 18^{1/2} \times 5$  inches / 77,5  $\times$  47  $\times$  12,7 cm Image courtesy of the artist and Downs & Ross, New York. Photo: Phoebe D'Heurle.

DOUGLAS WATT Pools (Public) (detail) 2021

Cotton velvet, fir, archival inkjet print on card, acrylic paint, eyelet screws, wire, glass beads, springs, galvanized wire mesh, rubber bands, enamel paint, metallic thread, string, duct tape, paper clips, staples, canvas, plastic straws, garbage bag, tooth picks, drywall tape, grid sticker, bristol board, woodprinted shelf lining, metal grommets, MDF, screws, sequins, leather, hot glue  $30^{1/2} \times 18^{1/2} \times 5$  inches /  $77.5 \times 47 \times 12.7$  cm