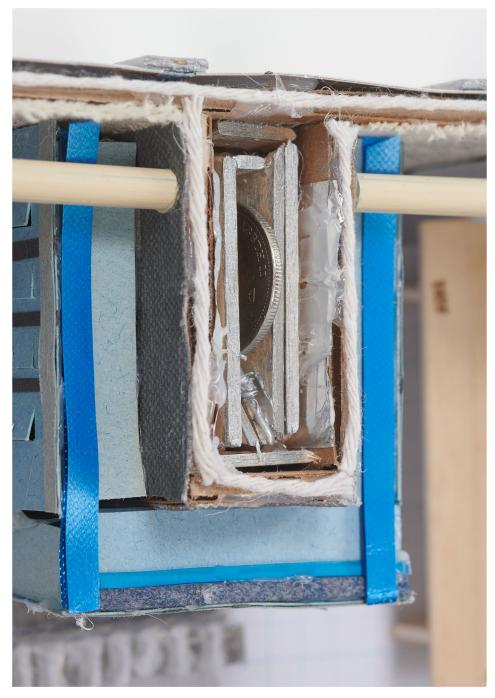

# DOUGLAS WATT Downstairs (Bridged)

Corrugated cardboard, hot glue, archival glue, coloured acetate, grid sticker, construction paper, plastic straw, grid paper, string, sequins, glass beads, popsicle sticks, rhinestones, stones, window mesh, acrylic paint, bus transfer, inkjet print on paper, plastic straw, plastic bobby pin, tissue paper, sand paper, glitter, sand, Canadian quarters, leather, cork, metallic thread, thread, stir sticks, duo-tang cover, aluminum tape, faux fur, soap, bristol board, gimp, cardboard tube, magazine cutouts, sticky note, marker, brass stud, pipe cleaner, gaffer tape, glass mirror tiles, plasticized canvas, bread tab, wire, mat board, felt, muslin, PVC tube, push pins

 $60 \times 20 \times 2^{1/2}$  inches /  $152,4 \times 50,8 \times 6,3$  cm