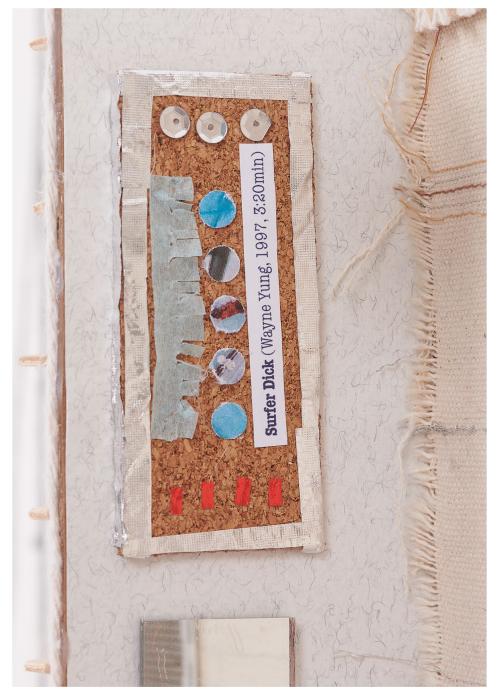

Douglas Watt: Deep End Epiphany

2021

Downs & Ross, New York

DOUGLAS WATT Porthole 1 2021 Laser print on acetate, acrylic, nails 6 3/8  $\times$  5 1/4 inches / 16,2  $\times$  13,3 cm Image courtesy of the artist and Downs & Ross, New York. Photo: Phoebe D'Heurle.