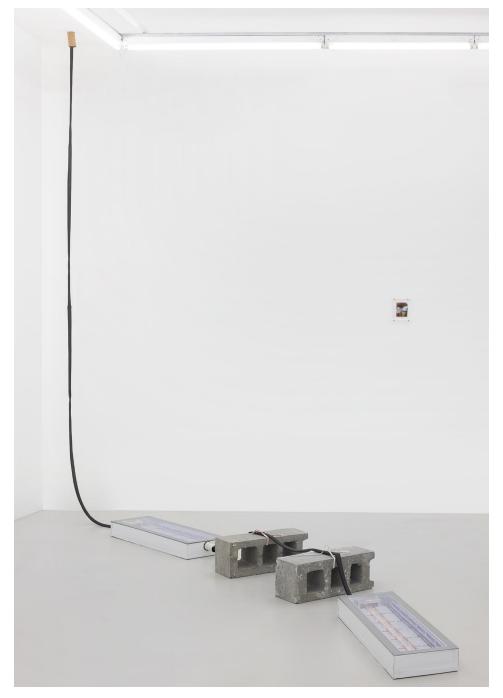

Douglas Watt: Deep End Epiphany

2021

Downs & Ross, New York

DOUGLAS WATT Sparger 2021

Styrofoam, duct tape, popsicle sticks, LED lights, battery pack, sequins, silk organza, hot glue, inkjet printed confetti, archival adhesive, aluminum tape, gaffer tape, window mesh, grid paper, staples, plastic straws, rubber bike inner tubes, Plexiglas, aluminum tape, toilet roll, string, cinder blocks Dimensions variable

DOUGLAS WATT Sparger (detail) 2021

Styrofoam, duct tape, popsicle sticks, LED lights, battery pack, sequins, silk organza, hot glue, inkjet printed confetti, archival adhesive, aluminum tape, gaffer tape, window mesh, grid paper, staples, plastic straws, rubber bike inner tubes, Plexiglas, aluminum tape, toilet roll, string, cinder blocks Dimensions variable

**DOUGLAS WATT** Sparger (detail) 2021

Styrofoam, duct tape, popsicle sticks, LED lights, battery pack, sequins, silk organza, hot glue, inkjet printed confetti, archival adhesive, aluminum tape, gaffer tape, window mesh, grid paper, staples, plastic straws, rubber bike inner tubes, Plexiglas, aluminum tape, toilet roll, string, cinder blocks Dimensions variable