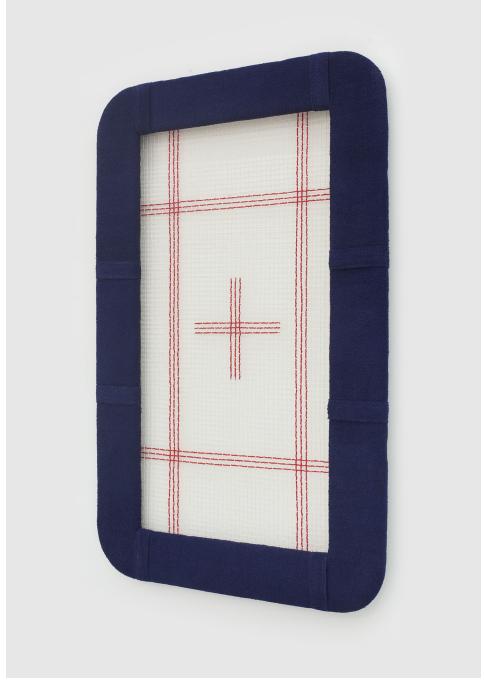

DOUGLAS WATT Pools (Public) 2021

Cotton velvet, fir, archival inkjet print on card, acrylic paint, eyelet screws, wire, glass beads, springs, galvanized wire mesh, rubber bands, enamel paint, metallic thread, string, duct tape, paper clips, staples, canvas, plastic straws, garbage bag, tooth picks, drywall tape, grid sticker, bristol board, woodprinted shelf lining, metal grommets, MDF, screws, sequins, leather, hot glue  $30^{1/2} \times 18^{1/2} \times 5$  inches /  $77.5 \times 47 \times 12.7$  cm

### **DOUGLAS WATT** Pools (Public) 2021

Cotton velvet, fir, archival inkjet print on card, acrylic paint, eyelet screws, wire, glass beads, springs, galvanized wire mesh, rubber bands, enamel paint, metallic thread, string, duct tape, paper clips, staples, canvas, plastic straws, garbage bag, tooth picks, drywall tape, grid sticker, bristol board, woodprinted shelf lining, metal grommets, MDF, screws, sequins, leather, hot glue  $30^{1/2} \times 18^{1/2} \times 5$  inches / 77,5 × 47 × 12,7 cm