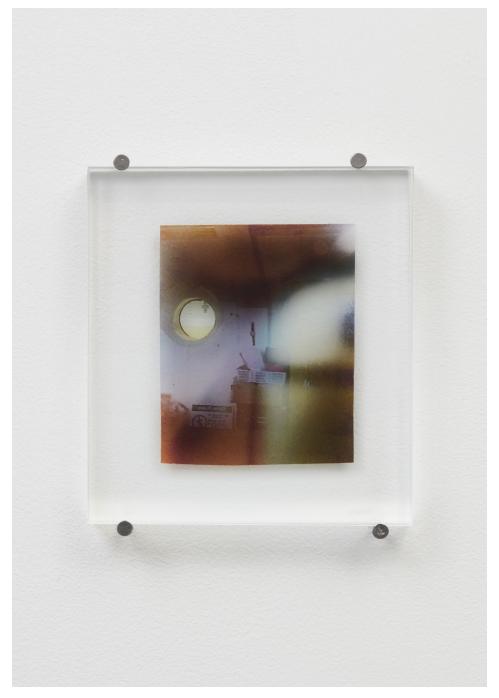

Douglas Watt: Deep End Epiphany

2021

Downs & Ross, New York

DOUGLAS WATT Porthole 1 2021 Laser print on acetate, acrylic, nails 6 3/8  $\times$  5 1/4 inches / 16,2  $\times$  13,3 cm Image courtesy of the artist and Downs & Ross, New York. Photo: Phoebe D'Heurle.