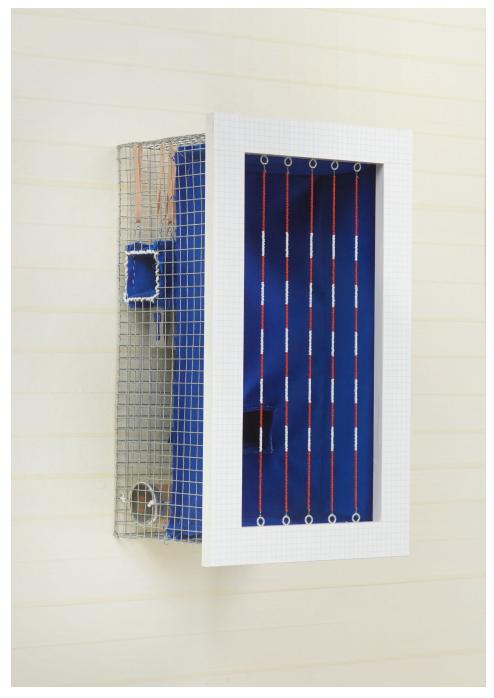

Cotton velvet, fir, archival inkjet print on card, acrylic paint, eyelet screws, wire, glass beads, springs, galvanized wire mesh, rubber bands, enamel paint, metallic thread, string, duct tape, paper clips, staples, canvas, plastic straws, garbage bag, tooth picks, drywall tape, grid sticker, bristol board, woodprinted shelf lining, metal grommets, MDF, screws, sequins, leather, hot glue  $30^{1/2} \times 18^{1/2} \times 5$  inches /  $77.5 \times 47 \times 12.7$  cm