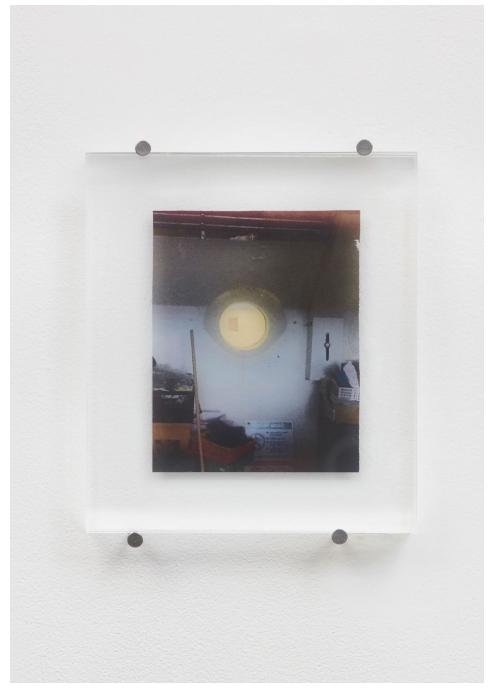

Douglas Watt: Deep End Epiphany

2021

Downs & Ross, New York

DOUGLAS WATT Porthole 1 2021 Laser print on acetate, acrylic, nails 6 3/8  $\times$  5 1/4 inches / 16,2  $\times$  13,3 cm Image courtesy of the artist and Downs & Ross, New York. Photo: Phoebe D'Heurle.