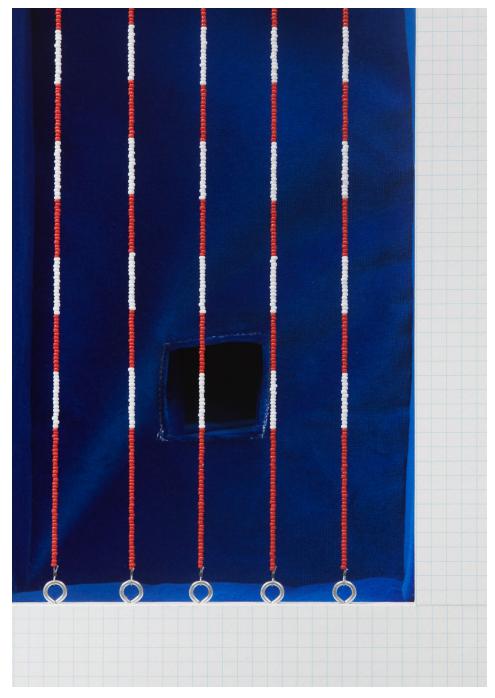

DOUGLAS WATT Pools (Public) (detail) 2021

Cotton velvet, fir, archival inkjet print on card, acrylic paint, eyelet screws, wire, glass beads, springs, galvanized wire mesh, rubber bands, enamel paint, metallic thread, string, duct tape, paper clips, staples, canvas, plastic straws, garbage bag, tooth picks, drywall tape, grid sticker, bristol board, woodprinted shelf lining, metal grommets, MDF, screws, sequins, leather, hot glue

 $30^{1/2} \times 18^{1/2} \times 5$  inches / 77,5  $\times$  47  $\times$  12,7 cm Image courtesy of the artist and Downs & Ross, New York. Photo: Phoebe D'Heurle.

DOUGLAS WATT Pools (Public) (detail) 2021