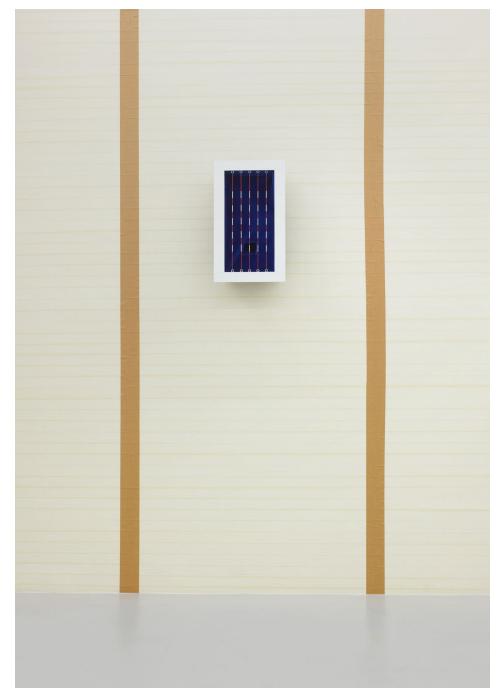

### **DOUGLAS WATT** Pools (Public) 2021

Cotton velvet, fir, archival inkjet print on card, acrylic paint, eyelet screws, wire, glass beads, springs, galvanized wire mesh, rubber bands, enamel paint, metallic thread, string, duct tape, paper clips, staples, canvas, plastic straws, garbage bag, tooth picks, drywall tape, grid sticker, bristol board, woodprinted shelf lining, metal grommets, MDF, screws, sequins, leather, hot glue  $30^{1/2} \times 18^{1/2} \times 5$  inches / 77,5 × 47 × 12,7 cm

**DOUGLAS WATT** Pools (Public) (detail) 2021

Cotton velvet, fir, archival inkjet print on card, acrylic paint, eyelet screws, wire, glass beads, springs, galvanized wire mesh, rubber bands, enamel paint, metallic thread, string, duct tape, paper clips, staples, canvas, plastic straws, garbage bag, tooth picks, drywall tape, grid sticker, bristol board, woodprinted shelf lining, metal grommets, MDF, screws, sequins, leather, hot glue  $30^{1/2} \times 18^{1/2} \times 5$  inches / 77,5 × 47 × 12,7 cm