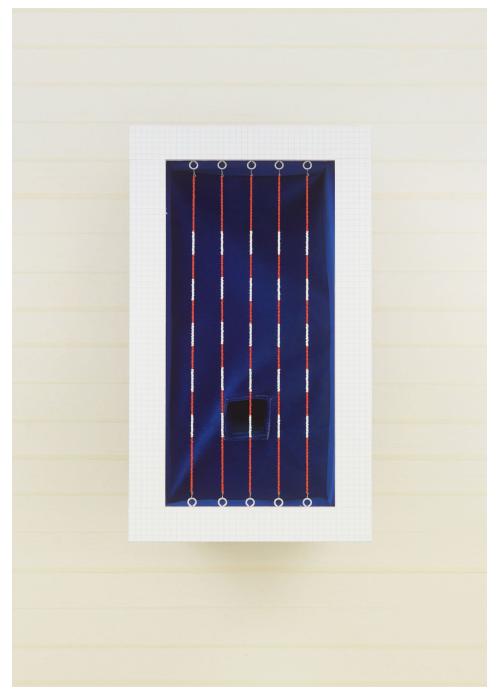

DOUGLAS WATT Pools (Public) 2021

Cotton velvet, fir, archival inkjet print on card, acrylic paint, eyelet screws, wire, glass beads, springs, galvanized wire mesh, rubber bands, enamel paint, metallic thread, string, duct tape, paper clips, staples, canvas, plastic straws, garbage bag, tooth picks, drywall tape, grid sticker, bristol board, woodprinted shelf lining, metal grommets, MDF, screws, sequins, leather, hot glue  $30^{1/2} \times 18^{1/2} \times 5$  inches /  $77.5 \times 47 \times 12.7$  cm