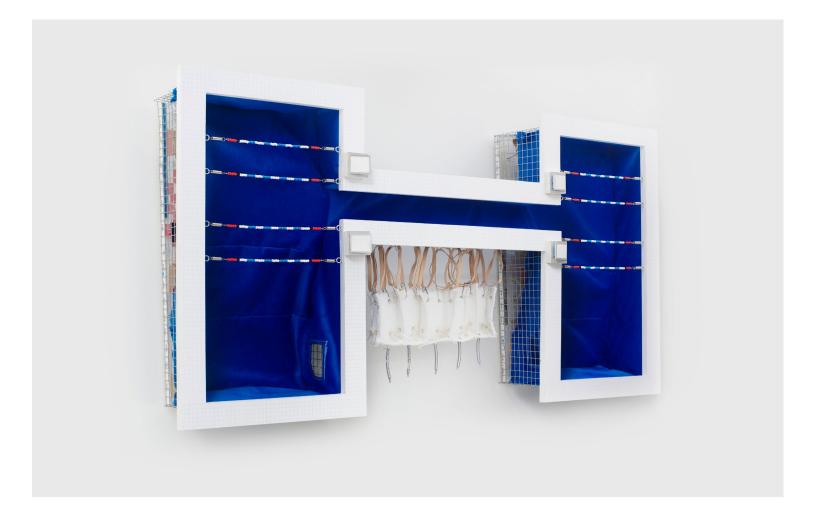

DOUGLAS WATT Pools (Public) 2021

Cotton velvet, fir, archival inkjet print on card, acrylic paint, eyelet screws, wire, glass beads, springs, galvanized wire mesh, rubber bands, enamel paint, metallic thread, string, duct tape, paper clips, staples, canvas, plastic straws, garbage bag, tooth picks, drywall tape, grid sticker, bristol board, woodprinted shelf lining, metal grommets, MDF, screws, sequins, leather, hot glue  $30^{1/2} \times 18^{1/2} \times 5$  inches /  $77.5 \times 47 \times 12.7$  cm

DOUGLAS WATT Pools (Public) (detail) 2021

Cotton velvet, fir, archival inkjet print on card, acrylic paint, eyelet screws, wire, glass beads, springs, galvanized wire mesh, rubber bands, enamel paint, metallic thread, string, duct tape, paper clips, staples, canvas, plastic straws, garbage bag, tooth picks, drywall tape, grid sticker, bristol board, woodprinted shelf lining, metal grommets, MDF, screws, sequins, leather, hot glue

 $30^{1/2} \times 18^{1/2} \times 5$  inches / 77,5  $\times$  47  $\times$  12,7 cm Image courtesy of the artist and Downs & Ross, New York. Photo: Phoebe D'Heurle.

DOUGLAS WATT Pools (Public) (detail) 2021

Cotton velvet, fir, archival inkjet print on card, acrylic paint, eyelet screws, wire, glass beads, springs, galvanized wire mesh, rubber bands, enamel paint, metallic thread, string, duct tape, paper clips, staples, canvas, plastic straws, garbage bag, tooth picks, drywall tape, grid sticker, bristol board, woodprinted shelf lining, metal grommets, MDF, screws, sequins, leather, hot glue  $30^{1/2} \times 18^{1/2} \times 5$  inches /  $77.5 \times 47 \times 12.7$  cm