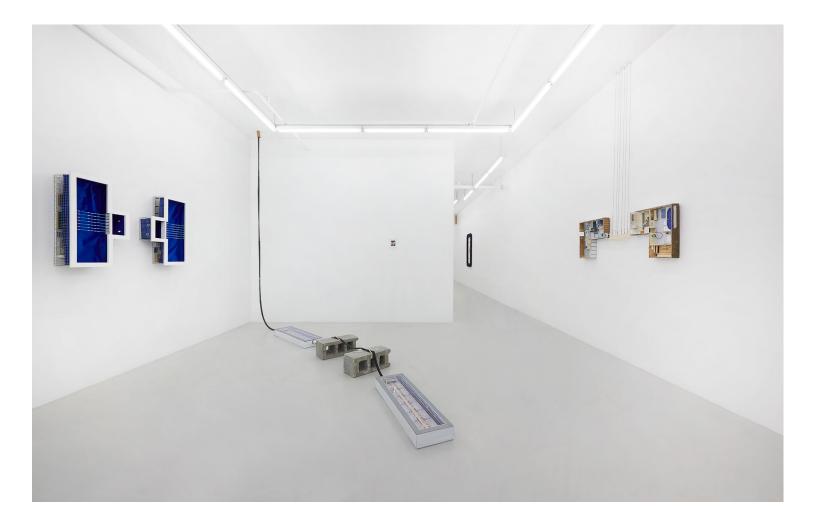

Douglas Watt: Deep End Epiphany

2021

Downs & Ross, New York

DOUGLAS WATT Sparger 2021

Styrofoam, duct tape, popsicle sticks, LED lights, battery pack, sequins, silk organza, hot glue, inkjet printed confetti, archival adhesive, aluminum tape, gaffer tape, window mesh, grid paper, staples, plastic straws, rubber bike inner tubes, Plexiglas, aluminum tape, toilet roll, string, cinder blocks Dimensions variable

DOUGLAS WATT Sparger (detail) 2021

Styrofoam, duct tape, popsicle sticks, LED lights, battery pack, sequins, silk organza, hot glue, inkjet printed confetti, archival adhesive, aluminum tape, gaffer tape, window mesh, grid paper, staples, plastic straws, rubber bike inner tubes, Plexiglas, aluminum tape, toilet roll, string, cinder blocks Dimensions variable

**DOUGLAS WATT** Sparger (detail) 2021

Styrofoam, duct tape, popsicle sticks, LED lights, battery pack, sequins, silk organza, hot glue, inkjet printed confetti, archival adhesive, aluminum tape, gaffer tape, window mesh, grid paper, staples, plastic straws, rubber bike inner tubes, Plexiglas, aluminum tape, toilet roll, string, cinder blocks Dimensions variable