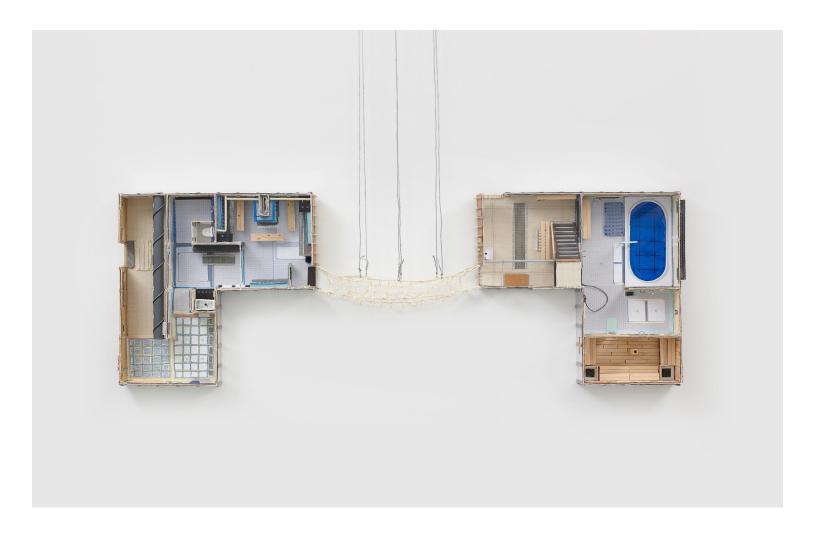

# DOUGLAS WATT Downstairs (Bridged)

Corrugated cardboard, hot glue, archival glue, coloured acetate, grid sticker, construction paper, plastic straw, grid paper, string, sequins, glass beads, popsicle sticks, rhinestones, stones, window mesh, acrylic paint, bus transfer, inkjet print on paper, plastic straw, plastic bobby pin, tissue paper, sand paper, glitter, sand, Canadian quarters, leather, cork, metallic thread, thread, stir sticks, duo-tang cover, aluminum tape, faux fur, soap, bristol board, gimp, cardboard tube, magazine cutouts, sticky note, marker, brass stud, pipe cleaner, gaffer tape, glass mirror tiles, plasticized canvas, bread tab, wire, mat board, felt, muslin, PVC tube, push pins

 $60 \times 20 \times 2^{1/2}$  inches /  $152,4 \times 50,8 \times 6,3$  cm