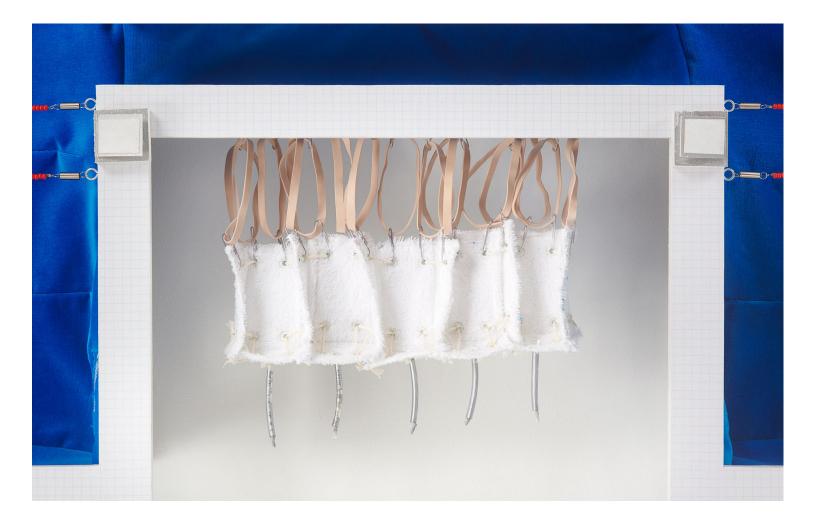

DOUGLAS WATT Pools (Public) 2021

Cotton velvet, fir, archival inkjet print on card, acrylic paint, eyelet screws, wire, glass beads, springs, galvanized wire mesh, rubber bands, enamel paint, metallic thread, string, duct tape, paper clips, staples, canvas, plastic straws, garbage bag, tooth picks, drywall tape, grid sticker, bristol board, woodprinted shelf lining, metal grommets, MDF, screws, sequins, leather, hot glue  $30^{1/2} \times 18^{1/2} \times 5$  inches /  $77.5 \times 47 \times 12.7$  cm

DOUGLAS WATT Pools (Public) (detail) 2021

Cotton velvet, fir, archival inkjet print on card, acrylic paint, eyelet screws, wire, glass beads, springs, galvanized wire mesh, rubber bands, enamel paint, metallic thread, string, duct tape, paper clips, staples, canvas, plastic straws, garbage bag, tooth picks, drywall tape, grid sticker, bristol board, woodprinted shelf lining, metal grommets, MDF, screws, sequins, leather, hot glue

 $30^{1/2} \times 18^{1/2} \times 5$  inches / 77,5  $\times$  47  $\times$  12,7 cm Image courtesy of the artist and Downs & Ross, New York. Photo: Phoebe D'Heurle.

DOUGLAS WATT Pools (Public) (detail) 2021

Cotton velvet, fir, archival inkjet print on card, acrylic paint, eyelet screws, wire, glass beads, springs, galvanized wire mesh, rubber bands, enamel paint, metallic thread, string, duct tape, paper clips, staples, canvas, plastic straws, garbage bag, tooth picks, drywall tape, grid sticker, bristol board, woodprinted shelf lining, metal grommets, MDF, screws, sequins, leather, hot glue  $30^{1/2} \times 18^{1/2} \times 5$  inches /  $77.5 \times 47 \times 12.7$  cm