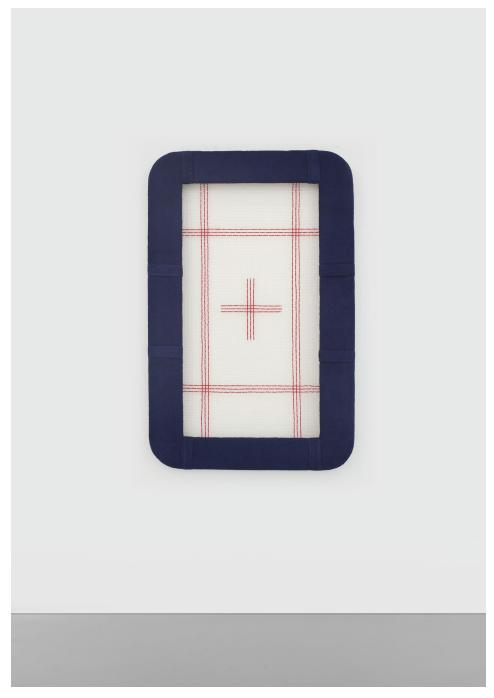

 $10\times18\times7$  inches / 25,4  $\times$  45,7  $\times$  17,8 cm

Douglas Watt: Deep End Epiphany

2021

Downs & Ross, New York

DOUGLAS WATT Skylight Banner 2021

Canvas, acrylic paint, fabric dye, clear vinyl, metallic thread, nickel-plated brass studs, popsicle sticks, Swarovski crystals, wire, metal grommets, nails, staples

 $\overset{\cdot}{35\times52\times1}^{\text{1/2}}$  inches / 88,9  $\times$  132,1  $\times$  3,8 cm

Douglas Watt: Deep End Epiphany

2021

Downs & Ross, New York