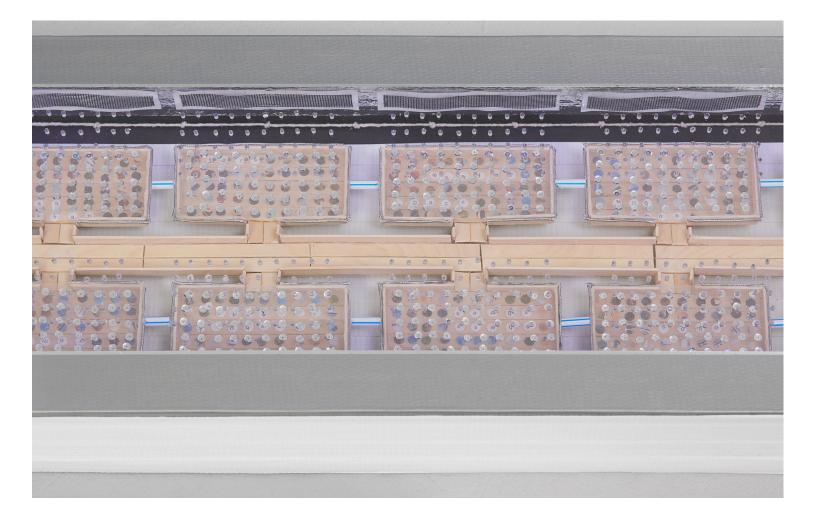

DOUGLAS WATT Pools (Public) 2021

Cotton velvet, fir, archival inkjet print on card, acrylic paint, eyelet screws, wire, glass beads, springs, galvanized wire mesh, rubber bands, enamel paint, metallic thread, string, duct tape, paper clips, staples, canvas, plastic straws, garbage bag, tooth picks, drywall tape, grid sticker, bristol board, woodprinted shelf lining, metal grommets, MDF, screws, sequins, leather, hot glue  $30^{1/2} \times 18^{1/2} \times 5$  inches /  $77.5 \times 47 \times 12.7$  cm

DOUGLAS WATT Pools (Public) (detail) 2021

Cotton velvet, fir, archival inkjet print on card, acrylic paint, eyelet screws, wire, glass beads, springs, galvanized wire mesh, rubber bands, enamel paint, metallic thread, string, duct tape, paper clips, staples, canvas, plastic straws, garbage bag, tooth picks, drywall tape, grid sticker, bristol board, woodprinted shelf lining, metal grommets, MDF, screws, sequins, leather, hot glue

 $30^{1/2} \times 18^{1/2} \times 5$  inches / 77,5  $\times$  47  $\times$  12,7 cm Image courtesy of the artist and Downs & Ross, New York. Photo: Phoebe D'Heurle.

DOUGLAS WATT Pools (Public) (detail) 2021

Cotton velvet, fir, archival inkjet print on card, acrylic paint, eyelet screws, wire, glass beads, springs, galvanized wire mesh, rubber bands, enamel paint, metallic thread, string, duct tape, paper clips, staples, canvas, plastic straws, garbage bag, tooth picks, drywall tape, grid sticker, bristol board, woodprinted shelf lining, metal grommets, MDF, screws, sequins, leather, hot glue  $30^{1/2} \times 18^{1/2} \times 5$  inches /  $77.5 \times 47 \times 12.7$  cm