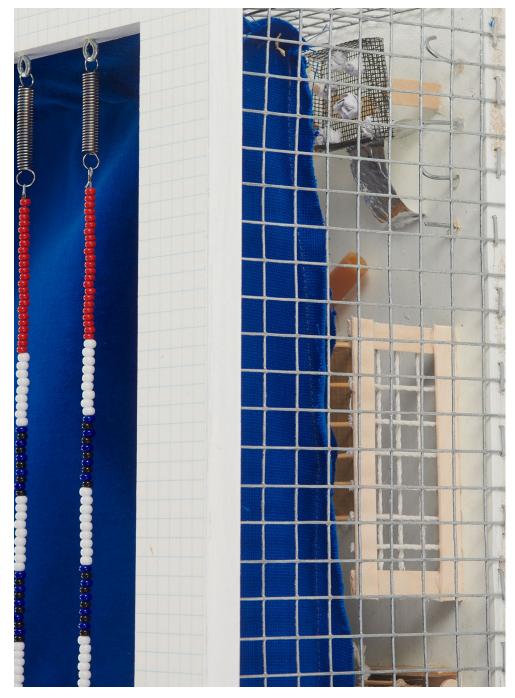

DOUGLAS WATT Pools (Public) (detail) 2021

Cotton velvet, fir, archival inkjet print on card, acrylic paint, eyelet screws, wire, glass beads, springs, galvanized wire mesh, rubber bands, enamel paint, metallic thread, string, duct tape, paper clips, staples, canvas, plastic straws, garbage bag, tooth picks, drywall tape, grid sticker, bristol board, woodprinted shelf lining, metal grommets, MDF, screws, sequins, leather, hot glue

 $30^{1/2} \times 18^{1/2} \times 5$  inches / 77,5  $\times$  47  $\times$  12,7 cm Image courtesy of the artist and Downs & Ross, New York. Photo: Phoebe D'Heurle.

DOUGLAS WATT Pools (Public) (detail) 2021

Cotton velvet, fir, archival inkjet print on card, acrylic paint, eyelet screws, wire, glass beads, springs, galvanized wire mesh, rubber bands, enamel paint, metallic thread, string, duct tape, paper clips, staples, canvas, plastic straws, garbage bag, tooth picks, drywall tape, grid sticker, bristol board, woodprinted shelf lining, metal grommets, MDF, screws, sequins, leather, hot glue  $30^{1/2} \times 18^{1/2} \times 5$  inches /  $77.5 \times 47 \times 12.7$  cm