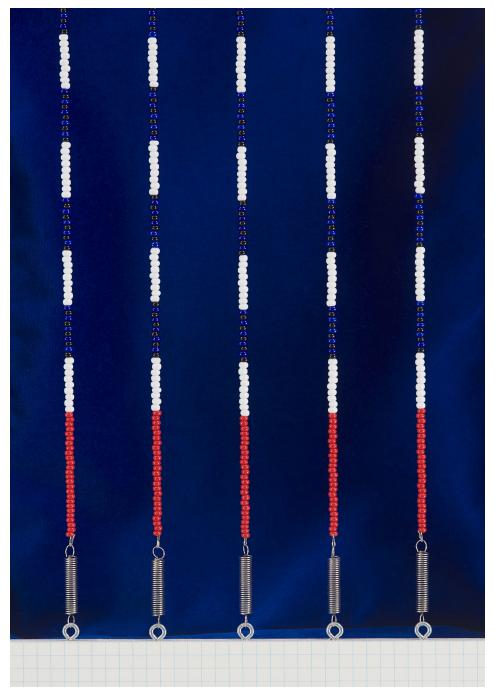

DOUGLAS WATT Pools (Public) 2021

Cotton velvet, fir, archival inkjet print on card, acrylic paint, eyelet screws, wire, glass beads, springs, galvanized wire mesh, rubber bands, enamel paint, metallic thread, string, duct tape, paper clips, staples, canvas, plastic straws, garbage bag, tooth picks, drywall tape, grid sticker, bristol board, woodprinted shelf lining, metal grommets, MDF, screws, sequins, leather, hot glue  $30^{1/2} \times 18^{1/2} \times 5$  inches /  $77.5 \times 47 \times 12.7$  cm

DOUGLAS WATT Pools (Public) (detail) 2021

Cotton velvet, fir, archival inkjet print on card, acrylic paint, eyelet screws, wire, glass beads, springs, galvanized wire mesh, rubber bands, enamel paint, metallic thread, string, duct tape, paper clips, staples, canvas, plastic straws, garbage bag, tooth picks, drywall tape, grid sticker, bristol board, woodprinted shelf lining, metal grommets, MDF, screws, sequins, leather, hot glue

 $30^{1/2} \times 18^{1/2} \times 5$  inches / 77,5  $\times$  47  $\times$  12,7 cm Image courtesy of the artist and Downs & Ross, New York. Photo: Phoebe D'Heurle.

DOUGLAS WATT Pools (Public) (detail) 2021