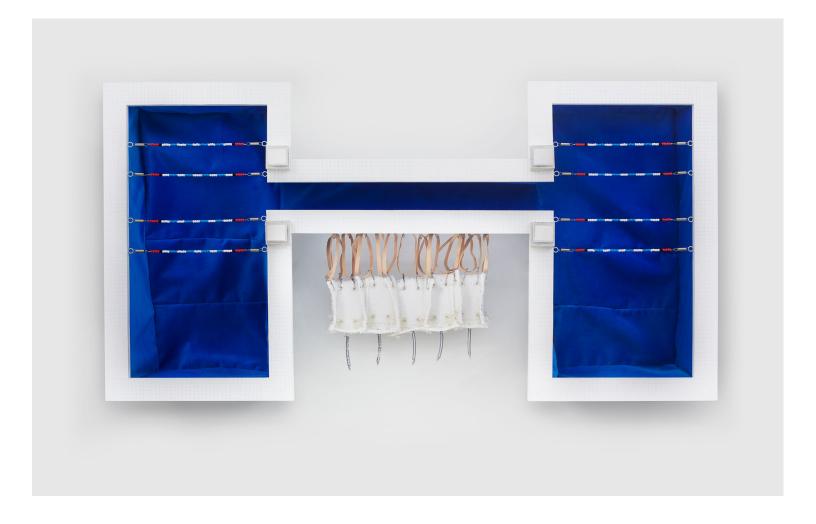

Douglas Watt: Deep End Epiphany

2021

Downs & Ross, New York

DOUGLAS WATT Joint Pool 2021

646 741 9138

Cotton velvet, fir, archival inkjet print on card, acrylic paint, eyelet screws, wire, glass beads, galvanized wire mesh, springs, rubber bands, metallic thread, string, duct tape, MDF, paper clips, staples, canvas, corrugated cardboard, metallic paper, turkey bone, silk organza, coloured acetate, plastic beads, calendar, necklace chain, cotton terry cloth, sand paper, mat board, PVC tube, metal grommets, pipe cleaner, drywall tape, plastic spiral hair tie, metallic tarp

 $39 \times 21 \times 7$  inches /  $99 \times 53,3 \times 17,8$  cm

DOUGLAS WATT Joint Pool (detail) 2021

646 741 9138

Cotton velvet, fir, archival inkjet print on card, acrylic paint, eyelet screws, wire, glass beads, galvanized wire mesh, springs, rubber bands, metallic thread, string, duct tape, MDF, paper clips, staples, canvas, corrugated cardboard, metallic paper, turkey bone, silk organza, coloured acetate, plastic beads, calendar, necklace chain, cotton terry cloth, sand paper, mat board, PVC tube, metal grommets, pipe cleaner, drywall tape, plastic spiral hair tie, metallic tarp

 $39 \times 21 \times 7$  inches /  $99 \times 53,3 \times 17,8$  cm