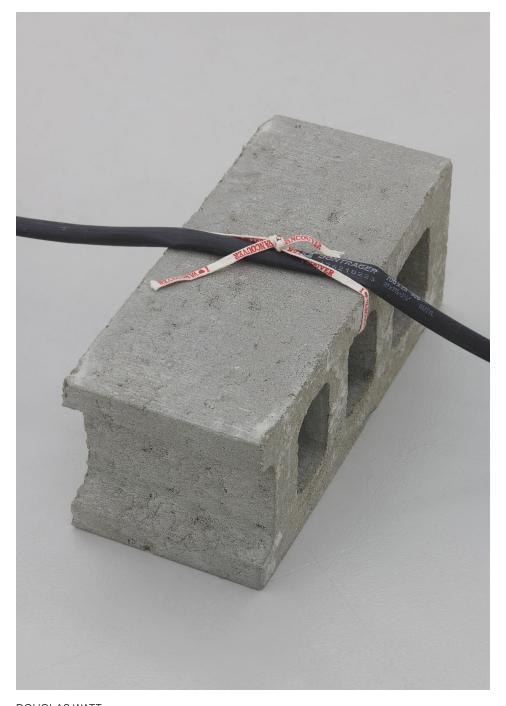

Douglas Watt: Deep End Epiphany

2021

Downs & Ross, New York

DOUGLAS WATT Sparger 2021

Styrofoam, duct tape, popsicle sticks, LED lights, battery pack, sequins, silk organza, hot glue, inkjet printed confetti, archival adhesive, aluminum tape, gaffer tape, window mesh, grid paper, staples, plastic straws, rubber bike inner tubes, Plexiglas, aluminum tape, toilet roll, string, cinder blocks Dimensions variable

DOUGLAS WATT Sparger (detail) 2021

Styrofoam, duct tape, popsicle sticks, LED lights, battery pack, sequins, silk organza, hot glue, inkjet printed confetti, archival adhesive, aluminum tape, gaffer tape, window mesh, grid paper, staples, plastic straws, rubber bike inner tubes, Plexiglas, aluminum tape, toilet roll, string, cinder blocks Dimensions variable

**DOUGLAS WATT** Sparger (detail) 2021

Styrofoam, duct tape, popsicle sticks, LED lights, battery pack, sequins, silk organza, hot glue, inkjet printed confetti, archival adhesive, aluminum tape, gaffer tape, window mesh, grid paper, staples, plastic straws, rubber bike inner tubes, Plexiglas, aluminum tape, toilet roll, string, cinder blocks Dimensions variable