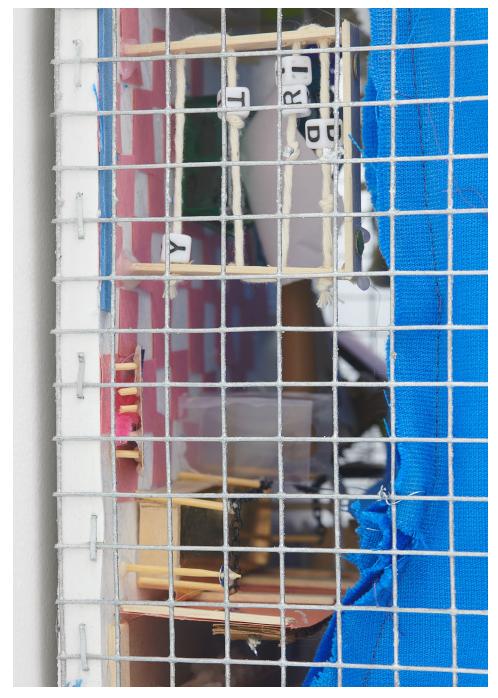

# DOUGLAS WATT Downstairs (Bridged)

Corrugated cardboard, hot glue, archival glue, coloured acetate, grid sticker, construction paper, plastic straw, grid paper, string, sequins, glass beads, popsicle sticks, rhinestones, stones, window mesh, acrylic paint, bus transfer, inkjet print on paper, plastic straw, plastic bobby pin, tissue paper, sand paper, glitter, sand, Canadian quarters, leather, cork, metallic thread, thread, stir sticks, duo-tang cover, aluminum tape, faux fur, soap, bristol board, gimp, cardboard tube, magazine cutouts, sticky note, marker, brass stud, pipe cleaner, gaffer tape, glass mirror tiles, plasticized canvas, bread tab, wire, mat board, felt, muslin, PVC tube, push pins

 $60 \times 20 \times 2^{1/2}$  inches /  $152,4 \times 50,8 \times 6,3$  cm

## DOUGLAS WATT Downstairs (Bridged) (detail)

2021

Corrugated cardboard, hot glue, archival glue, coloured acetate, grid sticker, construction paper, plastic straw, grid paper, string, sequins, glass beads, popsicle sticks, rhinestones, stones, window mesh, acrylic paint, bus transfer, inkjet print on paper, plastic straw, plastic bobby pin, tissue paper, sand paper, glitter, sand, Canadian quarters, leather, cork, metallic thread, thread, stir sticks, duo-tang cover, aluminum tape, faux fur, soap, bristol board, gimp, cardboard tube, magazine cutouts, sticky note, marker, brass stud, pipe cleaner, gaffer tape, glass mirror tiles, plasticized canvas, bread tab, wire, mat board, felt, muslin, PVC tube, push pins

#### DOUGLAS WATT

Downstairs (Bridged) (detail)

2021

Corrugated cardboard, hot glue, archival glue, coloured acetate, grid sticker, construction paper, plastic straw, grid paper, string, sequins, glass beads, popsicle sticks, rhinestones, stones, window mesh, acrylic paint, bus transfer, inkjet print on paper, plastic straw, plastic bobby pin, tissue paper, sand paper, glitter, sand, Canadian quarters, leather, cork, metallic thread, thread, stir sticks, duo-tang cover, aluminum tape, faux fur, soap, bristol board, gimp, cardboard tube, magazine cutouts, sticky note, marker, brass stud, pipe cleaner, gaffer tape, glass mirror tiles, plasticized canvas, bread tab, wire, mat board, felt, muslin, PVC tube, push pins

 $60 \times 20 \times 2^{1/2}$  inches /  $152,4 \times 50,8 \times 6,3$  cm

**DOUGLAS WATT** Downstairs (Bridged) (detail)

646 741 9138

Corrugated cardboard, hot glue, archival glue, coloured acetate, grid sticker, construction paper, plastic straw, grid paper, string, sequins, glass beads, popsicle sticks, rhinestones, stones, window mesh, acrylic paint, bus transfer, inkjet print on paper, plastic straw, plastic bobby pin, tissue paper, sand paper, glitter, sand, Canadian quarters, leather, cork, metallic thread, thread, stir sticks, duo-tang cover, aluminum tape, faux fur, soap, bristol board, gimp, cardboard tube, magazine cutouts, sticky note, marker, brass stud, pipe cleaner, gaffer tape, glass mirror tiles, plasticized canvas, bread tab, wire, mat board, felt, muslin, PVC tube, push pins  $60 \times 20 \times 2^{1/2}$  inches /  $152,4 \times 50,8 \times 6,3$  cm

**DOUGLAS WATT** Downstairs (Bridged) (detail)

Corrugated cardboard, hot glue, archival glue, coloured acetate, grid sticker, construction paper, plastic straw, grid paper, string, sequins, glass beads, popsicle sticks, rhinestones, stones, window mesh, acrylic paint, bus transfer, inkjet print on paper, plastic straw, plastic bobby pin, tissue paper, sand paper, glitter, sand, Canadian quarters, leather, cork, metallic thread, thread, stir sticks, duo-tang cover, aluminum tape, faux fur, soap, bristol board, gimp, cardboard tube, magazine cutouts, sticky note, marker, brass stud, pipe cleaner, gaffer tape, glass mirror tiles, plasticized canvas, bread tab, wire, mat board, felt, muslin, PVC tube, push pins  $60 \times 20 \times 2^{1/2}$  inches /  $152,4 \times 50,8 \times 6,3$  cm