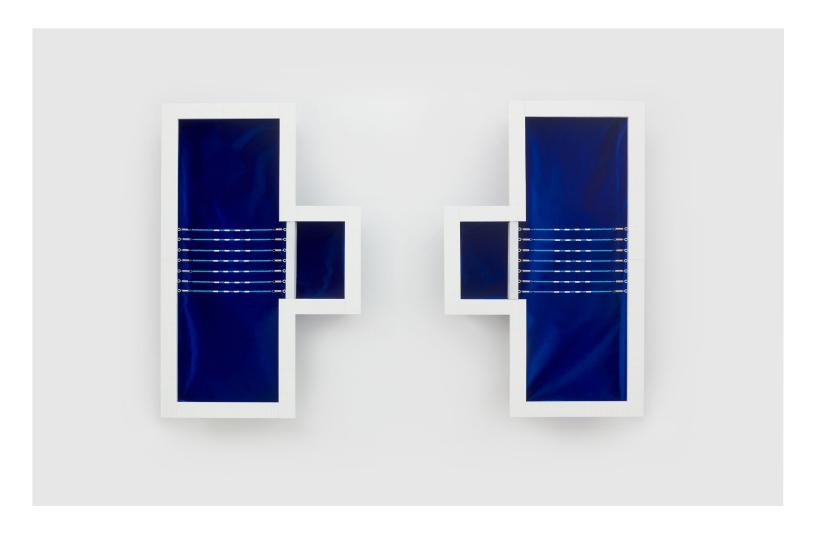

DOUGLAS WATT Pools (Public) 2021

Cotton velvet, fir, archival inkjet print on card, acrylic paint, eyelet screws, wire, glass beads, springs, galvanized wire mesh, rubber bands, enamel paint, metallic thread, string, duct tape, paper clips, staples, canvas, plastic straws, garbage bag, tooth picks, drywall tape, grid sticker, bristol board, woodprinted shelf lining, metal grommets, MDF, screws, sequins, leather, hot glue  $30^{1/2} \times 18^{1/2} \times 5$  inches /  $77.5 \times 47 \times 12.7$  cm

DOUGLAS WATT Pools (Public) (detail) 2021

Cotton velvet, fir, archival inkjet print on card, acrylic paint, eyelet screws, wire, glass beads, springs, galvanized wire mesh, rubber bands, enamel paint, metallic thread, string, duct tape, paper clips, staples, canvas, plastic straws, garbage bag, tooth picks, drywall tape, grid sticker, bristol board, woodprinted shelf lining, metal grommets, MDF, screws, sequins, leather, hot glue

 $30^{1/2} \times 18^{1/2} \times 5$  inches / 77,5  $\times$  47  $\times$  12,7 cm Image courtesy of the artist and Downs & Ross, New York. Photo: Phoebe D'Heurle.

DOUGLAS WATT Pools (Public) (detail) 2021