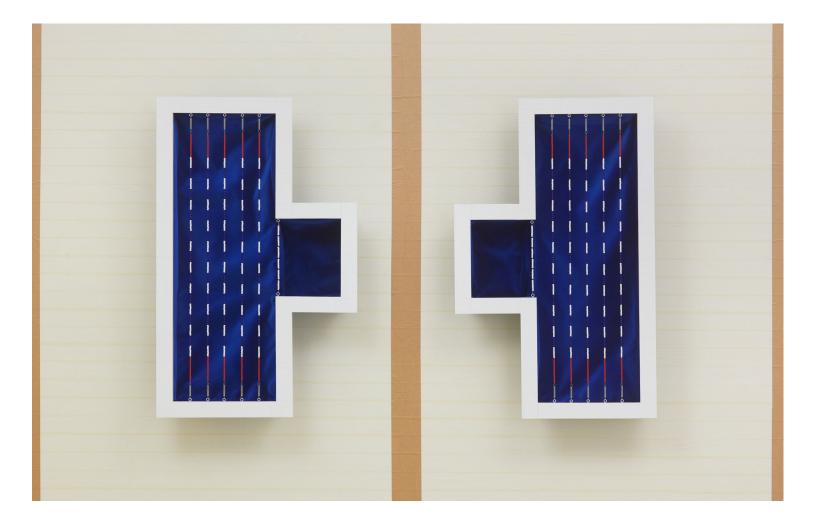

## DOUGLAS WATT Joint Pool (alternate view)

2021

Cotton velvet, fir, archival inkjet print on card, acrylic paint, eyelet screws, wire, glass beads, galvanized wire mesh, springs, rubber bands, metallic thread, string, duct tape, MDF, paper clips, staples, canvas, corrugated cardboard, metallic paper, turkey bone, silk organza, coloured acetate, plastic beads, calendar, necklace chain, cotton terry cloth, sand paper, mat board, PVC tube, metal grommets, pipe cleaner, drywall tape, plastic spiral hair tie, metallic tarp

 $39 \times 21 \times 7$  inches /  $99 \times 53,3 \times 17,8$  cm

DOUGLAS WATT Joint Pool (detail) 2021

Cotton velvet, fir, archival inkjet print on card, acrylic paint, eyelet screws, wire, glass beads, galvanized wire mesh, springs, rubber bands, metallic thread, string, duct tape, MDF, paper clips, staples, canvas, corrugated cardboard, metallic paper, turkey bone, silk organza, coloured acetate, plastic beads, calendar, necklace chain, cotton terry cloth, sand paper, mat board, PVC tube, metal grommets, pipe cleaner, drywall tape, plastic spiral hair tie, metallic tarp

 $39 \times 21 \times 7$  inches /  $99 \times 53,3 \times 17,8$  cm

**DOUGLAS WATT** Joint Pool (alternate view) 2021

Cotton velvet, fir, archival inkjet print on card, acrylic paint, eyelet screws, wire, glass beads, galvanized wire mesh, springs, rubber bands, metallic thread, string, duct tape, MDF, paper clips, staples, canvas, corrugated cardboard, metallic paper, turkey bone, silk organza, coloured acetate, plastic beads, calendar, necklace chain, cotton terry cloth, sand paper, mat board, PVC tube, metal grommets, pipe cleaner, drywall tape, plastic spiral hair tie, metallic tarp

 $39 \times 21 \times 7$  inches /  $99 \times 53,3 \times 17,8$  cm

Douglas Watt: Deep End Epiphany

2021

Downs & Ross, New York

DOUGLAS WATT Bead 2021 Nail, plastic bead 1 inch / 2,5 cm

Douglas Watt: Deep End Epiphany