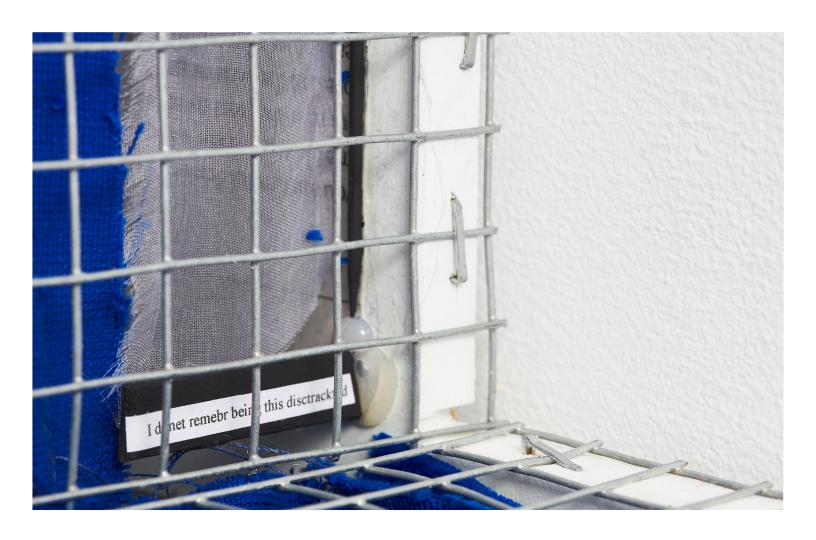

## DOUGLAS WATT Downstairs (Bridged) (detail)

2021

Corrugated cardboard, hot glue, archival glue, coloured acetate, grid sticker, construction paper, plastic straw, grid paper, string, sequins, glass beads, popsicle sticks, rhinestones, stones, window mesh, acrylic paint, bus transfer, inkjet print on paper, plastic straw, plastic bobby pin, tissue paper, sand paper, glitter, sand, Canadian quarters, leather, cork, metallic thread, thread, stir sticks, duo-tang cover, aluminum tape, faux fur, soap, bristol board, gimp, cardboard tube, magazine cutouts, sticky note, marker, brass stud, pipe cleaner, gaffer tape, glass mirror tiles, plasticized canvas, bread tab, wire, mat board, felt, muslin, PVC tube, push pins

 $60 \times 20 \times 2^{1/2}$  inches /  $152,4 \times 50,8 \times 6,3$  cm