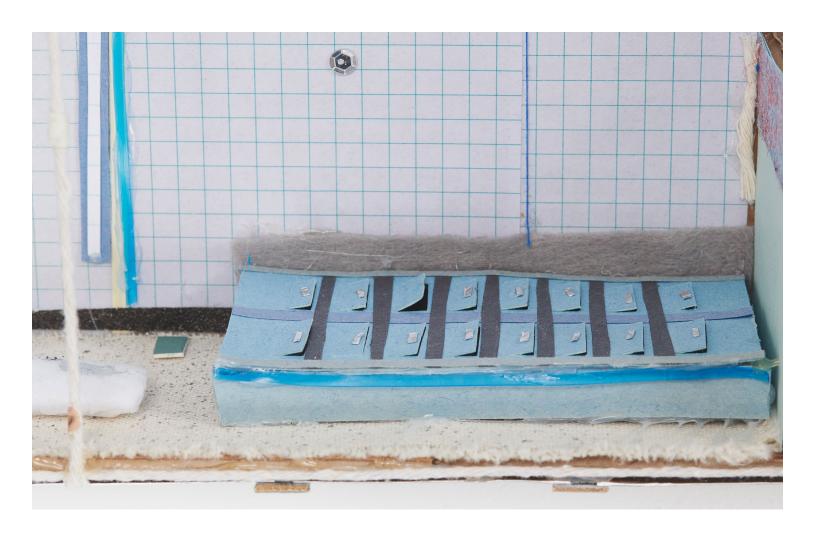

#### DOUGLAS WATT

Downstairs (Bridged) (detail)

2021

Corrugated cardboard, hot glue, archival glue, coloured acetate, grid sticker, construction paper, plastic straw, grid paper, string, sequins, glass beads, popsicle sticks, rhinestones, stones, window mesh, acrylic paint, bus transfer, inkjet print on paper, plastic straw, plastic bobby pin, tissue paper, sand paper, glitter, sand, Canadian quarters, leather, cork, metallic thread, thread, stir sticks, duo-tang cover, aluminum tape, faux fur, soap, bristol board, gimp, cardboard tube, magazine cutouts, sticky note, marker, brass stud, pipe cleaner, gaffer tape, glass mirror tiles, plasticized canvas, bread tab, wire, mat board, felt, muslin, PVC tube, push pins

 $60 \times 20 \times 2^{1/2}$  inches /  $152,4 \times 50,8 \times 6,3$  cm

**DOUGLAS WATT** Downstairs (Bridged) (detail)

646 741 9138

Corrugated cardboard, hot glue, archival glue, coloured acetate, grid sticker, construction paper, plastic straw, grid paper, string, sequins, glass beads, popsicle sticks, rhinestones, stones, window mesh, acrylic paint, bus transfer, inkjet print on paper, plastic straw, plastic bobby pin, tissue paper, sand paper, glitter, sand, Canadian quarters, leather, cork, metallic thread, thread, stir sticks, duo-tang cover, aluminum tape, faux fur, soap, bristol board, gimp, cardboard tube, magazine cutouts, sticky note, marker, brass stud, pipe cleaner, gaffer tape, glass mirror tiles, plasticized canvas, bread tab, wire, mat board, felt, muslin, PVC tube, push pins  $60 \times 20 \times 2^{1/2}$  inches /  $152,4 \times 50,8 \times 6,3$  cm