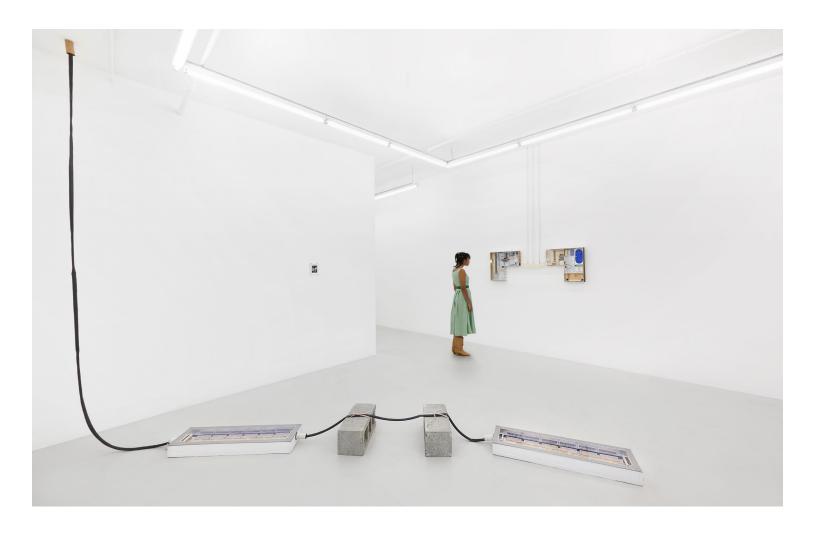

Douglas Watt: Deep End Epiphany

2021

Downs & Ross, New York

DOUGLAS WATT Porthole 1 2021 Laser print on acetate, acrylic, nails 6 3/8  $\times$  5 1/4 inches / 16,2  $\times$  13,3 cm Image courtesy of the artist and Downs & Ross, New York. Photo: Phoebe D'Heurle.

Douglas Watt: Deep End Epiphany

2021

Downs & Ross, New York

DOUGLAS WATT Sparger 2021

Styrofoam, duct tape, popsicle sticks, LED lights, battery pack, sequins, silk organza, hot glue, inkjet printed confetti, archival adhesive, aluminum tape, gaffer tape, window mesh, grid paper, staples, plastic straws, rubber bike inner tubes, Plexiglas, aluminum tape, toilet roll, string, cinder blocks Dimensions variable