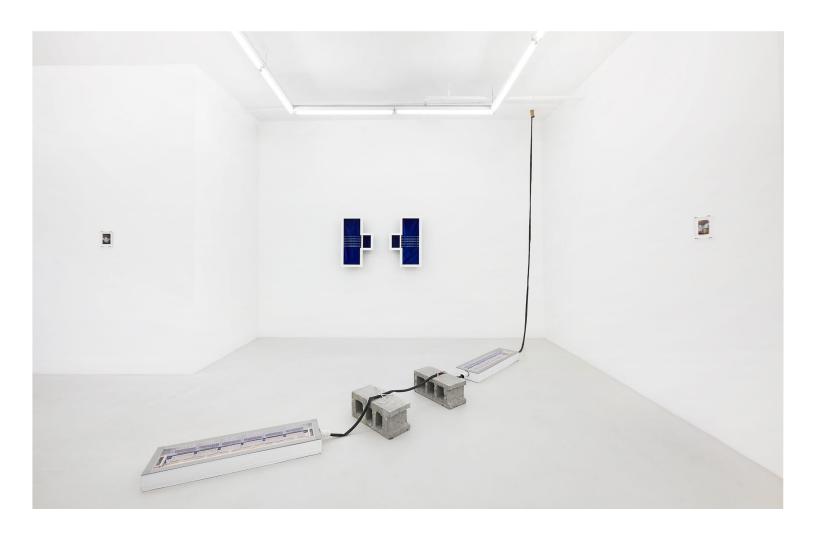

Douglas Watt: Deep End Epiphany

2021

Downs & Ross, New York

DOUGLAS WATT Porthole 1 2021 Laser print on acetate, acrylic, nails 6 3/8  $\times$  5 1/4 inches / 16,2  $\times$  13,3 cm Image courtesy of the artist and Downs & Ross, New York. Photo: Phoebe D'Heurle.

Douglas Watt: Deep End Epiphany

2021

Downs & Ross, New York

DOUGLAS WATT Sparger 2021

Styrofoam, duct tape, popsicle sticks, LED lights, battery pack, sequins, silk organza, hot glue, inkjet printed confetti, archival adhesive, aluminum tape, gaffer tape, window mesh, grid paper, staples, plastic straws, rubber bike inner tubes, Plexiglas, aluminum tape, toilet roll, string, cinder blocks Dimensions variable