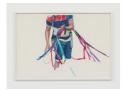

#### **Stuart Middleton**

G40, 2021 Coloured pencil on paper  $48 \times 69.5 \times 2.5$  cm (18 7/8 x 27 3/8 x 1 in) including frame (CI-SM-0109)