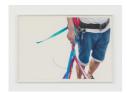

### **Stuart Middleton**

 $G31,\,2021$  Coloured pencil on paper  $48 \times 69.5 \times 2.5$  cm (18 7/8 x 27 3/8 x 1 in) including frame (CI-SM-0110)