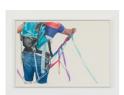

### **Stuart Middleton**

 $G32,\,2021$  Coloured pencil on paper  $48 \times 69.5 \times 2.5$  cm (18 7/8 x 27 3/8 x 1 in) including frame (CI-SM-0111)