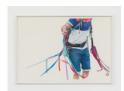

### **Stuart Middleton**

 $G31,\,2021$  Coloured pencil on paper  $48 \times 69.5 \times 2.5$  cm (18 7/8 x 27 3/8 x 1 in) including frame (CI-SM-0110)