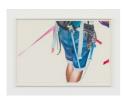

### **Stuart Middleton**

 $G32,\,2021$  Coloured pencil on paper  $48 \times 69.5 \times 2.5$  cm (18 7/8 x 27 3/8 x 1 in) including frame (CI-SM-0111)