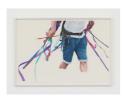

#### **Stuart Middleton**

G40, 2021 Coloured pencil on paper  $48 \times 69.5 \times 2.5$  cm (18 7/8 x 27 3/8 x 1 in) including frame (CI-SM-0109)