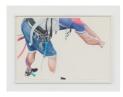

### **Stuart Middleton**

G12, 2021 Coloured pencil on paper  $48 \times 69.5 \times 2.5$  cm ( $187/8 \times 273/8 \times 1$  in) including frame (CI-SM-0112)