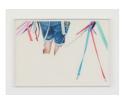

### **Stuart Middleton**

G12, 2021 Coloured pencil on paper  $48 \times 69.5 \times 2.5$  cm ( $187/8 \times 273/8 \times 1$  in) including frame (CI-SM-0112)