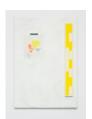

### Marc Horowitz

Appropriate Aristocratic Pastime II, 2019

Pigment dispersion with liquid vinyl binder, oil, oil stick, spray paint, Lee Filter 010 Medium Yellow film gel, transparency, JVCC v-36P Premium Colored Vinyl Tape (Yellow) and Shurtape CP-632 Colored Masking Tape (White) with 3M Super 77 adhesive, and emulsified gesso on linen/canvas blend

65h x 45w x 1.50d in 165.10h x 114.30w x 3.81d cm MHo19.08.02