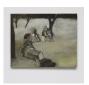

Three Men Looking into a Miasmic Void, 1998
Oil on canvas
16h x 22w in
40.64h x 55.88w cm
MHop\_025

Marc Horowitz

False dawn from under the watermelon covers, 2019
Oil, oil stick, charcoal, liquid watercolor on canvas
60h x 48w in
152.40h x 121.92w cm
Unique
MHo19.04.02