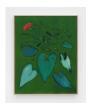

## Marc Horowitz

Appropriate Aristocratic Pastime III, 2019

Pigment dispersion with liquid vinyl binder, oil, oil stick, transparency, spray paint, Shurtape CP-632 Colored Masking Tape (White) with 3M Super 77 adhesive, and emulsified gesso on linen/canvas blend over over aluminum honeycomb panel, with PSJ, flashe and emulsified gesso on linen/canvas blend over wood panel

65h x 45w x 2.25d in 165.10h x 114.30w x 5.72d cm MHo19.08.03