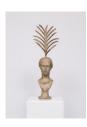

Marc Horowitz
Auspex, 2018
Cast Bronze
33h x 12w x 9d in
83.82h x 30.48w x 22.86d cm
MHo19.06.04

Marc Horowitz
Cheronbyl, 2016
Porcelain, oil paint, fake miniature palm tree, silicon
17h x 3w x 3d in
43.18h x 7.62w x 7.62d cm
Unique
MH19.07.01