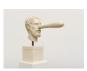

Acrylic spray paint, oil stick, charcoal, oil, pencil, cardboard cut out 72h x 84w in

182.88h x 213.36w cm

MHo15OCT.01

Marc Horowitz
Haruspex, 2018
Cast Bronze
34h x 17w x 10d in
86.36h x 43.18w x 25.40d cm
MHo19.06.03