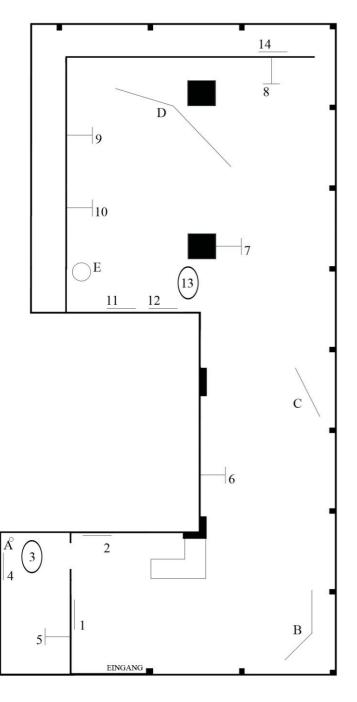

## DORTMUNDFR KUNSIVEREIN

## THERESA WEBER WOVEN MEMORIES

## 19. Juni bis 5. September 2021

- Metamorphosis, 2021
   silicone, beads, artificial nails, prints on paper, modeling
   clay on wood
- 2. Lion and Lamb, 2021 silicone, beads, clay, marker, prints on paper on wood
- Blue Ocean, 2020 silicon, tiles, jewelry, feathers, beads, pigment in polyester on metal
- Sphynx, 2021 silicone, beads, prints on paper, clay, marker, varnish on wood
- Nest, 2020
   bird's nest, silicone, plaster varnish, beads, modeling clay, pigment in polyester on metal
- Root, 2020
  wood root, tape, silicone, pigment, synthetic hair, modeling
  clay in polyester on metal
- 7. *Self-Portrait*, 2020 plaster, prints on paper, silicone, varnish, pigment, synthetic hair, modeling clay, beads, border in polyester on metal
- 8. *Glove*, 2020 glove, synthetic hair, modeling clay, tape, chain, prints on paper, rivets, pigment in polyester on metal
- Purple, 2020 synthetic hair, braid, clips, silicone, charcoal, modeling clay on metal
- Bacterium, 2020
   synthetic hair, pigment, modeling clay, print on paper in polyester on metal
- 11. *Country Side*, 2021 silicone, beads, artificial nails on wood
- 12. *Hathor*, 2021 silicone, beads, artificial nails, print on paper on wood
- Pond, 2021
  wood, synthetic hair, pigment, artificial nails, insects,
  silicone in polyester resin
- 14. *Milk and Honey*, 2021 silicone, prints on paper, artificial nails, beads, clay, modeling clay on wood
- A E *Lianes*, 2019 rope, synthetic hair, modeling clay, chain, pearls, rosaries, braids, artificial nails on snap hooks