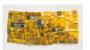

Serge Attukwei Clottey Mask and face, 2016 Plastics, wire and oil paint 56h x 56w in 142.24h x 142.24w cm Unique SAC16FEB.04

Serge Attukwei Clottey

River bank, 2016

Plastics, wire and oil paint
69 x 71 inches. Inches Per Line (approx.) 3.8

Unique
SAC16FEB.03

Serge Attukwei Clottey A constellation, 2016 Plastics, wire and oil paint 47h x 106w in 119.38h x 269.24w cm Unique SAC16FEB.02