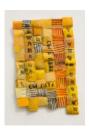

Serge Attukwei Clottey
Social reactions, 2016
Plastics, wire and oil paint
86 x 188 inches. Inches Per Line (approx.) 3.1
Unique
SAC16FEB.19

Serge Attukwei Clottey
Independence arch, 2016
Plastics, wire and oil paint
103 x 128 inches. Inches Per Line (approx.) 2.8
Unique
SAC16FEB.18