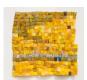

Serge Attukwei Clottey Mask and face, 2016 Plastics, wire and oil paint 56h x 56w in 142.24h x 142.24w cm Unique SAC16FEB.04

Serge Attukwei Clottey

River bank, 2016

Plastics, wire and oil paint
69 x 71 inches. Inches Per Line (approx.) 3.8