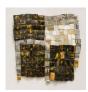

Serge Attukwei Clottey
Social reactions, 2016
Plastics, wire and oil paint
86 x 188 inches. Inches Per Line (approx.) 3.1
Unique
SAC16FEB.19

Serge Attukwei Clottey
Independence arch, 2016
Plastics, wire and oil paint
103 x 128 inches. Inches Per Line (approx.) 2.8
Unique
SAC16FEB.18