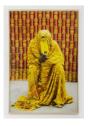

Serge Attukwei Clottey Social Sculpture, 2016 Archival pigment print on Alpha Cellulose / Baryta paper 70.75h x 47w in 179.71h x 119.38w cm Edition 1 of 5, 2 AP SAC16JUN.36