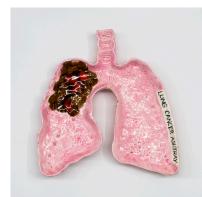

MacGregor Harp Parliament, 2014 Acrylic on canvas 45 x 40 inches

MacGregor Harp USA Gold, 2014 Acrylic on canvas 45 x 40 inches

Freddy

Becky Howland *Lung Cancer Ashtray #11*, 1984 Glazed ceramic Approximately 9 x 9 inches

Becky Howland *Lung Cancer Ashtray* #27, 1984 Glazed ceramic Approximately 9 x 9 inches

Becky Howland *Lung Cancer Ashtray #30*, 1984 Glazed ceramic Approximately 9 x 9 inches

Freddy

Becky Howland *Lung Cancer Ashtray* #33, 1984 Glazed ceramic Approximately 9 x 9 inches