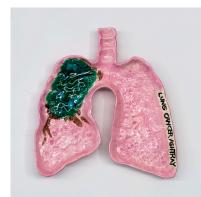

Becky Howland *Lung Cancer Ashtray* #27, 1984 Glazed ceramic Approximately 9 x 9 inches

Becky Howland *Lung Cancer Ashtray #30*, 1984 Glazed ceramic Approximately 9 x 9 inches

Freddy

Becky Howland *Lung Cancer Ashtray* #33, 1984 Glazed ceramic Approximately 9 x 9 inches