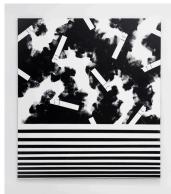

MacGregor Harp Parliament, 2014 Acrylic on canvas 45 x 40 inches

MacGregor Harp USA Gold, 2014 Acrylic on canvas 45 x 40 inches

Freddy

Becky Howland *Lung Cancer Ashtray #11*, 1984 Glazed ceramic Approximately 9 x 9 inches