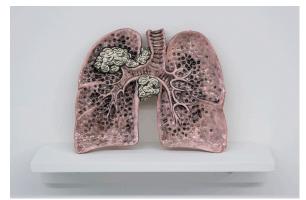

Becky Howland *Lung Cancer Ashtray* #27, 1984 Glazed ceramic Approximately 9 x 9 inches

Becky Howland *Lung Cancer Ashtray #30*, 1984 Glazed ceramic Approximately 9 x 9 inches

Freddy

Becky Howland *Lung Cancer Ashtray* #33, 1984 Glazed ceramic Approximately 9 x 9 inches

Becky Howland *Lung Cancer Ashtray* #35, 1984 Glazed ceramic Approximately 9 x 9 inches

Becky Howland *Lung Cancer Ashtray #40*, 1984 Glazed ceramic Approximately 9 x 9 inches

Freddy

Becky Howland *Lung Cancer Ashtray* #57, 1984 Glazed ceramic Approximately 9 x 9 inches