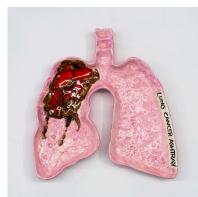

MacGregor Harp Parliament, 2014 Acrylic on canvas 45 x 40 inches

MacGregor Harp USA Gold, 2014 Acrylic on canvas 45 x 40 inches

Freddy

Becky Howland *Lung Cancer Ashtray #11*, 1984 Glazed ceramic Approximately 9 x 9 inches

Becky Howland *Lung Cancer Ashtray* #27, 1984 Glazed ceramic Approximately 9 x 9 inches

Becky Howland *Lung Cancer Ashtray #30*, 1984 Glazed ceramic Approximately 9 x 9 inches

Freddy

Becky Howland *Lung Cancer Ashtray* #33, 1984 Glazed ceramic Approximately 9 x 9 inches