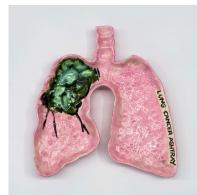

Becky Howland *Lung Cancer Ashtray* #35, 1984 Glazed ceramic Approximately 9 x 9 inches

Becky Howland *Lung Cancer Ashtray #40*, 1984 Glazed ceramic Approximately 9 x 9 inches

Freddy

Becky Howland *Lung Cancer Ashtray* #57, 1984 Glazed ceramic Approximately 9 x 9 inches