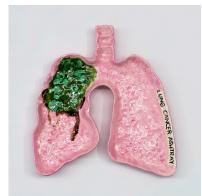

Becky Howland *Lung Cancer Ashtray* #27, 1984 Glazed ceramic Approximately 9 x 9 inches

Becky Howland *Lung Cancer Ashtray #30*, 1984 Glazed ceramic Approximately 9 x 9 inches

Freddy

Becky Howland *Lung Cancer Ashtray* #33, 1984 Glazed ceramic Approximately 9 x 9 inches

Becky Howland *Lung Cancer Ashtray* #35, 1984 Glazed ceramic Approximately 9 x 9 inches

Becky Howland *Lung Cancer Ashtray #40*, 1984 Glazed ceramic Approximately 9 x 9 inches

Freddy

Becky Howland *Lung Cancer Ashtray* #57, 1984 Glazed ceramic Approximately 9 x 9 inches