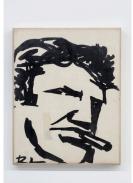

Becky Howland Prototype for Lung Cancer, 1984 Glazed ceramic Approximately 6 x 8 inches

Robert Loughlin *Fuck*, Date unknown Paint on wood 25 x 41.5 inches

Freddy

Robert Loughlin Untitled, Date unknown Paint on hubcap Diameter 12.5 inches