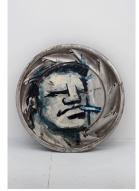

Becky Howland Prototype for Lung Cancer, 1984 Glazed ceramic Approximately 6 x 8 inches

Robert Loughlin *Fuck*, Date unknown Paint on wood 25 x 41.5 inches

Freddy

Robert Loughlin Untitled, Date unknown Paint on hubcap Diameter 12.5 inches