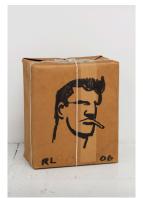

Robert Loughlin *Custom Car Camandos*, 2006 Paint on canvas 24 x 18 inches

Robert Loughlin Untitled, Date unknown Paint on package Dimensions variable