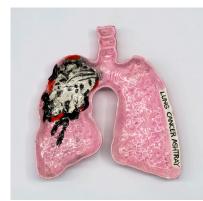

MacGregor Harp Parliament, 2014 Acrylic on canvas 45 x 40 inches

MacGregor Harp USA Gold, 2014 Acrylic on canvas 45 x 40 inches

Freddy

Becky Howland *Lung Cancer Ashtray #11*, 1984 Glazed ceramic Approximately 9 x 9 inches

Becky Howland *Lung Cancer Ashtray* #27, 1984 Glazed ceramic Approximately 9 x 9 inches

Becky Howland *Lung Cancer Ashtray #30*, 1984 Glazed ceramic Approximately 9 x 9 inches

Freddy

Becky Howland *Lung Cancer Ashtray* #33, 1984 Glazed ceramic Approximately 9 x 9 inches