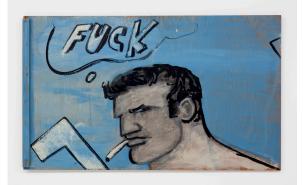

Becky Howland Prototype for Lung Cancer, 1984 Glazed ceramic Approximately 6 x 8 inches

Robert Loughlin *Fuck*, Date unknown Paint on wood 25 x 41.5 inches

Freddy

Robert Loughlin Untitled, Date unknown Paint on hubcap Diameter 12.5 inches