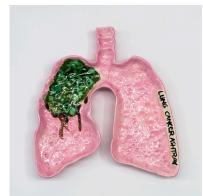

Becky Howland *Lung Cancer Ashtray* #27, 1984 Glazed ceramic Approximately 9 x 9 inches

Becky Howland *Lung Cancer Ashtray #30*, 1984 Glazed ceramic Approximately 9 x 9 inches

Freddy

Becky Howland *Lung Cancer Ashtray* #33, 1984 Glazed ceramic Approximately 9 x 9 inches

Becky Howland *Lung Cancer Ashtray* #35, 1984 Glazed ceramic Approximately 9 x 9 inches

Becky Howland *Lung Cancer Ashtray #40*, 1984 Glazed ceramic Approximately 9 x 9 inches

Freddy

Becky Howland *Lung Cancer Ashtray* #57, 1984 Glazed ceramic Approximately 9 x 9 inches