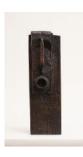

Serge Attukwei Clottey Daily dispatched 6, 2017 Plastics, wires, and oil paint 39h x 40w in 99.06h x 101.60w cm Unique SAC17.05.46

Serge Attukwei Clottey

Afrogallonism Ebony Portraits Series, VII, 2017

Bronze

14.96h x 7.87w x 5.91d in

38h x 20w x 15d cm

Edition 1/3 + 2 AP

SAC17.07.16

Serge Attukwei Clottey

Afrogallonism Ebony Portraits Series, I, 2017

Bronze

19.29h x 5.91w x 6.30d in