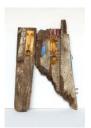

Serge Attukwei Clottey *Rebirth*, 2014 Wood, nails, plastics and oil paint 27h x 16w x 2d in 68.58h x 40.64w x 5.08d cm Unique SAC15JAN.03

Serge Attukwei Clottey Afro Feminist, 2014 Wood, nails, plastics and oil paint 32h x 20w x 2d in 81.28h x 50.80w x 5.08d cm Unique SAC15JAN.02

Serge Attukwei Clottey *Women Council*, 2013 Wood, plastic and oil paint 27h x 31w x 2d in 68.58h x 78.74w x 5.08d cm Unique SAC14DEC.04