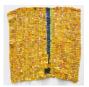

Serge Attukwei Clottey Statue of freedom, 2019 Plastic and copper wires 86h x 86w in 218.44h x 218.44w cm Unique SAC19.09.12

Serge Attukwei Clottey Be strong, 2018 Plastics and Wires 52h x 101w in 132.08h x 256.54w cm SAC18.10.38