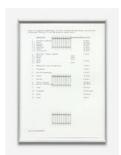

### Sung Tieu

Export Restriction List, 2021 stamps on digital print, framed 32.1 × 23.4 cm (12 5/8 × 9 1/4 inches)