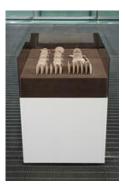

Sung Tieu

The Disutility Of Conviction, 2021 4:30 min stereo sound looped every 15 min, styrofoam in 2 parts consisting of 11 elements each: 380 x 294 x 147 cm

**Sung Tieu** 

Made (By Vietnamese Workers) In The GDR, 2021 ceramic set from VEB Henneberg-Porzellan Ilmenau, styrofoam, perspex, Work contract in three parts

Sculpture:  $40 \times 75.8 \times 75.8$  cm (15  $3/4 \times 29$   $7/8 \times 29$  7/8 inches) Work contract (each):  $32.1 \times 23.4$  cm (12  $5/8 \times 9$  1/4 inches)

**Sung Tieu** 

Multiboy, 2021