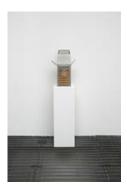

food processor from VEB Kombinat Elektromaschinenbau Dresden, stainless steel, Work Contract in three parts

Sculpture:  $46 \times 16 \times 16$  cm (18 1/8 × 6 1/4 × 6 1/4 inches)

Work contract (each):  $32.1 \times 23.4$  cm (12  $5/8 \times 9$  1/4 inches) (framed)