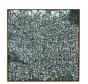

Zachary Armstrong Portrait After Noah Red Corner, 2016 Oil and encaustic on linen in artist frame 48h x 48w in 121.92h x 121.92w cm ZA16MAY.03

Zachary Armstrong Portrait after Noah Robert Louis Armstrong, 2016 Oil and encaustic on linen in artist frame 48h x 48w in 121.92h x 121.92w cm ZA16MAY.04