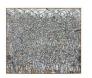

## **ZACHARY ARMSTRONG - TILTON**

Zachary Armstrong *Portrait after Noah Large White*, 2016 Oil and encaustic on linen in artist frame 84h x 97w in 213.36h x 246.38w cm ZA16MAY.06

Zachary Armstrong *Portrait after Noah 10-28-84*, 2016 Oil and encaustic on linen in artist frame 48h x 48w in 121.92h x 121.92w cm ZA\_z\_16MAY.01