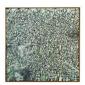

Zachary Armstrong Portrait After Noah Green Painting, 2016 Oil and encaustic on linen in artist frame 48h x 48w in 121.92h x 121.92w cm ZA16MAY.01

Zachary Armstrong Portrait After Noah Painting For Reggie, 2016 Oil and encaustic on linen in artist frame 48h x 48w in 121.92h x 121.92w cm ZA16MAY.02