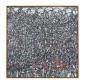

Zachary Armstrong Portrait After Noah Green Painting, 2016 Oil and encaustic on linen in artist frame 48h x 48w in 121.92h x 121.92w cm ZA16MAY.01

Zachary Armstrong Portrait After Noah Painting For Reggie, 2016 Oil and encaustic on linen in artist frame 48h x 48w in 121.92h x 121.92w cm ZA16MAY.02