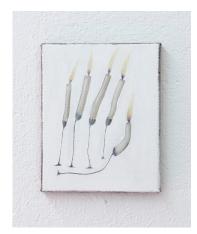

Freddy

Ted Gahl Lament (Freddy Hand), 2016 Oil, graphite on linen 10 x 8 inches

Bill Adams Baseball, 2016 Pen and paint on paper 10.5 x 9 inches

Ted Gahl Untitled, 2016 Oil, graphite, colored pencil on canvas 8 x 10 inches