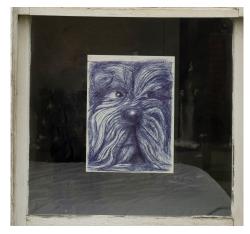

Freddy

Bill Adams *Kerry*, 2016 Pen on paper 16 x 12 inches

Ted Gahl Untitled, 2016 Acrylic, colored pencil on linen 8 x 10 inches

Ted Gahl Untitled, 2016 Oil, graphite, colored pencil on linen 8 x 10 inches