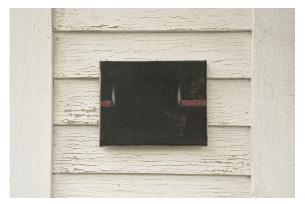

Freddy

Ted Gahl Lament (Freddy Hand), 2016 Oil, graphite on linen 10 x 8 inches

Bill Adams Baseball, 2016 Pen and paint on paper 10.5 x 9 inches

Ted Gahl Untitled, 2016 Oil, graphite, colored pencil on canvas 8 x 10 inches