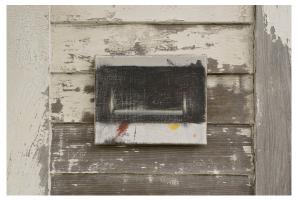

Freddy

Bill Adams Bob, 2016 Pen and paint on paper 16 x 12 inches

Ted Gahl Untitled, 2016 Oil, graphite, colored pencil on canvas 8 x 10 inches

Bill Adams *Carol*, 2016 Pen on paper 8 x 8 inches

Freddy

Ted Gahl Untitled, 2016 Oil, graphite, colored pencil on canvas 8 x 10 inches