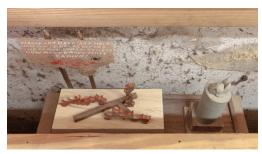

Harry Gould Harvey IV

Please Art Help, Help Art Please!, 2018

Foraged Swamp Maple from Wilbur Woods, Foraged Walnut from Aquidneck Island, Depression Era Furnace Grates, Foraged Clay from Swans Island, Beheaded Art in America Magazine, MDF, and Micro Pins

11 x 14 inches

Harry Gould Harvey IV Reagan Klan, 2018

Foraged Wormy Apple Wood From Former Citibank™ Founder's Estate, Clay Foraged from Swans Island, Sunoco™ Millennium Commemorative Coins, Chakta Viga Burl, and Scrap Metal from Whole Foods™