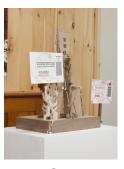

Pennies, Art in America Mailers, MDF

14.5 x 20.5 x 7 inches

Harry Gould Harvey IV

Art in America, IS EVERYWHERE!, 2018

Foraged Walnut from Aquidneck island, Foraged Clay from Swans Island, Art in America Mailer, & A Single Stainless Steel Nail

9.5 x 5.5 x 3.5 inches

Jesse Sullivan
Positive Land, 2017
Oil on Canvas
60 x 54 inches

Jesse Sullivan Pepsi, 2018 Oil on Canvas 22 x 30 inches

Jesse Sullivan Piss Frog, 2017 Oil on Canvas 40 x 30 inches

Jesse Sullivan 2, 2018 Oil on Canvas 40 x 30 inches