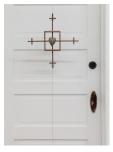

Harry Gould Harvey IV

Radical Empathy I, 2018

Foraged Walnut from Aquidneck Island, Foraged Clay from Swans Island and Stainless Hardware

139 x 16.5 x 2 inches

Harry Gould Harvey IV

Radical Empathy II, 2018

Foraged Walnut from Aquidneck Island, Foraged Clay from Swans Island and Stainless Hardware

80 x 15.5 x 2 inches

Harry Gould Harvey IV

How Many Drops Before The Cloud Burst Come, 2018

Foraged Clay from Swans Island, Chakta Viga Burl, Foraged Walnut from Aquidneck island, Charcoal & Colored Pencil on MDF, Reclaimed Mahogany Floor Board from Fall River, Existing Staircase and Aluminum Hardware