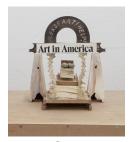

Harry Gould Harvey IV

Please Art Help, Help Art Please!, 2018

Foraged Swamp Maple from Wilbur Woods, Foraged Walnut from Aquidneck Island, Depression Era Furnace Grates, Foraged Clay from Swans Island, Beheaded Art in America Magazine, MDF, and Micro Pins

11 x 14 inches

Harry Gould Harvey IV Reagan Klan, 2018

Foraged Wormy Apple Wood From Former Citibank™ Founder's Estate, Clay Foraged from Swans Island, Sunoco™ Millennium Commemorative Coins, Chakta Viga Burl, and Scrap Metal from Whole Foods™