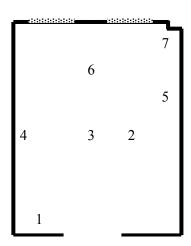

- 1. Room Box, 2019
  Coated MDF, rubber, motor, aluminum, hardware, timer
- 2. *Untitled (Air Sampler)*, 2019 Buffed aluminum, steel, piano hinges, magnets, hardware, Carbograph 5 air sampler
- 3. *Box Set*, 2019 Corian, powdercoated and printed steel, chipboard, paper, ribbon, clips
- 4. *Glue Trap for Non-Living Things*, 2019 Powdercoated aluminum, MDF, gum rubber, trapping glue, moth balls, aluminum knobs
- 5. *Ear Collector*, 2019
  Paper, chipboard, scanner parts, touchscreen
- 6. Ear Wiggler, 2016
  Dried corn, drawing, aluminum, duct fan parts, powdercoated aluminum, wood, hardware, cables
- 7. Anagram, 2019 Vinyl