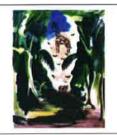

# René Daniëls

(\*1950) *Het Romeins Wastafeltje,* 1983 huile sur toile 110 x 140 cm

coll. Bonnefantenmuseum, Maastricht inv. :