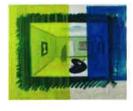

# René Daniëls

(\*1950) *Kamerscherm*, 1984 huile sur toile dans cadre de bois 175 x 180 cm coll. Paul Andriesse (Amsterdam)