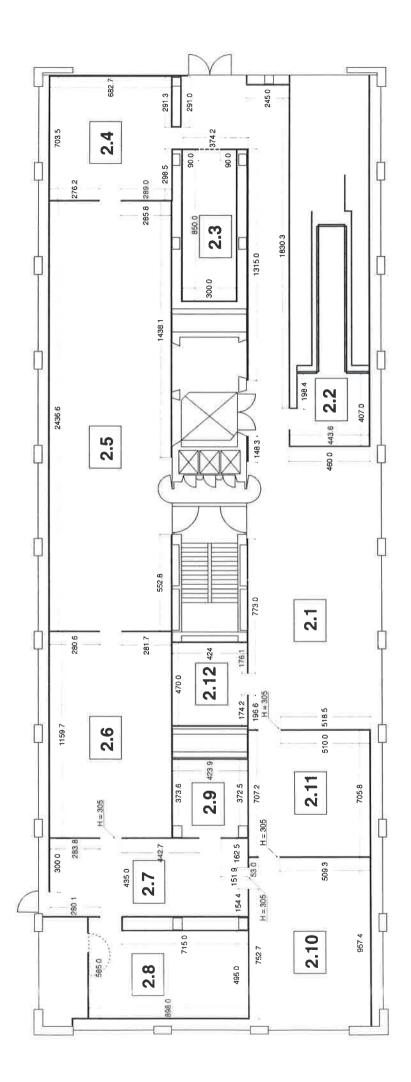

**1er étage** État fév. 2017 Echelle : 1:200 Hauteur sous plafond : 420 cm / 414 cm Cotes en cm

**2e étage** État au 31.05.2016 Echelle : 1:200 Hauteur sous plafond : 433 cm / 443 cm Cotes en cm Portes : 280 x 120 cm et 305 x 120 cm.

# $|\mathbf{M}|\mathbf{A}|\mathbf{M}|\mathbf{C}|\mathbf{O}|$ $|\mathbf{G}|\mathbf{E}|\mathbf{N}|\mathbf{E}|\mathbf{V}|\mathbf{E}|$

Martin Kippenberger, MOMAS Project (2<sup>e</sup> étage)

**2e étage** État au 31.05.2016 Echelle : 1.200 Hauteur sous plafond : 433 cm / 443 cm Cotes en cm Portes : 280 x 120 cm et 305 x 120 cm.