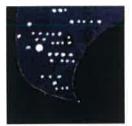

# René Daniëls

(\*1950) Untitled (the city), 1986 huile sur toile 101.60 x 137.20 cm coll. Metro Pictures Gallery New York inv. :