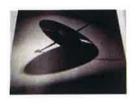

# René Daniëls

inv.:

(\*1950) *Observatorium*, 1986 huile sur toile 140 x 100 cm

coll. Jean-Marc Bustamante inv. :

sans titre, 1987 huile sur toile 105 x 120 cm

coll. SMAK, Gand