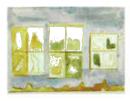

# René Daniëls

(\*1950) *Het Romeins Wastafeltje,* 1983 huile sur toile 110 x 140 cm

coll. Bonnefantenmuseum, Maastricht inv. :