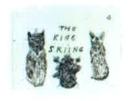

# René Daniëls

(\*1950) *Untitled*, 1987 aquarelle et crayons sur papier 47 x 59 cm

coll. Ringier

René Daniëls (\*1950) *The King Skiing*, 1981 encre sur papier 21.10 x 29.70 cm