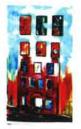

**1er étage** État fév. 2017 Echelle : 1:200 Hauteur sous plafond : 420 cm / 414 cm Cotes en cm

**2e étage** État au 31.05.2016 Echelle : 1:200 Hauteur sous plafond : 433 cm / 443 cm Cotes en cm Portes : 280 x 120 cm et 305 x 120 cm.