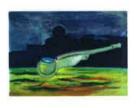

# René Daniëls

(\*1950) *Hoefijzerschilderij,* 1982 huile sur toile 200 x 160 cm coll. Metro Pictures Gallery New York