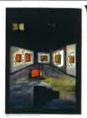

**1er étage** État fév. 2017 Echelle : 1:200 Hauteur sous plafond : 420 cm / 414 cm Cotes en cm

**2e étage** État au 31.05.2016 Echelle : 1:200 Hauteur sous plafond : 433 cm / 443 cm Cotes en cm Portes : 280 x 120 cm et 305 x 120 cm.