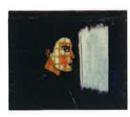

# René Daniëls

(\*1950) *Het Romeins Wastafeltje,* 1983 huile sur toile 110 x 140 cm

coll. Bonnefantenmuseum, Maastricht inv. :