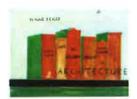

## René Daniëls

(\*1950) *Academie*, 1982 huile sur toile 170 x 95 cm

coll. Gemeentemuseum Helmond inv. :

coll. Gemeentemuseum Helmond