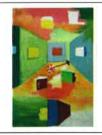

# René Daniëls

(\*1950) *Het Romeins Wastafeltje,* 1983 huile sur toile 110 x 140 cm

coll. Bonnefantenmuseum, Maastricht inv. :