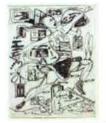

# Salle 1.7: cabinet dessins

René Daniëls (\*1950) De tijdgeest van de westerse kunst op de documenta, 1982 aquarelle sur papier 30 x 41.50 cm coll. Bonnefantenmuseum, Maastricht

08.02.2019