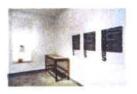

# RENE DANIELS Salle 1.1

# René Daniëls

(\*1950) *Het Romeins Wastafeltje,* 1983 huile sur toile 110 x 140 cm

coll. Bonnefantenmuseum, Maastricht inv. :

# René Daniëls

(\*1950) *Kamerscherm*, 1984 huile sur toile dans cadre de bois 175 x 180 cm coll. Paul Andriesse (Amsterdam)

#### René Daniëls (\*1950)

inv.

Ondergronds Verbonden, 1984 huile sur toile 160 x 209.60 cm coll. Metro Pictures Gallery New York

inv. :

# **René Daniëls** (\*1950)

*Cocoanuts,* 1982 huile sur toile 200 x 140 cm

coll. Rijksmuseum, Amsterdam. Don de Jan Maarten et Pauline Boll inv. :

#### René Daniëls (\*1950)

Schoorsteen in de Wolkken (Palais des Boosaards), 1983 huile sur toile

coll. Van Abbemuseum Eindhoven inv.