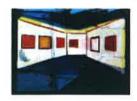

**1er étage** État fév. 2017 Echelle : 1:200 Hauteur sous plafond : 420 cm / 414 cm Cotes en cm

**2e étage** État au 31.05.2016 Echelle : 1:200 Hauteur sous plafond : 433 cm / 443 cm Cotes en cm Portes : 280 x 120 cm et 305 x 120 cm.