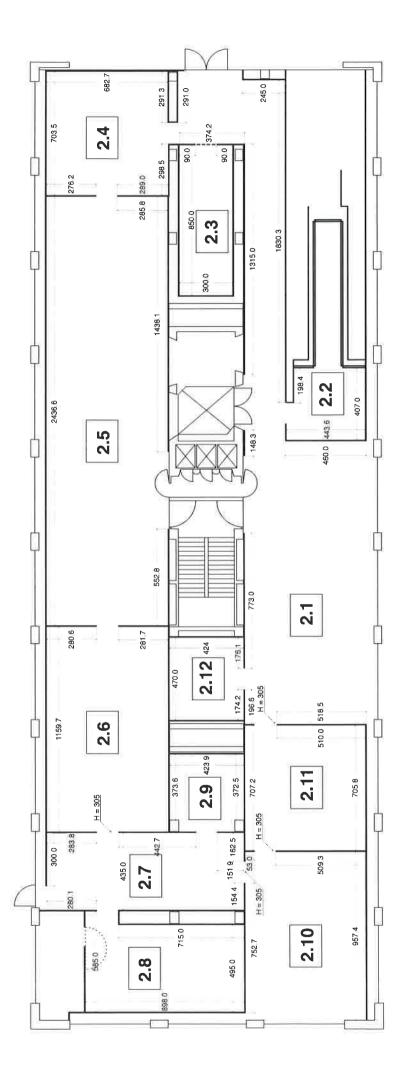

# $|\mathbf{M}|\mathbf{A}|\mathbf{M}|\mathbf{C}|\mathbf{O}|$ $|\mathbf{G}|\mathbf{E}|\mathbf{N}|\mathbf{E}|\mathbf{V}|\mathbf{E}|$

Martin Kippenberger, MOMAS Project (2<sup>e</sup> étage)

**2e étage** État au 31.05.2016 Echelle : 1.200 Hauteur sous plafond : 433 cm / 443 cm Cotes en cm Portes : 280 x 120 cm et 305 x 120 cm.