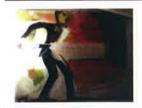

# **René Daniëls** (\*1950)

*Cocoanuts,* 1982 huile sur toile 200 x 140 cm

coll. Rijksmuseum, Amsterdam. Don de Jan Maarten et Pauline Boll inv. :