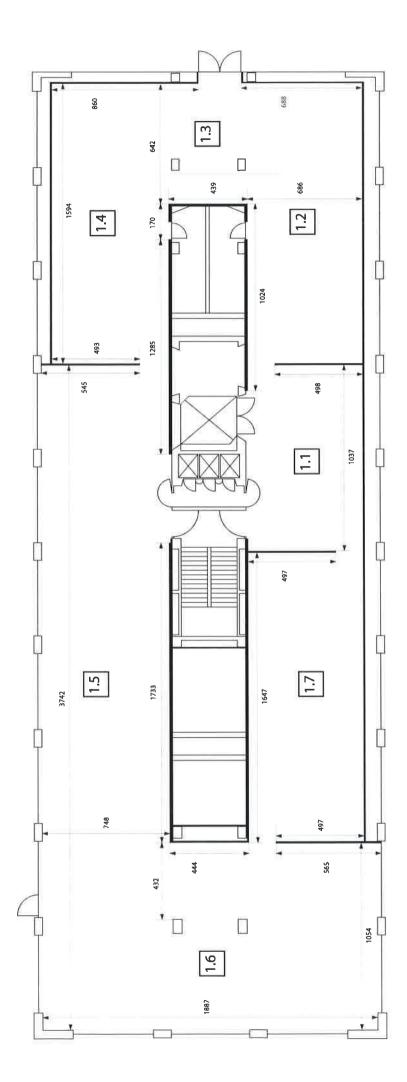

**1er étage** État fév. 2017 Echelle : 1:200 Hauteur sous plafond : 420 cm / 414 cm Cotes en cm

**2e étage** État au 31.05.2016 Echelle : 1:200 Hauteur sous plafond : 433 cm / 443 cm Cotes en cm Portes : 280 x 120 cm et 305 x 120 cm.