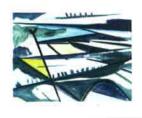

#### René Daniëls (\*1950)

*Zig-zag Zigzag*, 1987 huile sur toile 150 x 204 cm

coll. Van Abbemuseum Eindhoven inv.at