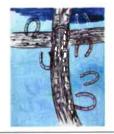

**1er étage** État fév. 2017 Echelle : 1:200 Hauteur sous plafond : 420 cm / 414 cm Cotes en cm

**2e étage** État au 31.05.2016 Echelle : 1:200 Hauteur sous plafond : 433 cm / 443 cm Cotes en cm Portes : 280 x 120 cm et 305 x 120 cm.