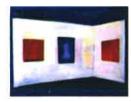

**1er étage** État fév. 2017 Echelle : 1:200 Hauteur sous plafond : 420 cm / 414 cm Cotes en cm

**2e étage** État au 31.05.2016 Echelle : 1:200 Hauteur sous plafond : 433 cm / 443 cm Cotes en cm Portes : 280 x 120 cm et 305 x 120 cm.