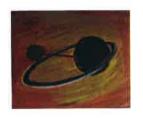

# **René Daniëls** (\*1950)

*Cocoanuts,* 1982 huile sur toile 200 x 140 cm

coll. Rijksmuseum, Amsterdam. Don de Jan Maarten et Pauline Boll inv. :