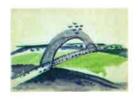

# René Daniëls

(\*1950) De gymnastiekzaal van het leven (Exorcise wheel), 1981 linogravure 31.20 x 35 cm

coll. Bonnefantenmuseum, Maastricht inv. :