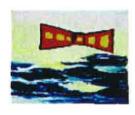

#### René Daniëls (\*1950)

*Borsalino,* 1981 encre sur papier 30 x 20 cm

coll. Bonnefantenmuseum, Maastricht