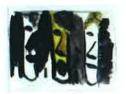

# **René Daniëls** (\*1950)

*Cocoanuts,* 1982 huile sur toile 200 x 140 cm

coll. Rijksmuseum, Amsterdam. Don de Jan Maarten et Pauline Boll inv. :