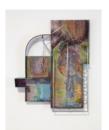

## Sara Barker [hems]

Sara Barker Gap , 2020 Plywood, gouache, oil, stainless steel, tin foil, automotive paint, oil paint 45 x 55 x 6 cm (17 5/8 x 21 5/8 x 2 1/4 in.)

*JOINT* , 2020

Stainless steel tray, stainless steel rod, automotive paint, oil paint and stick, varnish, tinfoil perspex 60 x 49 x 9 cm (23 1/2 x 19 1/4 x 3 1/2 in.)