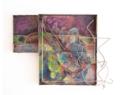

Sara Barker

*Split* , 2020 Stainless steel tray, stainless steel rod, automotive paint, oil paint, tinfoil 20 x 20 x 5 cm (7 3/4 x 7 3/4 x 2 in.)