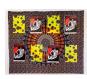

Jim Drain

Failed Utopia II, 2019

photographic floor vinyl
28 x 27 inches

Jim Drain

Alpine Bohemia Wall Hanging, 2019
silkscreen on found fabric
89 x 107 inches

5.

Jim Drain

Alpine Bohemia, 2019

welded metal, powder coated
exercise bench, powder coated
aluminum swiss cheese, wood,
wooden owls sourced from eBay,
various fabrics and embellishments
88 x 24 x 61 1/2 inches

Jim Drain

Failed Utopia III, 2019