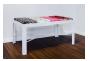

Jim Drain

Failed Utopia II, 2019

photographic floor vinyl
28 x 27 inches

Jim Drain

Alpine Bohemia Wall Hanging, 2019
silkscreen on found fabric
89 x 107 inches

5.

Jim Drain

Alpine Bohemia, 2019

welded metal, powder coated
exercise bench, powder coated
aluminum swiss cheese, wood,
wooden owls sourced from eBay,
various fabrics and embellishments
88 x 24 x 61 1/2 inches

Jim Drain

Failed Utopia III, 2019