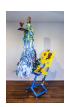

photographic floor vinyl

18 x 32 inches

Jim Drain
Owl Perch, 2019
welded metal, wood, wooden owls
sourced from eBay, various fabrics
and embellishments
71 1/2 x 25 x 17 inches