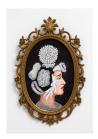

#### Lezley Saar

Through the black water the slow diamonds, 2021
Acrylic on fabric on board in found Syroco frame
29 x 19 inches (73.7 x 48.3 cm)
LS017