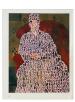

### **Betty Tompkins**

Women Words (Newton #10) Acrylic on book page 37.2 x 26.4 cm; 14 5/8 x 10 3/8 in (unframed) (BTom167)