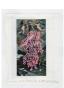

### **Betty Tompkins**

Women Words (Newton #10) Acrylic on book page 37.2 x 26.4 cm; 14 5/8 x 10 3/8 in (unframed) (BTom167)