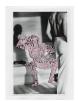

### **Betty Tompkins**

Women Words (Newton #10) Acrylic on book page 37.2 x 26.4 cm; 14 5/8 x 10 3/8 in (unframed) (BTom167)