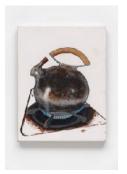

Atlantica, 2020. Oil on canvas, 14 x 13 inches.

Last Day on Earth, 2021. Oil on canvas, 10 x 15 inches.

Black room:

Frogtown Xmas, 2021. Oil on canvas, 9 x 11 inches.

Kettle, 2020. Oil on canvas, 13 x 10 inches.